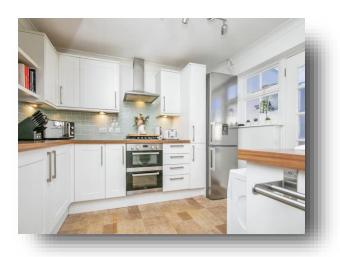

#### Kitchen

11' 3" x 8' 6" ( 3.43m x 2.59m ) Double glazed window and door to rear aspect. Fitted kitchen with a range of matching wall and base units over areas of work surface. Sink and drainer unit. Integral oven with hob and hood over. Space for appliances, radiator.