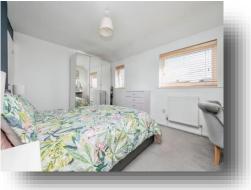

#### **Bedroom One**

13' 11" x 10' 9" ( 4.24m x 3.28m ) Two double glazed windows to front aspect. Built in wardrobe, radiator.

### **Bedroom Two**

13' 11" x 8' 4" ( 4.24m x 2.54m ) Double glazed window to rear aspect. Cupboard housing central heating boiler, radiator