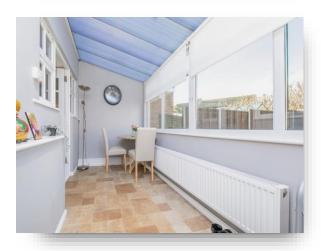

#### Conservatory

12' 9" x 6' 1" ( $3.89m \times 1.85m$ ) Double glazed door to rear aspect and double glazed french doors leading to garden. Radiator.