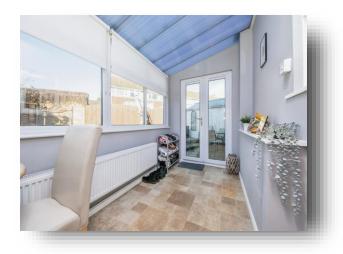

#### Conservatory

12' 9" x 6' 1" ( $3.89m \times 1.85m$ ) Double glazed door to rear aspect and double glazed french doors leading to garden. Radiator.