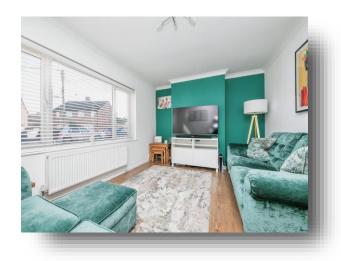

#### Lounge

14' x 10' 7" ( 4.27m x 3.23m ) Double glazed window to front aspect. Radiator.