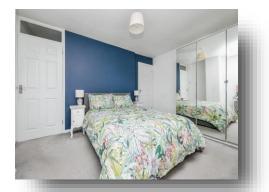

#### **Bedroom One**

13' 11" x 10' 9" ( 4.24m x 3.28m ) Two double glazed windows to front aspect. Built in wardrobe, radiator.

### **Bedroom Two**

13' 11" x 8' 4" ( 4.24m x 2.54m ) Double glazed window to rear aspect. Cupboard housing central heating boiler, radiator