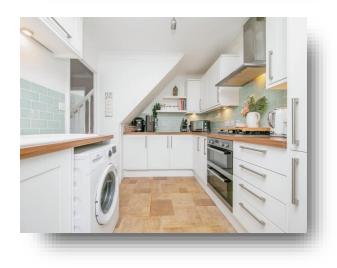

#### Kitchen

11' 3" x 8' 6" ( 3.43m x 2.59m ) Double glazed window and door to rear aspect. Fitted kitchen with a range of matching wall and base units over areas of work surface. Sink and drainer unit. Integral oven with hob and hood over. Space for appliances, radiator.