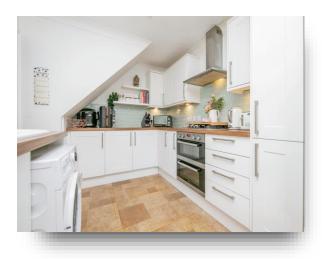

#### Kitchen

11' 3" x 8' 6" ( 3.43m x 2.59m ) Double glazed window and door to rear aspect. Fitted kitchen with a range of matching wall and base units over areas of work surface. Sink and drainer unit. Integral oven with hob and hood over. Space for appliances, radiator.