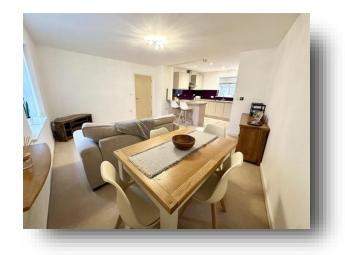

### **Open Plan Kitchen / Living**

21' max x 16' (6.40m max x 4.88m) Double glazed windows to front and rear aspects. Fitted kitchen with a range of matching wall and base units over areas of work surface. Stainless steel sink and drainer unit with one and a half bowl. Integral oven and microwave with hob and hood over. Integral washing machine, fridge and freezer. Electric heater.