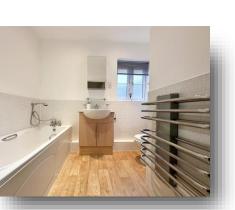

#### Bathroom

Double glazed window to rear aspect. Suite comprising low level WC, vanity wash hand basin and bath with shower over. Shaver point, heated towel rail, extractor fan.