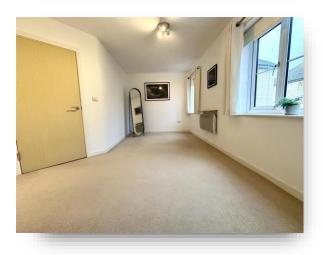

#### **Bedroom One**

15' max x 11' 5" max ( 4.57m max x 3.48m max ) Two double glazed windows to front aspect. Electric heater.