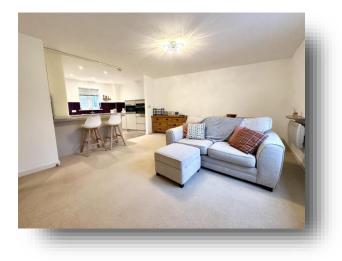

### **Open Plan Kitchen / Living**

21' max x 16' (6.40m max x 4.88m) Double glazed windows to front and rear aspects. Fitted kitchen with a range of matching wall and base units over areas of work surface. Stainless steel sink and drainer unit with one and a half bowl. Integral oven and microwave with hob and hood over. Integral washing machine, fridge and freezer. Electric heater.