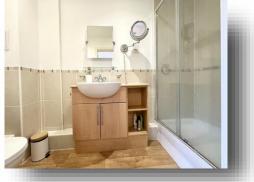

#### Bathroom

Double glazed window to rear aspect. Suite comprising low level WC, vanity wash hand basin and bath with shower over. Shaver point, heated towel rail, extractor fan.