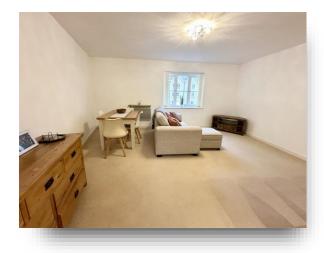

### **Open Plan Kitchen / Living**

21' max x 16' (6.40m max x 4.88m) Double glazed windows to front and rear aspects. Fitted kitchen with a range of matching wall and base units over areas of work surface. Stainless steel sink and drainer unit with one and a half bowl. Integral oven and microwave with hob and hood over. Integral washing machine, fridge and freezer. Electric heater.