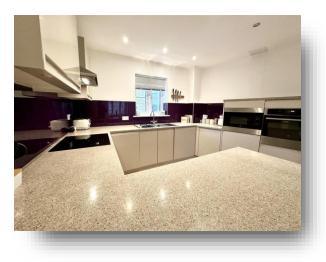

### **Open Plan Kitchen / Living**

21' max x 16' (6.40m max x 4.88m) Double glazed windows to front and rear aspects. Fitted kitchen with a range of matching wall and base units over areas of work surface. Stainless steel sink and drainer unit with one and a half bowl. Integral oven and microwave with hob and hood over. Integral washing machine, fridge and freezer. Electric heater.