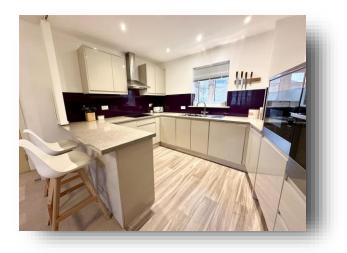

### **Open Plan Kitchen / Living**

21' max x 16' (6.40m max x 4.88m) Double glazed windows to front and rear aspects. Fitted kitchen with a range of matching wall and base units over areas of work surface. Stainless steel sink and drainer unit with one and a half bowl. Integral oven and microwave with hob and hood over. Integral washing machine, fridge and freezer. Electric heater.