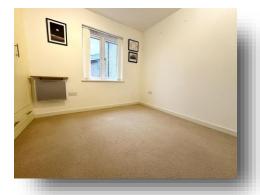

#### **Bedroom Two**

9' 4" x 9' 4" + wardrobes ( 2.84m x 2.84m + wardrobes ) Double glazed window to rear aspect. Fitted wardrobes, electric heater.