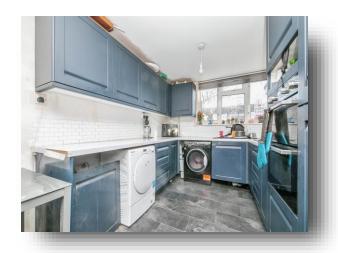

#### Kitchen / Diner

16' 10" x 8' 7" ( 5.13m x 2.62m )

Double glazed window to front aspect. Fitted kitchen with a range of matching wall and base units over areas of work surface. Sink and drainer unit with mixer tap. Integral double oven and inset five ring gas hob. Radiator,