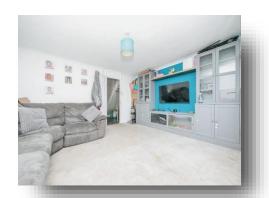

# Lounge

15' x 14' 2" ( 4.57m x 4.32m )

Double glazed window and double glazed door to rear aspect. Fitted storage units, radiator.