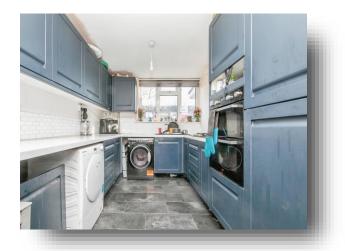

#### Kitchen / Diner

16' 10" x 8' 7" ( 5.13m x 2.62m )

Double glazed window to front aspect. Fitted kitchen with a range of matching wall and base units over areas of work surface. Sink and drainer unit with mixer tap. Integral double oven and inset five ring gas hob. Radiator,