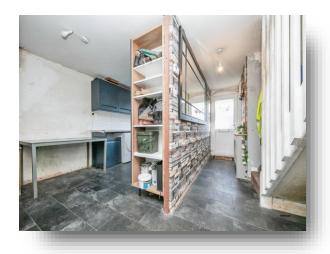

#### **Entrance Hall**

Double glazed door to front aspect. Stairs rising to first floor, radiator.

## Landing

Access to loft. Two storage cupboards.