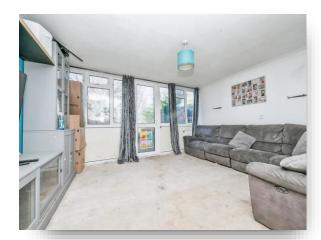

# Lounge

15' x 14' 2" ( 4.57m x 4.32m )

Double glazed window and double glazed door to rear aspect. Fitted storage units, radiator.