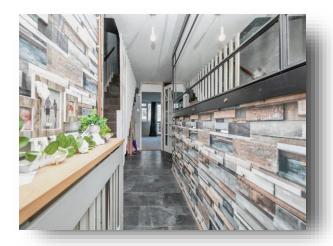

#### **Entrance Hall**

Double glazed door to front aspect. Stairs rising to first floor, radiator.

## Landing

Access to loft. Two storage cupboards.