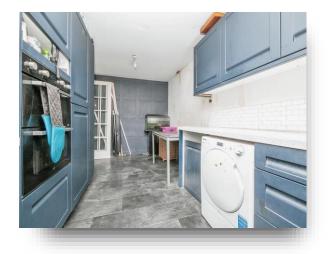

#### Kitchen / Diner

16' 10" x 8' 7" ( 5.13m x 2.62m )

Double glazed window to front aspect. Fitted kitchen with a range of matching wall and base units over areas of work surface. Sink and drainer unit with mixer tap. Integral double oven and inset five ring gas hob. Radiator,