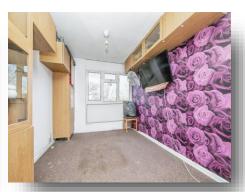

# Lounge

15' x 14' 2" ( 4.57m x 4.32m )

Double glazed window and double glazed door to rear aspect. Fitted storage units, radiator.