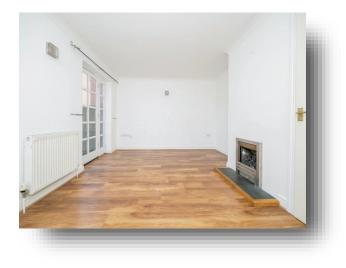

#### Lounge

14' 6" x 11' 10" ( 4.42m x 3.61m ) Double glazed door to rear aspect. Radiator. Door leading to:-