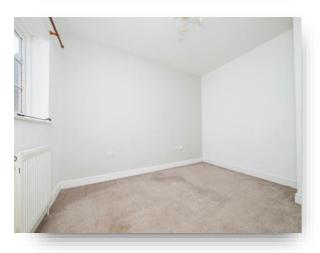

#### **Bedroom One**

11' 11" x 8' 7" ( 3.63m x 2.62m ) Double glazed window to rear aspect. Radiator.

#### **Bedroom Two**

12' 2" x 5' 9" (  $3.71m\ x\ 1.75m$  ) Two double glazed windows to front aspect. Built in wardrobe, radiator.