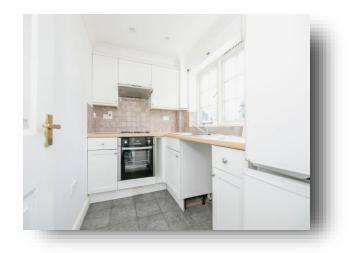

#### Kitchen

8' 8" x 5' 9" ( 2.64m x 1.75m ) Double glazed window to front aspect. Fitted kitchen with a range of matching wall and base units over areas of work surface. Stainless steel sink and drainer unit. Integral oven and hob with extractor over. Space for appliances, radiator.