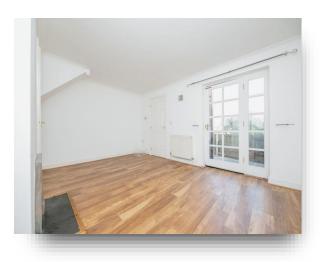

#### Lounge

14' 6" x 11' 10" ( 4.42m x 3.61m ) Double glazed door to rear aspect. Radiator. Door leading to:-

#### **Utility Area**

7' x 3' 5" (2.13m x 1.04m) Double glazed door leading to garden. Fitted wall and base units over areas of work surface. Plumbing for washing machine. Door leading to:-