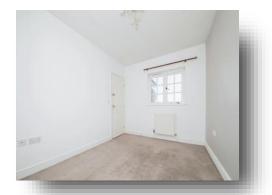

#### **Bedroom One**

11' 11" x 8' 7" ( 3.63m x 2.62m ) Double glazed window to rear aspect. Radiator.

#### **Bedroom Two**

12' 2" x 5' 9" (  $3.71m\ x\ 1.75m$  ) Two double glazed windows to front aspect. Built in wardrobe, radiator.