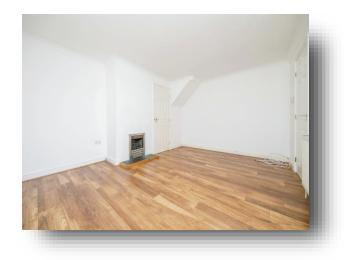

#### **Bedroom One**

11' 11" x 8' 7" ( 3.63m x 2.62m ) Double glazed window to rear aspect. Radiator.

#### **Bedroom Two**

12' 2" x 5' 9" (  $3.71m\ x\ 1.75m$  ) Two double glazed windows to front aspect. Built in wardrobe, radiator.