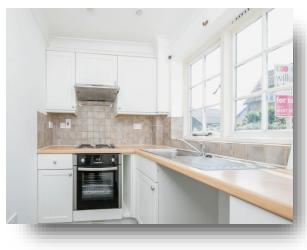

#### Kitchen

8' 8" x 5' 9" ( 2.64m x 1.75m ) Double glazed window to front aspect. Fitted kitchen with a range of matching wall and base units over areas of work surface. Stainless steel sink and drainer unit. Integral oven and hob with extractor over. Space for appliances, radiator.