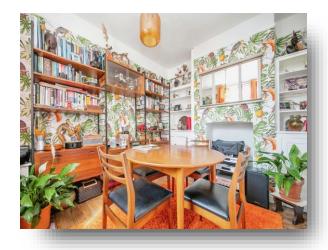

#### **Dining Room**

10' 8" x 9' 2" ( 3.25m x 2.79m )

Double glazed window to rear aspect. Fireplace. Picture rail. Exposed floorboards. Radiator.