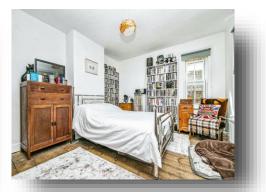

#### **Bedroom One**

14' 6" x 11' 10" max ( 4.42m x 3.61m max ) Beautiful double aspect room with three double glazed sash windows to front aspect and double glazed sash window to side aspect. Radiator.

#### **Bedroom Two**

10' 8" x 9' 2" max ( 3.25m x 2.79m max ) Double glazed window to rear aspect. Feature fireplace. Radiator.