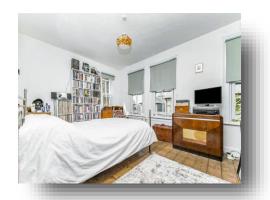

#### **Bedroom One**

14' 6" x 11' 10" max ( 4.42m x 3.61m max ) Beautiful double aspect room with three double glazed sash windows to front aspect and double glazed sash window to side aspect. Radiator.