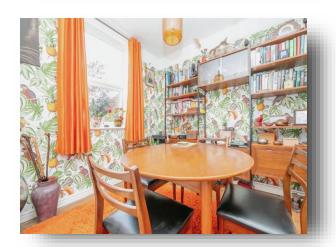

#### **Dining Room**

10' 8" x 9' 2" ( 3.25m x 2.79m )

Double glazed window to rear aspect. Fireplace. Picture rail. Exposed floorboards. Radiator.