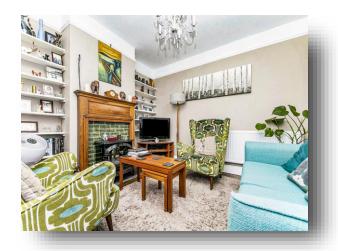

### Lounge

11' 10" x 11' 1" ( 3.61m x 3.38m )

Two double glazed sash windows to front aspect. Fireplace. Picture rail. Exposed floorboards, radiator.

#### **Dining Room**

10' 8" x 9' 2" ( 3.25m x 2.79m )

Double glazed window to rear aspect. Fireplace. Picture rail. Exposed floorboards. Radiator.