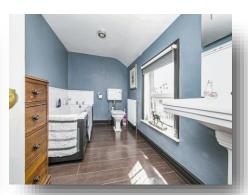

#### **Bathroom**

Double glazed window to side aspect. Suite comprising low level WC, wash hand basin and bath. Radiator.