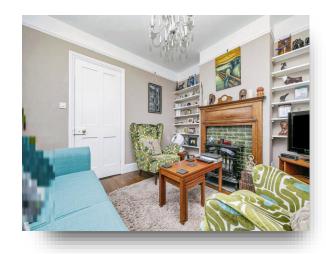

### Lounge

11' 10" x 11' 1" ( 3.61m x 3.38m )

Two double glazed sash windows to front aspect. Fireplace. Picture rail. Exposed floorboards, radiator.

#### **Dining Room**

10' 8" x 9' 2" ( 3.25m x 2.79m )

Double glazed window to rear aspect. Fireplace. Picture rail. Exposed floorboards. Radiator.