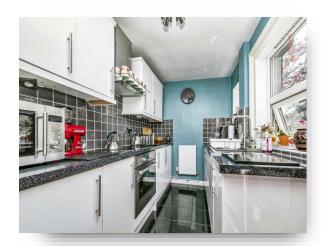

#### Kitchen

10' 11" x 6' 5" ( 3.33m x 1.96m )

Two double glazed windows to side aspect. Fitted kitchen with a range of matching wall and base units over areas of work surface. Stainless steel sink and drainer unit. Integral oven with hob and hood over. Space for appliances. Door leading to garden, radiator.