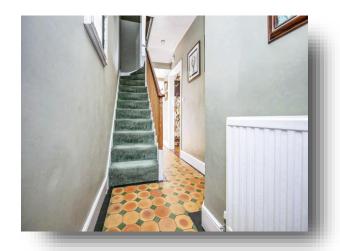

#### **Entrance Hall**

Glazed door to front aspect. Understairs cupboard, stairs rising to first floor. tiled flooring, radiator.