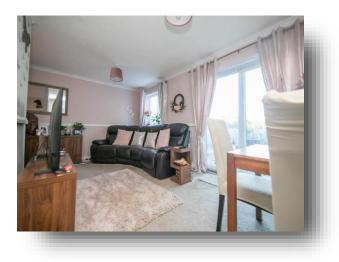

#### Lounge

16' 10" x 13' 3" max ( 5.13m x 4.04m max ) Double glazed window to rear aspect and double glazed patio doors leading to garden. Two storage heaters, stairs rising to first floor.