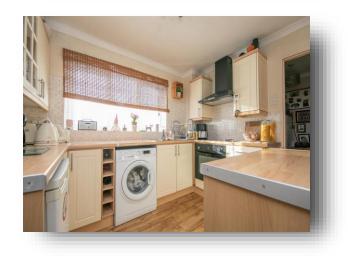

#### Kitchen

10' x 8' 1" ( 3.05m x 2.46m ) Double glazed window to front aspect. Fitted kitchen with a range of matching wall and base units over areas of work surface. Stainless steel sink and drainer unit with one and a half bowl. space for appliances. Understairs storage area.