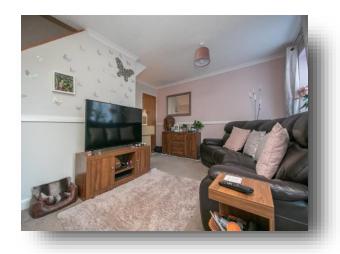

#### Lounge

16' 10" x 13' 3" max ( 5.13m x 4.04m max ) Double glazed window to rear aspect and double glazed patio doors leading to garden. Two storage heaters, stairs rising to first floor.