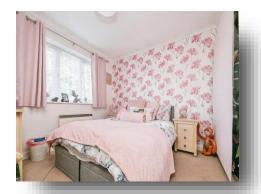

#### **Bedroom Three**

7' 3" x 6' 10" ( 2.21m x 2.08m ) Double glazed window to rear aspect. Built in wardrobe.