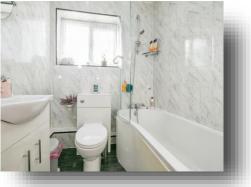

#### Bathroom

Double glazed window to front aspect. Suite comprising low level WC, vanity wash hand basin and bath with mixer tap and shower over.