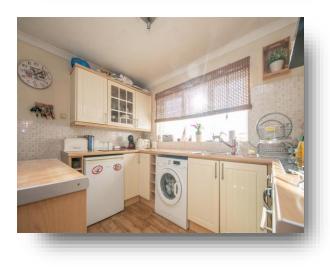

#### Kitchen

10' x 8' 1" ( 3.05m x 2.46m ) Double glazed window to front aspect. Fitted kitchen with a range of matching wall and base units over areas of work surface. Stainless steel sink and drainer unit with one and a half bowl. space for appliances. Understairs storage area.