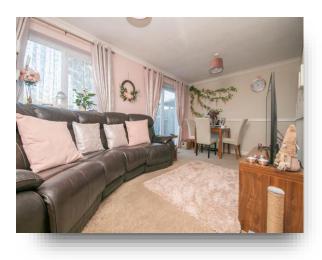

#### Lounge

16' 10" x 13' 3" max ( 5.13m x 4.04m max ) Double glazed window to rear aspect and double glazed patio doors leading to garden. Two storage heaters, stairs rising to first floor.