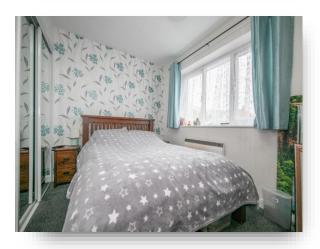

#### **Bedroom One**

10' x 9' 8" ( 3.05m x 2.95m ) Double glazed window to rear aspect. Built in storage. Electric heater.

#### **Bedroom Two**

10' 2" x 8' 2" (  $3.10m \times 2.49m$  ) Double glazed window to front aspect. Built in wardrobe. Electric heater.