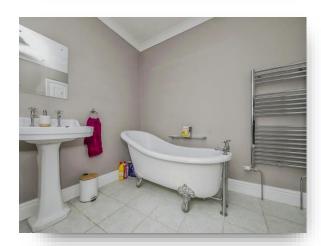

#### **Bathroom**

Double glazed window to rear aspect. Suite comprising low level WC, wash hand basin and freestanding roll top bath. Radiator.