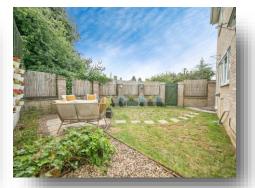

#### Rear Garden

The rear garden commences with a pathed seating area and the remainder is predominantly laid to lawn with two exterior gates, one at the back and one at the front to the side.