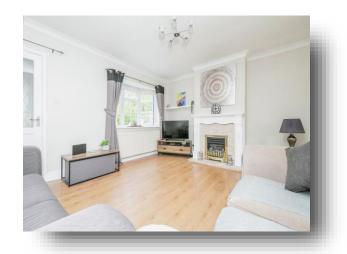

### Lounge

14' 9" x 12' 11" ( 4.50m x 3.94m )

Double glazed window to front aspect. Fireplace, radiator. Double doors leading to:-