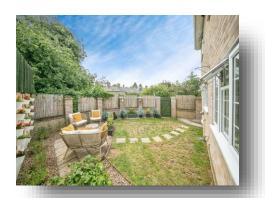

#### Rear Garden

The rear garden commences with a pathed seating area and the remainder is predominantly laid to lawn with two exterior gates, one at the back and one at the front to the side.