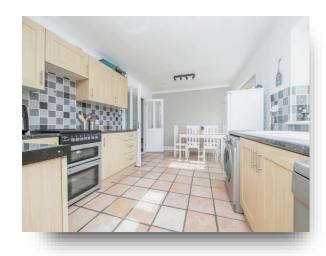

### Kitchen / Diner

17' 4" x 10' 9" ( 5.28m x 3.28m )

Two double glazed windows to rear aspect. Fitted kitchen with a range of matching wall and base units over areas of work surface. Sink and drainer unit. Space for appliances. Radiator. Door leading to:-