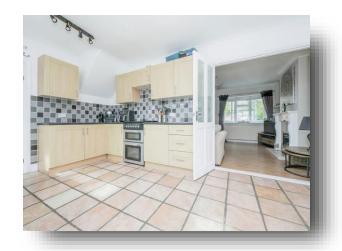

### Kitchen / Diner

17' 4" x 10' 9" ( 5.28m x 3.28m )

Two double glazed windows to rear aspect. Fitted kitchen with a range of matching wall and base units over areas of work surface. Sink and drainer unit. Space for appliances. Radiator. Door leading to:-