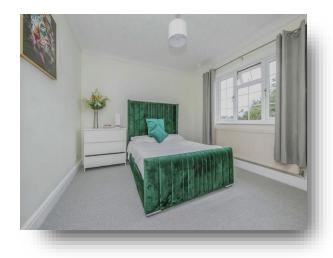

#### **Bedroom One**

14' 9" x 12' 10" ( 4.50m x 3.91m ) Two double glazed windows to front aspect. Radiator. Ensuite shower.