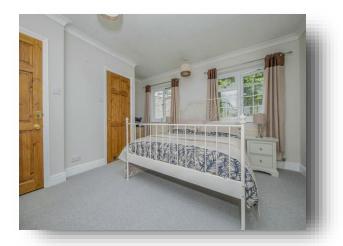

#### **Bedroom Two**

11' 5" x 10' 9" ( 3.48m x 3.28m ) Double glazed window to rear aspect. Radiator.

#### **Bedroom Three**

12' 10" x 8' 5" (  $3.91 m \times 2.57 m$  ) Double glazed window to front aspect. Radiator.