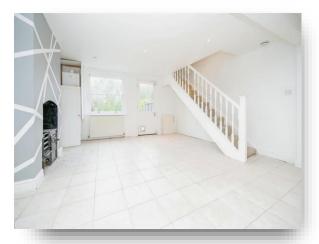

#### **Entrance Hall**

Door to front aspect, radiator, stairs rising to first floor, door leading to:-

### Landing

Access to loft.