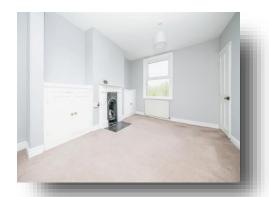

## Lounge

25' 2" into bay  $\times$  10' 11" ( 7.67m into bay  $\times$  3.33m ) Double glazed bay windows to front and window to rear aspects. Two fireplaces, two radiators and stairs leading to sub level.

#### **Bedroom One**

11' 6" x 10' 4" ( 3.51m x 3.15m ) Double glazed window to front aspect. Radiator, feature fireplace.