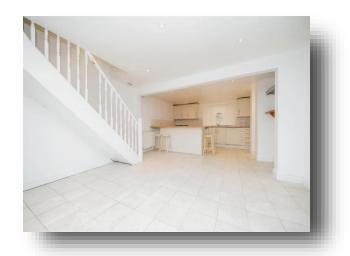

### **Sub Kitchen / Diner**

22' 9" x 13' 6" ( 6.93m x 4.11m )

Sash window to rear aspect and door leading to garden. Fitted kitchen with a range of matching wall and base units over areas of work surface. Stainless steel sink and drainer unit with one and a half bowl. Integral oven and hob, integral dishwasher and washing machine, central heating boiler, two radiators.