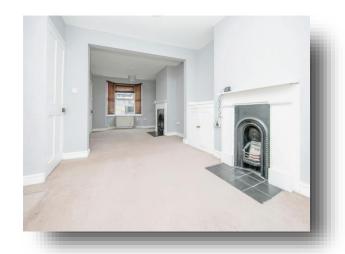

## Lounge

25' 2" into bay  $\times$  10' 11" ( 7.67m into bay  $\times$  3.33m ) Double glazed bay windows to front and window to rear aspects. Two fireplaces, two radiators and stairs leading to sub level.