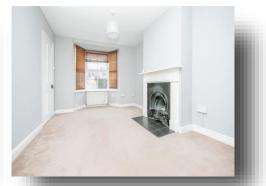

## Lounge

25' 2" into bay  $\times$  10' 11" ( 7.67m into bay  $\times$  3.33m ) Double glazed bay windows to front and window to rear aspects. Two fireplaces, two radiators and stairs leading to sub level.