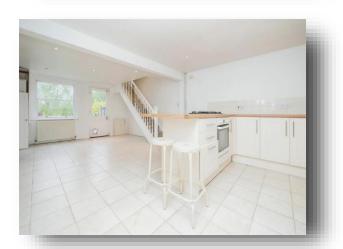

### **Sub Kitchen / Diner**

22' 9" x 13' 6" ( 6.93m x 4.11m )

Sash window to rear aspect and door leading to garden. Fitted kitchen with a range of matching wall and base units over areas of work surface. Stainless steel sink and drainer unit with one and a half bowl. Integral oven and hob, integral dishwasher and washing machine, central heating boiler, two radiators.