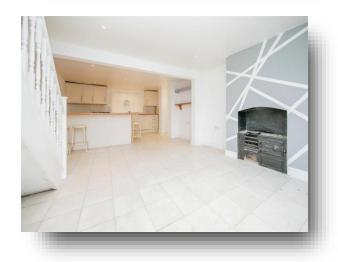

## Lounge

25' 2" into bay  $\times$  10' 11" ( 7.67m into bay  $\times$  3.33m ) Double glazed bay windows to front and window to rear aspects. Two fireplaces, two radiators and stairs leading to sub level.

### **Sub Kitchen / Diner**

22' 9" x 13' 6" ( 6.93m x 4.11m )

Sash window to rear aspect and door leading to garden. Fitted kitchen with a range of matching wall and base units over areas of work surface. Stainless steel sink and drainer unit with one and a half bowl. Integral oven and hob, integral dishwasher and washing machine, central heating boiler, two radiators.