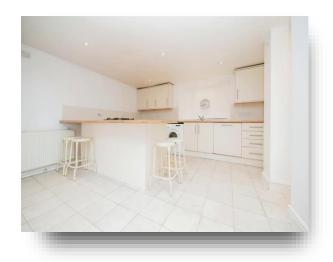

### **Sub Kitchen / Diner**

22' 9" x 13' 6" ( 6.93m x 4.11m )

Sash window to rear aspect and door leading to garden. Fitted kitchen with a range of matching wall and base units over areas of work surface. Stainless steel sink and drainer unit with one and a half bowl. Integral oven and hob, integral dishwasher and washing machine, central heating boiler, two radiators.