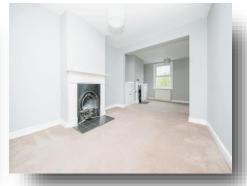

## Lounge

25' 2" into bay  $\times$  10' 11" ( 7.67m into bay  $\times$  3.33m ) Double glazed bay windows to front and window to rear aspects. Two fireplaces, two radiators and stairs leading to sub level.