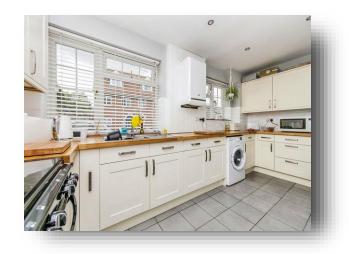

#### Kitchen

#### 14' 11" x 7' 3" ( 4.55m x 2.21m )

Two windows to front aspect. Fitted kitchen with a range of matching wall and base units over areas of work surface. Stainless steel sink and drainer unit with one and a half bowl. Space for appliances, central heating boiler, radiator.