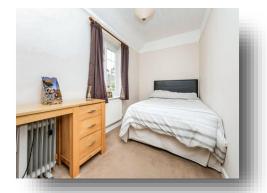

### Bedroom Two

12' 3" x 6' 7" ( 3.73m x 2.01m ) Double glazed window to rear aspect. Radiator.