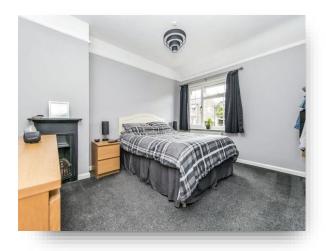

#### **Bedroom One**

12' 11" x 11' 6" ( 3.94m x 3.51m ) Double glazed window to front aspect. Feature fireplace, radiator.