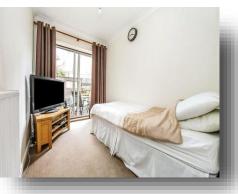

#### **Bedroom One**

12' 11" x 11' 6" ( 3.94m x 3.51m ) Double glazed window to front aspect. Feature fireplace, radiator.

### Bedroom Two

12' 3" x 6' 7" ( 3.73m x 2.01m ) Double glazed window to rear aspect. Radiator.