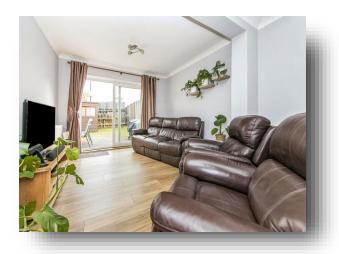

#### Lounge / Diner

22' x 12' (6.71m x 3.66m) Double glazed patio doors leading to garden. Two radiators, door leading to:-

#### **Reception Room / Gf Bedroom**

16' 4" x 6' 11" ( $4.98m \times 2.11m$ ) Double glazed patio doors to rear aspect. Two radiators, Central wall creating two spaces.