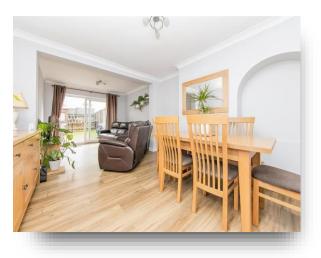

#### Lounge / Diner

22' x 12' (6.71m x 3.66m) Double glazed patio doors leading to garden. Two radiators, door leading to:-