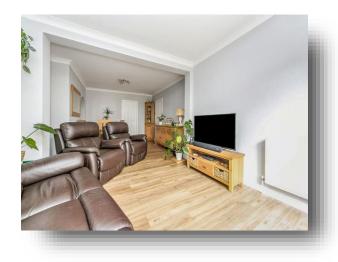

#### Lounge / Diner

22' x 12' (6.71m x 3.66m) Double glazed patio doors leading to garden. Two radiators, door leading to:-

#### **Reception Room / Gf Bedroom**

16' 4" x 6' 11" ( $4.98m \times 2.11m$ ) Double glazed patio doors to rear aspect. Two radiators, Central wall creating two spaces.