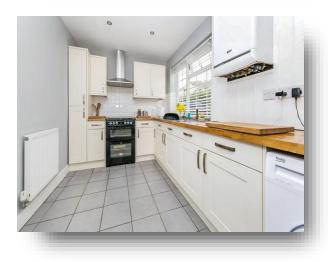

#### Kitchen

#### 14' 11" x 7' 3" ( 4.55m x 2.21m )

Two windows to front aspect. Fitted kitchen with a range of matching wall and base units over areas of work surface. Stainless steel sink and drainer unit with one and a half bowl. Space for appliances, central heating boiler, radiator.