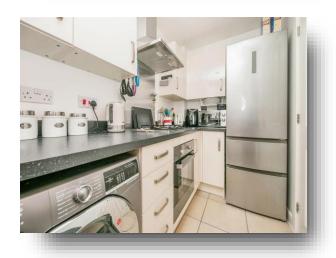

#### Kitchen

10' 9" x 5' 4" ( 3.28m x 1.63m )

Double glazed window to front aspect. Fitted kitchen with a range of matching wall and base units over areas of work surface. Stainless steel sink and drainer unit with mixer tap. Integral oven with hob and extractor over. Space for appliances. Central heating boiler, radiator.