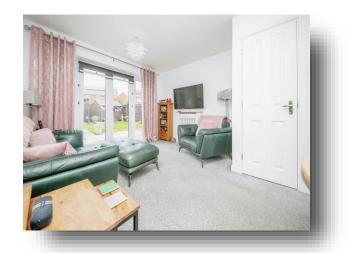

### Lounge

14' 11" x 12' 3" ( 4.55m x 3.73m )

Double glazed french doors with double glazed side panels to rear aspect. Understairs cupboard, radiator.