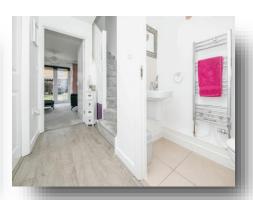

#### **Entrance Hall**

Double glazed door to front aspect. Stairs rising to first floor, radiator.

### Cloakroom

Double glazed window to front aspect. Suite comprising low level WC and wash hand basin. Extractor fan, heated towel rail.