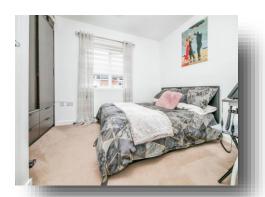

#### **Bedroom Two**

12' 5" max x 9' (3.78m max x 2.74m) Double glazed window to front aspect. Storage cupboard, radiator.