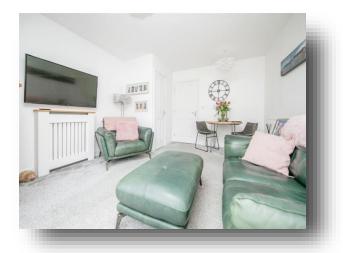

### Lounge

14' 11" x 12' 3" ( 4.55m x 3.73m )

Double glazed french doors with double glazed side panels to rear aspect. Understairs cupboard, radiator.