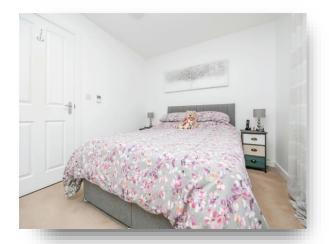

#### **Bedroom One**

12' 5" x 9' 5" ( 3.78m x 2.87m )
Double glazed window to rear aspect. Radiator.