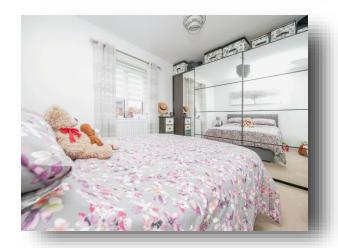

#### **Bedroom One**

12' 5" x 9' 5" ( 3.78m x 2.87m )
Double glazed window to rear aspect. Radiator.