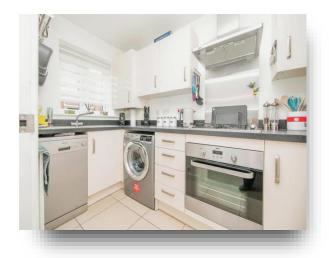

#### Kitchen

10' 9" x 5' 4" ( 3.28m x 1.63m )

Double glazed window to front aspect. Fitted kitchen with a range of matching wall and base units over areas of work surface. Stainless steel sink and drainer unit with mixer tap. Integral oven with hob and extractor over. Space for appliances. Central heating boiler, radiator.