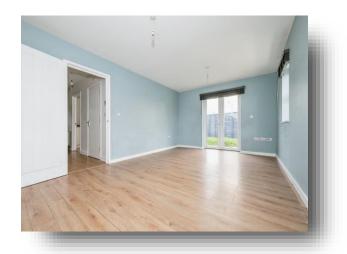

## Lounge

17' 11" x 11' 6" ( 5.46m x 3.51m )

Two double glazed windows to rear aspect and double glazed french doors leading to garden.