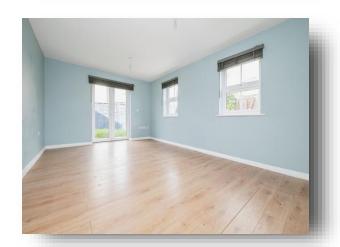

## Lounge

17' 11" x 11' 6" ( 5.46m x 3.51m )

Two double glazed windows to rear aspect and double glazed french doors leading to garden.