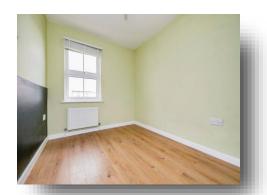

#### **Bedroom One**

17' 11" max x 9' 4" ( 5.46m max x 2.84m ) Double glazed window to front aspect. Radiator.

#### **Bedroom Two**

9' 10" x 8' 6" + recess ( 3.00m x 2.59m + recess ) Double glazed window to rear aspect. Radiator,

#### **Bedroom Three**

11' 6" x 7' 8" max ( 3.51m x 2.34m max ) Double glazed window to rear aspect.