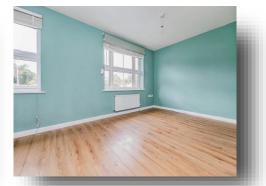

## Lounge

17' 11" x 11' 6" ( 5.46m x 3.51m )

Two double glazed windows to rear aspect and double glazed french doors leading to garden.