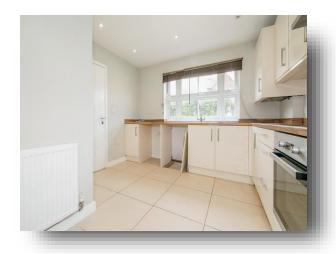

#### Kitchen

13' 4" x 10' 10" max ( 4.06m x 3.30m max )

Double glazed windows to front and side aspects. Fitted kitchen with a range of matching wall and base units over areas of work surface. Stainless steel sink and drainer unit with one and a half bowl. Integral oven with hob and hood over. Radiator.