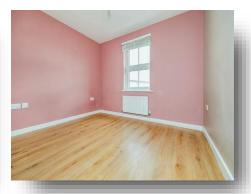

#### **Bedroom Two**

9' 10" x 8' 6" + recess ( 3.00m x 2.59m + recess ) Double glazed window to rear aspect. Radiator,

#### **Bedroom Three**

11' 6" x 7' 8" max ( 3.51m x 2.34m max ) Double glazed window to rear aspect.