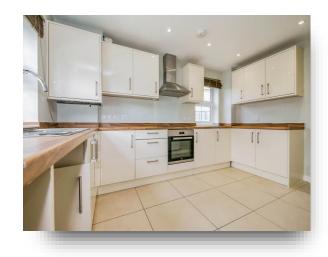

#### Kitchen

13' 4" x 10' 10" max ( 4.06m x 3.30m max )

Double glazed windows to front and side aspects. Fitted kitchen with a range of matching wall and base units over areas of work surface. Stainless steel sink and drainer unit with one and a half bowl. Integral oven with hob and hood over. Radiator.