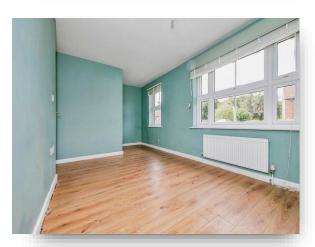

#### **Bedroom One**

17' 11" max x 9' 4" ( 5.46m max x 2.84m ) Double glazed window to front aspect. Radiator.

#### **Bedroom Two**

9' 10" x 8' 6" + recess ( 3.00m x 2.59m + recess ) Double glazed window to rear aspect. Radiator,

#### **Bedroom Three**

11' 6" x 7' 8" max ( 3.51m x 2.34m max ) Double glazed window to rear aspect.