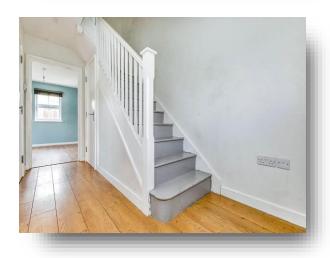

#### **Entrance Hall**

Door to front aspect. Stairs rising to first floor.

## Landing

Stairs rising from entrance hall. Access to loft, storage cupboard.