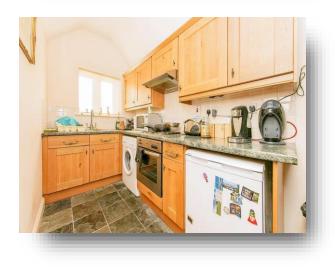

#### Kitchen

9' 6" x 5' 7" ( 2.90m x 1.70m )

Small velux window. Double glazed window to rear aspect. Fitted kitchen with a range of matching wall and base units over areas of work surface. Stainless steel sink and drainer unit with one and a half bowl. Integral oven and hob with extractor over.