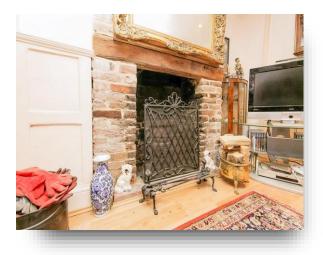

#### Lounge

19' 1" x 11' 9" ( $5.82m \times 3.58m$ ) Entrance door to front aspect. Two sash windows to front aspect. Open brick fireplace, two radiators, wooden panelling.