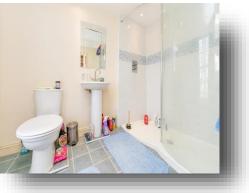

#### **Shower Room**

Window to rear aspect. Suite comprising low level WC, wash hand basin and shower cubicle. Access to cellar. Radiator.

#### Ensuite

Sash window to front aspect. Suite comprising low level WC, wash hand basin and shower cubicle. Extractor fan.