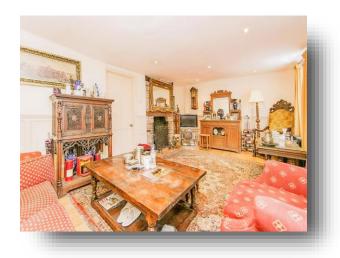

#### Lounge

19' 1" x 11' 9" ( $5.82m \times 3.58m$ ) Entrance door to front aspect. Two sash windows to front aspect. Open brick fireplace, two radiators, wooden panelling.