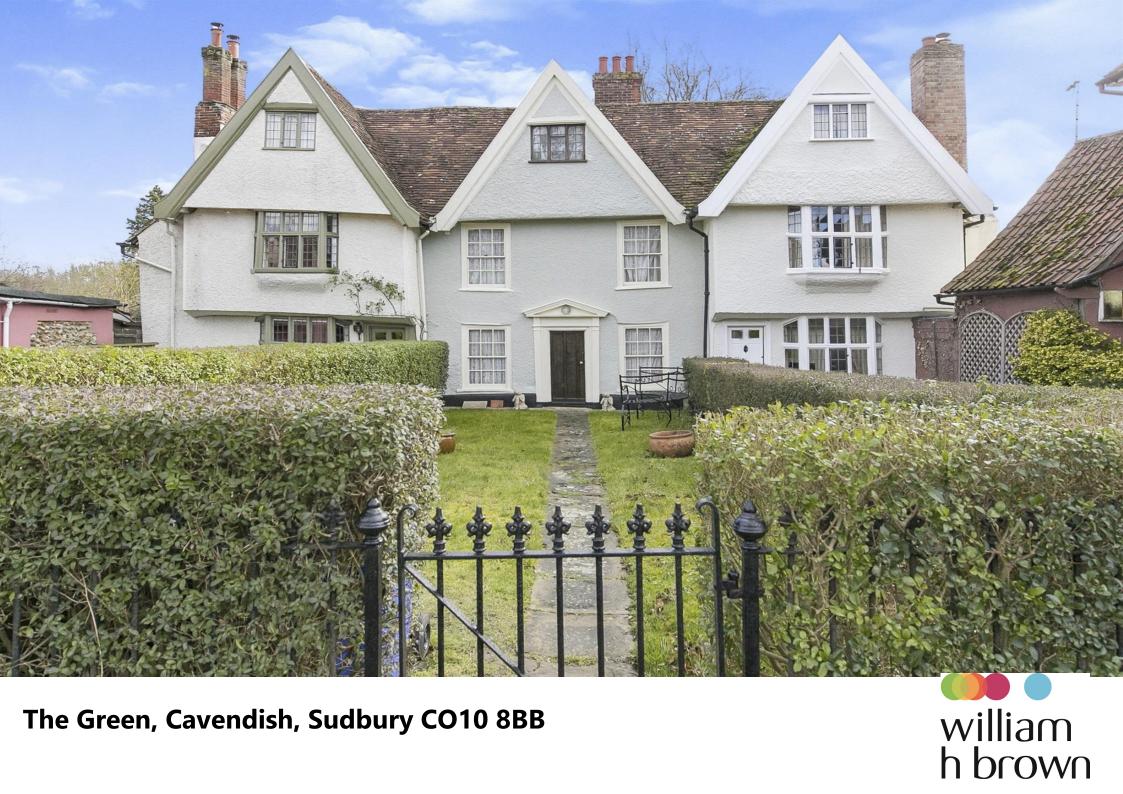

## The Green, Cavendish, Sudbury

Situated in the heart of this highly regarded village is this beautiful period three bedroom home that offers spacious accommodation across three floors, originally a 16th Century manor house that is now three individual homes overlooking the village green. NO ONWARD CHAIN

# The Green, Cavendish, Sudbury

- Grade II listed
- Three bedrooms
- Spacious lounge
- Kitchen/diner
- Ground floor shower room and first floor bathroom

Tenure: Freehold EPC Rating: Exempt

offers in excess of