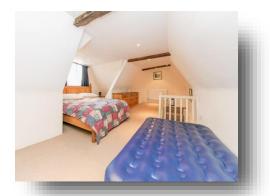

#### **Bedroom Three**

19' 9" x 13' 6" max ( 6.02m x 4.11m max ) Some restricted height. Lead light window to front aspect. Large walk in wardrobes with radiator and plumbing set up for an ensuite. Two radiators.