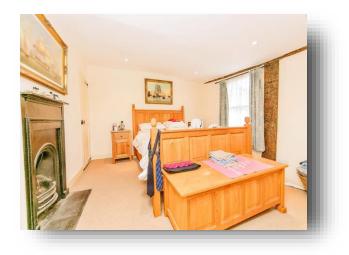

#### **Bedroom One**

12' 8" x 12' 2" ( 3.86m x 3.71m ) Sash window to front aspect with views over the green. Built in wardrobe, radiator, feature fireplace, radiator.

#### Ensuite

Sash window to front aspect. Suite comprising low level WC, wash hand basin and shower cubicle. Extractor fan.