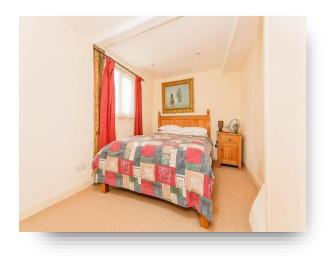

#### **Bedroom Two**

12' 2" x 8' (3.71m x 2.44m) Window to rear aspect. Built in wardrobe, radiator.