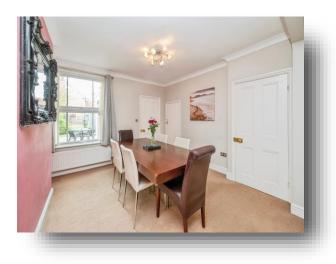

### **Dining Room**

12' 1" x 12' 1" ( 3.68m x 3.68m ) The dining room has space for a

The dining room has space for a large dining table, carpeted flooring, a ceiling light, a radiator, a window to the rear and an under stairs storage cupboard housing the electrical fuse box.