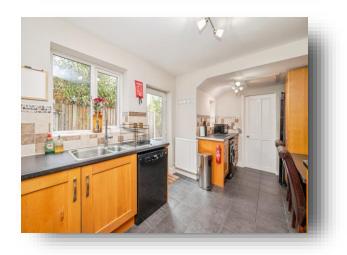

#### Kitchen

15' 1" Max x 8' 10" Max ( 4.60m Max x 2.69m Max ) The kitchen has an array of matching base and wall units with worktop over. There is a sink and drainer, space and plumbing for a washing machine, dishwasher and tall fridge freezer. There is an electric hob and oven and a tiled splashback. There is a door and windows to the rear along with tiled flooring, a ceiling light and access to the bathroom on the ground floor.