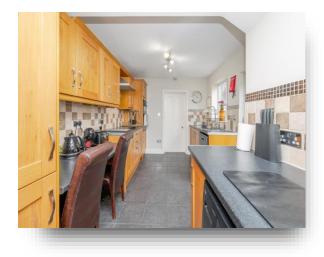

#### Kitchen

15' 1" Max x 8' 10" Max ( 4.60m Max x 2.69m Max ) The kitchen has an array of matching base and wall units with worktop over. There is a sink and drainer, space and plumbing for a washing machine, dishwasher and tall fridge freezer. There is an electric hob and oven and a tiled splashback. There is a door and windows to the rear along with tiled flooring, a ceiling light and access to the bathroom on the ground floor.