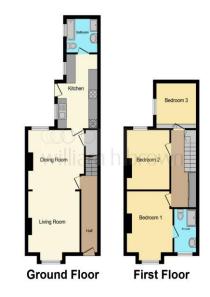

#### Bedroom One

9' 6" x 12' 5" (  $2.90m \times 3.78m$  ) The main bedroom has a large window to the front, a ceiling light, a radiator, carpeted flooring and access to the en-suite.

This floor plan is for illustrative purposes only. It is not drawn to scale. Any measurements, floor areas (including any total floor area), openings and orientation are approximate. No details are guaranteed, they cannot be relied upon for any purpose and they do not form part of any agreement. No liability is taken for any error, omission or misstatement. A party must rev upon its own inspection(5). Powered by www.localagent.com