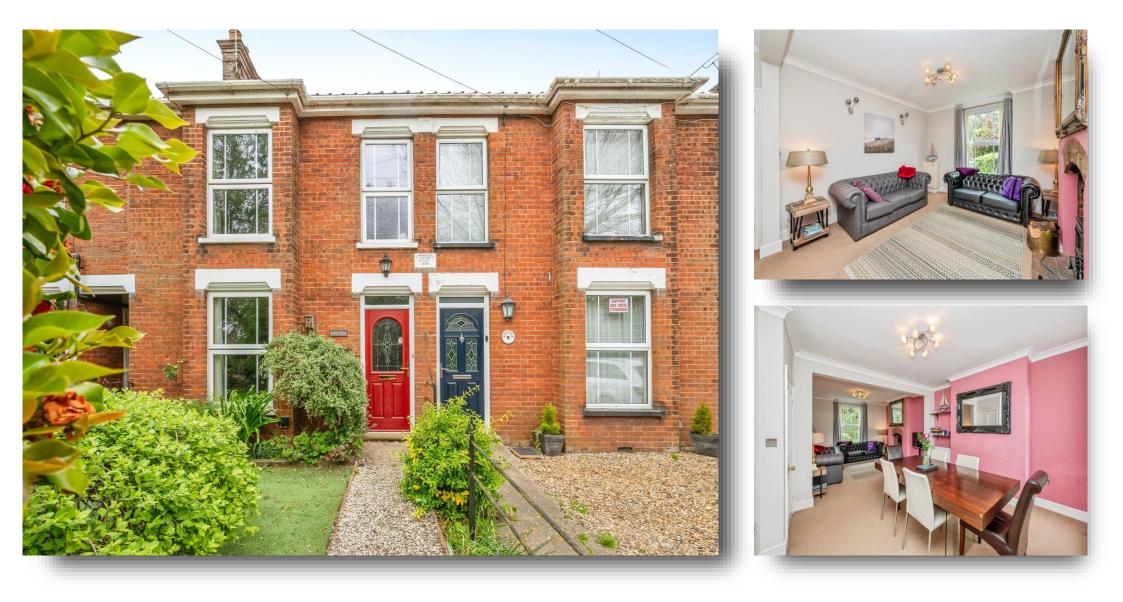

# Japonica House St. Johns Road, Stalham Norwich

3 bedroom terraced property with a living room, kitchen, dining room, family bathroom, en suite to the main bedroom, off road parking and serene garden. The vendor is open to offers for furniture within the property, please discuss with the branch for more information.

#### Description

\*\*HIDDEN GEM\*\* We are excited to present this wonderful 3 bedroom terraced property in Stalham. The Property has 3 bedrooms, off-road parking, a wonderful garden space, living room, kitchen and dining room. The property is currently used as a holiday let and has been maintained to an excellent standard.

#### **Front Exterior**

The property welcomes you in with a wellmaintained front garden and path leading to the property.

### Living Room

#### 11' 5" x 12' 1" ( 3.48m x 3.68m )

The living room has carpeted flooring, a window to the front, a ceiling light, a radiator and a fantastic wood burner. There is a bay window to the front which has not been measured.

### **Dining Room**

12' 1" x 12' 1" ( 3.68m x 3.68m ) The dining room has space for a

The dining room has space for a large dining table, carpeted flooring, a ceiling light, a radiator, a window to the rear and an under stairs storage cupboard housing the electrical fuse box.