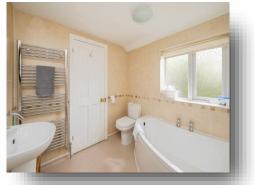

#### Bathroom

The ground floor bathroom has vinyl flooring, a heated towel rail, a window to the rear, a shower, a freestanding bath, a sink and a toilet. This bathroom doubles up as a wet room.