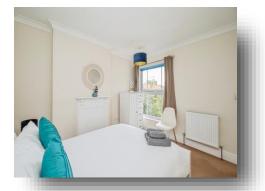

#### Bedroom One

9' 6" x 12' 5" (  $2.90m \times 3.78m$  ) The main bedroom has a large window to the front, a ceiling light, a radiator, carpeted flooring and access to the en-suite.

This floor plan is for illustrative purposes only. It is not drawn to scale. Any measurements, floor areas (including any total floor area), openings and orientation are approximate. No details are guaranteed, they cannot be relied upon for any purpose and they do not form part of any agreement. No liability is taken for any error, omission or misstatement. A party must rev upon its own inspection(5). Powered by www.localagent.com