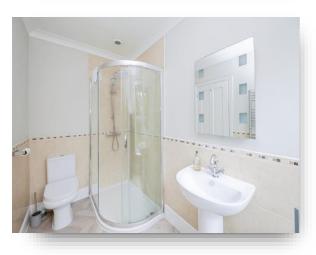

#### En Suite

The en suite has a toilet, sink, a shower, vinyl flooring, a ceiling light and a heated towel rail.