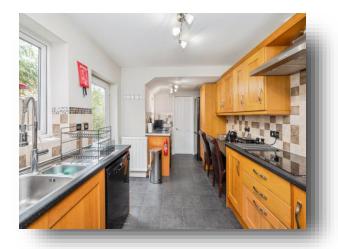

#### Kitchen

15' 1" Max x 8' 10" Max ( 4.60m Max x 2.69m Max ) The kitchen has an array of matching base and wall units with worktop over. There is a sink and drainer, space and plumbing for a washing machine, dishwasher and tall fridge freezer. There is an electric hob and oven and a tiled splashback. There is a door and windows to the rear along with tiled flooring, a ceiling light and access to the bathroom on the ground floor.