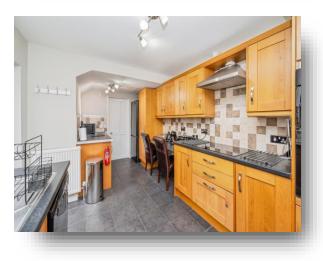

#### Kitchen

15' 1" Max x 8' 10" Max ( 4.60m Max x 2.69m Max ) The kitchen has an array of matching base and wall units with worktop over. There is a sink and drainer, space and plumbing for a washing machine, dishwasher and tall fridge freezer. There is an electric hob and oven and a tiled splashback. There is a door and windows to the rear along with tiled flooring, a ceiling light and access to the bathroom on the ground floor.