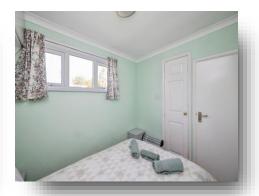

#### **Bedroom One**

8' 6" x 6' 6" ( 2.59m x 1.98m )

The main bedroom has carpeted flooring, a window and a ceiling light. The chalet benefits from overhead storage areas.

#### **Bedroom Two**

6' 8" x 8' 6" ( 2.03m x 2.59m )

There is carpeted flooring, a window, a ceiling light and a cupboard with the electric meter in. This room also has overhead storage areas.