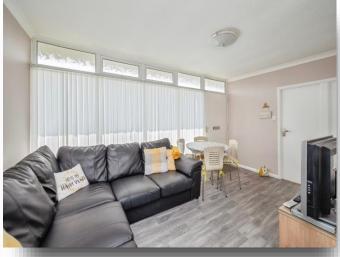

#### Kitchen/Living Room

The open plan kitchen and living room comprises of base and wall units with worktop over, a sink and drainer, cooker hood as well as space for a standalone electric oven. The Living room has space for a dining table, seating areas, windows and there is vinyl flooring.