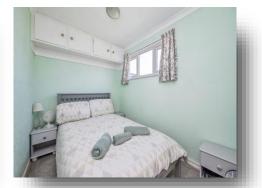

#### **Bedroom One**

8' 6" x 6' 6" ( 2.59m x 1.98m )

The main bedroom has carpeted flooring, a window and a ceiling light. The chalet benefits from overhead storage areas.