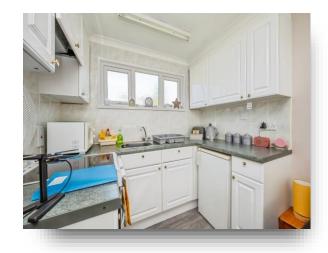

#### Kitchen/Living Room

The open plan kitchen and living room comprises of base and wall units with worktop over, a sink and drainer, cooker hood as well as space for a standalone electric oven. The Living room has space for a dining table, seating areas, windows and there is vinyl flooring.