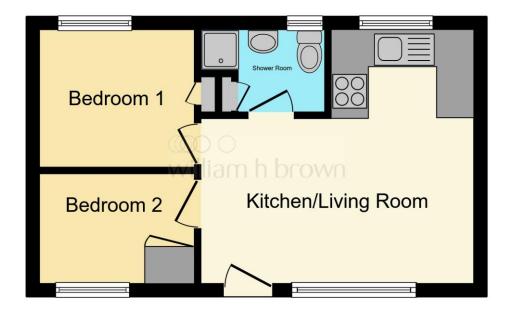

#### **Bedroom One**

8' 6" x 6' 6" ( 2.59m x 1.98m )

The main bedroom has carpeted flooring, a window and a ceiling light. The chalet benefits from overhead storage areas.

#### **Bedroom Two**

6' 8" x 8' 6" ( 2.03m x 2.59m )

There is carpeted flooring, a window, a ceiling light and a cupboard with the electric meter in. This room also has overhead storage areas.

#### **Bathroom**

The bathroom has a sink and toilet, a shower cubicle, a window and a ceiling light.

This floor plan is for illustrative purposes only. It is not drawn to scale. Any measurements, floor areas (including any total floor area), openings and orientation are approximate. No details are guaranteed, they cannot be relied upon for any purpose and they do not form part of any agreement. No liability is taken for any error, omission or misstatement. A party must rely upon its own inspection(s). Powered by www.focalagent.com