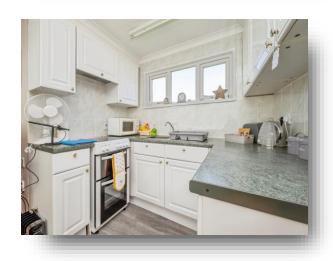

#### Kitchen/Living Room

The open plan kitchen and living room comprises of base and wall units with worktop over, a sink and drainer, cooker hood as well as space for a standalone electric oven. The Living room has space for a dining table, seating areas, windows and there is vinyl flooring.