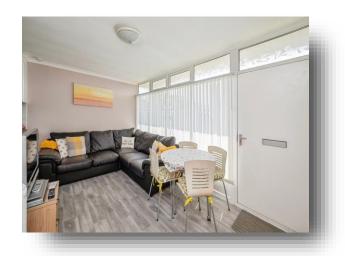

#### Kitchen/Living Room

The open plan kitchen and living room comprises of base and wall units with worktop over, a sink and drainer, cooker hood as well as space for a standalone electric oven. The Living room has space for a dining table, seating areas, windows and there is vinyl flooring.