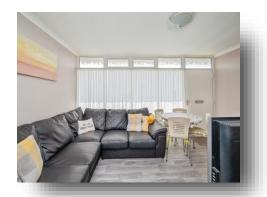

#### Kitchen/Living Room

The open plan kitchen and living room comprises of base and wall units with worktop over, a sink and drainer, cooker hood as well as space for a standalone electric oven. The Living room has space for a dining table, seating areas, windows and there is vinyl flooring.