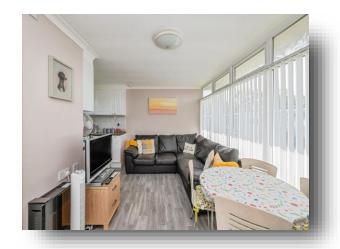

#### Kitchen/Living Room

The open plan kitchen and living room comprises of base and wall units with worktop over, a sink and drainer, cooker hood as well as space for a standalone electric oven. The Living room has space for a dining table, seating areas, windows and there is vinyl flooring.