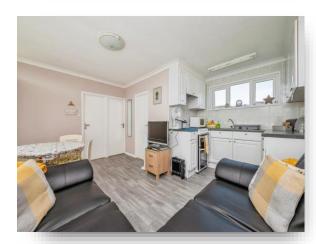

#### Kitchen/Living Room

The open plan kitchen and living room comprises of base and wall units with worktop over, a sink and drainer, cooker hood as well as space for a standalone electric oven. The Living room has space for a dining table, seating areas, windows and there is vinyl flooring.