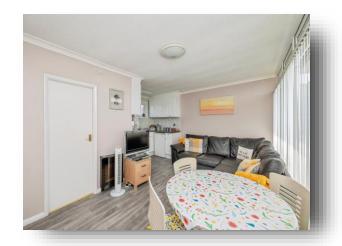

#### Kitchen/Living Room

The open plan kitchen and living room comprises of base and wall units with worktop over, a sink and drainer, cooker hood as well as space for a standalone electric oven. The Living room has space for a dining table, seating areas, windows and there is vinyl flooring.