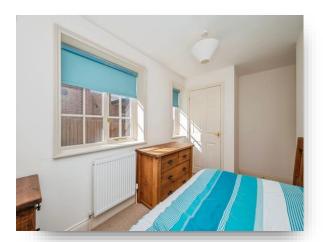

#### **Bedroom One**

10' 9" x 9' 3" ( 3.28m x 2.82m )

The main bedroom has carpeted flooring with a window, a ceiling light and a radiator.

#### **Bedroom Two**

13' 4" x 6' 6" ( 4.06m x 1.98m )

The second bedroom has carpeted flooring, windows, a ceiling light, a radiator and a storage cupboard.