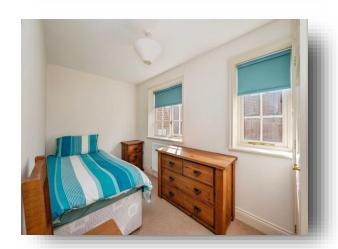

#### **Bedroom Two**

13' 4" x 6' 6" ( 4.06m x 1.98m )

The second bedroom has carpeted flooring, windows, a ceiling light, a radiator and a storage cupboard.