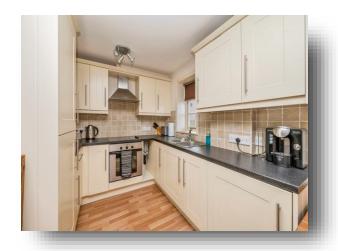

#### Kitchen - Open Plan

8' 7" x 7' 9" ( 2.62m x 2.36m )

The kitchen which is within the living room has vinyl flooring, base and wall units with worktop over, windows to the front, a ceiling light, a sink and drainer, a fridge freezer, washing machine and tiled walls.