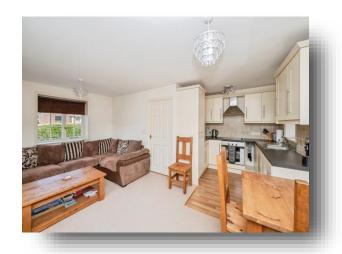

### Living Room - Open plan

17' 6" x 10' 3" ( 5.33m x 3.12m )

The living room has windows to the front and side, carpeted flooring, a ceiling light, a radiator, a TV point and space for a dining table.

#### Kitchen - Open Plan

8' 7" x 7' 9" ( 2.62m x 2.36m )

The kitchen which is within the living room has vinyl flooring, base and wall units with worktop over, windows to the front, a ceiling light, a sink and drainer, a fridge freezer, washing machine and tiled walls.