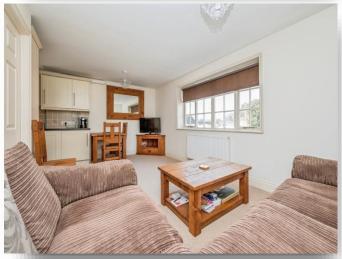

### Living Room - Open plan

17' 6" x 10' 3" ( 5.33m x 3.12m )

The living room has windows to the front and side, carpeted flooring, a ceiling light, a radiator, a TV point and space for a dining table.

#### Kitchen - Open Plan

8' 7" x 7' 9" ( 2.62m x 2.36m )

The kitchen which is within the living room has vinyl flooring, base and wall units with worktop over, windows to the front, a ceiling light, a sink and drainer, a fridge freezer, washing machine and tiled walls.