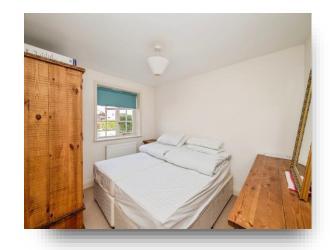

#### **Bedroom One**

10' 9" x 9' 3" ( 3.28m x 2.82m )

The main bedroom has carpeted flooring with a window, a ceiling light and a radiator.