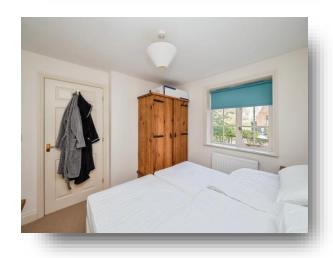

#### **Bedroom Two**

13' 4" x 6' 6" ( 4.06m x 1.98m )

The second bedroom has carpeted flooring, windows, a ceiling light, a radiator and a storage cupboard.