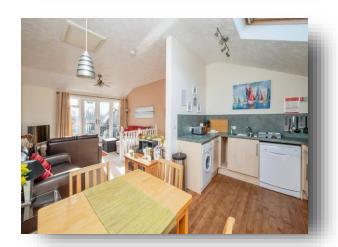

#### Kitchen

The kitchen has matching base and wall units with worktop over, a sink and drainer, space for an electric oven, plumbing for a washing machine and dishwasher and a Velux window.