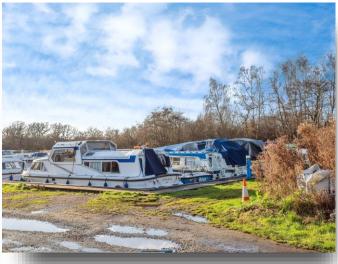

### **Living Room**

The living room has carpeted flooring, doors to the balcony, a tv point, a ceiling light, loft access and a fantastic view of the boat yard.

# Sutton Staithe Boat Yard, Staithe Road, Sutton Norwich

- One Bedroom Home or Holiday Let
- Well Situated
- Close Proximity to Stalham Boatyard and Town
- Quirky and Unique Home
- New Electric Radiators and Boiler