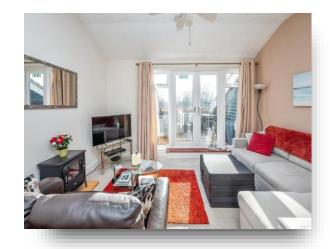

### **Living Room**

The living room has carpeted flooring, doors to the balcony, a tv point, a ceiling light, loft access and a fantastic view of the boat yard.