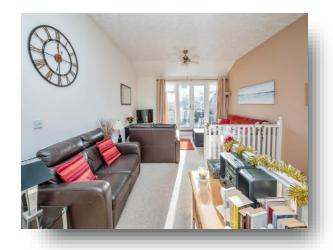

### **Living Room**

The living room has carpeted flooring, doors to the balcony, a tv point, a ceiling light, loft access and a fantastic view of the boat yard.