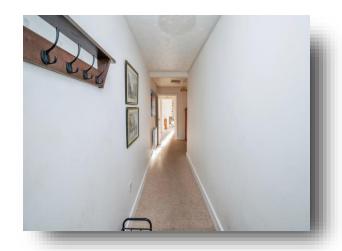

#### **Entrance Hall**

The entrance to the property is carpeted with storage cupboards, stairs to the first floor, bathroom, and bedroom.

#### **First Floor**

The hallway and first floor are carpeted flooring and an electric radiator.