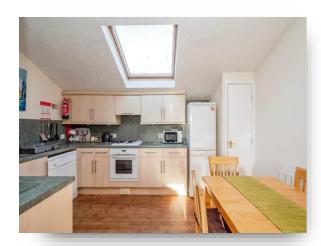

#### Kitchen

The kitchen has matching base and wall units with worktop over, a sink and drainer, space for an electric oven, plumbing for a washing machine and dishwasher and a Velux window.