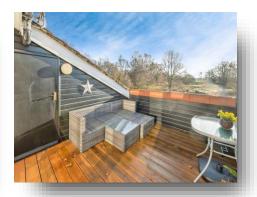

### **Living Room**

The living room has carpeted flooring, doors to the balcony, a tv point, a ceiling light, loft access and a fantastic view of the boat yard.

#### **Exterior**

To the front, there is space and parking for one car.

To the rear there is a courtyard garden and a balcony on the first floor.

This floor plan is for illustrative purposes only. It is not drawn to scale. Any measurements, floor areas (including any total floor area), openings and orientation are approximate. No details are guaranteed, they cannot be relied upon for any purpose and they do not form part of any agreement. No liability is taken for any error, omission or misstatement. A party must rely upon its own inspection(s). Powered by www.focalagent.com