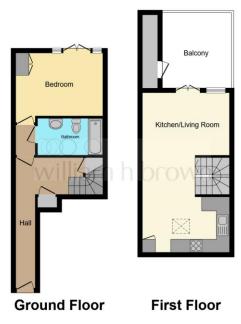

#### **Entrance Hall**

The entrance to the property is carpeted with storage cupboards, stairs to the first floor, bathroom, and bedroom.

#### **Bedroom**

The bedroom has carpeted flooring, a storage cupboard, an electric radiator, a ceiling light, and double doors to the courtyard garden.

#### **Bathroom**

The bathroom has tiled flooring, a sink and toilet, a bath with a shower over, a heated towel rail and a ceiling light.

#### **First Floor**

The hallway and first floor are carpeted flooring and an electric radiator.

#### Kitchen

The kitchen has matching base and wall units with worktop over, a sink and drainer, space for an electric oven, plumbing for a washing machine and dishwasher and a Velux window.

### **Living Room**

The living room has carpeted flooring, doors to the balcony, a tv point, a ceiling light, loft access and a fantastic view of the boat yard.

#### **Exterior**

To the front, there is space and parking for one car.

To the rear there is a courtyard garden and a balcony on the first floor.

This floor plan is for illustrative purposes only. It is not drawn to scale. Any measurements, floor areas (including any total floor area), openings and orientation are approximate. No details are guaranteed, they cannot be relied upon for any purpose and they do not form part of any agreement. No liability is taken for any error, omission or misstatement. A party must rely upon its own inspection(s). Powered by www.focalagent.com