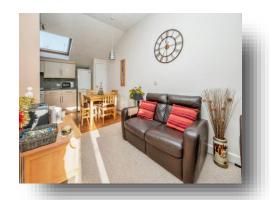

### **Living Room**

The living room has carpeted flooring, doors to the balcony, a tv point, a ceiling light, loft access and a fantastic view of the boat yard.