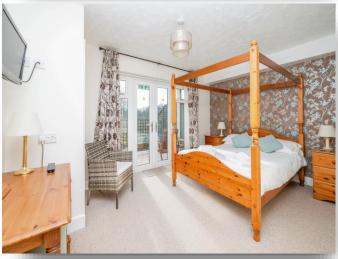

#### **Bedroom**

The bedroom has carpeted flooring, a storage cupboard, an electric radiator, a ceiling light, and double doors to the courtyard garden.