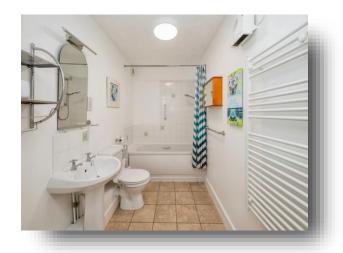

#### **Bathroom**

The bathroom has tiled flooring, a sink and toilet, a bath with a shower over, a heated towel rail and a ceiling light.