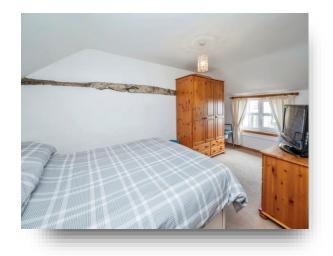

#### **Bedroom One**

15' 10" Max x 8' 10" Max ( 4.83m Max x 2.69m Max ) The main bedroom has carpeted flooring, a window to the front, a ceiling light and an electric storage heater. There is a sloped roof.