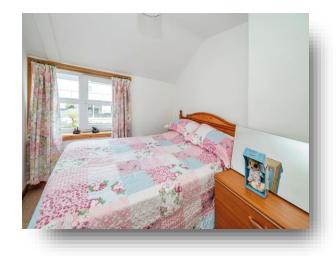

#### **Bedroom Two**

9' 4" Max x 7' 9" Max ( 2.84m Max x 2.36m Max ) The second bedroom has carpeted flooring, a ceiling light, a window to the front and a sloped roof.