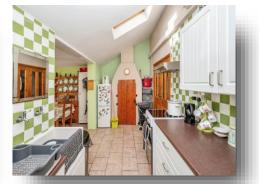

## **Kitchen / Dining Room**

15' Max x 16' 11" Max ( 4.57m Max x 5.16m Max ) The kitchen has matching base and wall units with worktop over. There is a sink and drainer, space for an electric oven, space for a tall standing fridge freezer, tiled flooring, tiled splashback and a ceiling light. There is a cupboard housing the boiler with space and plumbing for a washing machine along with a door and window to the rear, space for a dining table and another ceiling light.