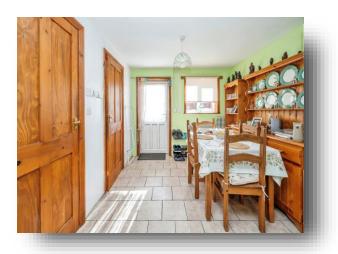

## **Kitchen / Dining Room**

15' Max x 16' 11" Max ( 4.57m Max x 5.16m Max ) The kitchen has matching base and wall units with worktop over. There is a sink and drainer, space for an electric oven, space for a tall standing fridge freezer, tiled flooring, tiled splashback and a ceiling light. There is a cupboard housing the boiler with space and plumbing for a washing machine along with a door and window to the rear, space for a dining table and another ceiling light.