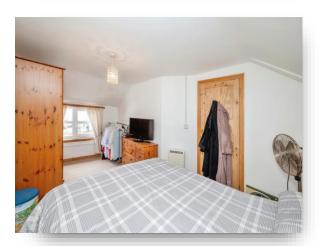

#### **Bedroom One**

15' 10" Max x 8' 10" Max ( 4.83m Max x 2.69m Max ) The main bedroom has carpeted flooring, a window to the front, a ceiling light and an electric storage heater. There is a sloped roof.

#### **Bedroom Two**

9' 4" Max x 7' 9" Max ( 2.84m Max x 2.36m Max ) The second bedroom has carpeted flooring, a ceiling light, a window to the front and a sloped roof.