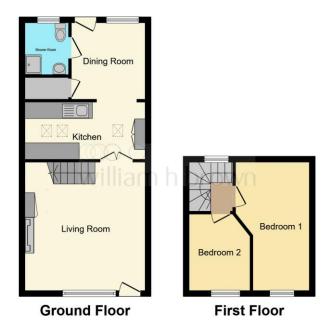

#### **Living Room**

15' 5" Max x 14' 9" Max ( 4.70m Max x 4.50m Max )
The living room has carpeted flooring, a ceiling light, a tv point, a wood burner and a storage cupboard.

## **Kitchen / Dining Room**

15' Max x 16' 11" Max ( 4.57m Max x 5.16m Max ) The kitchen has matching base and wall units with worktop over. There is a sink and drainer, space for an electric oven, space for a tall standing fridge freezer, tiled flooring, tiled splashback and a ceiling light. There is a cupboard housing the boiler with space and plumbing for a washing machine along with a door and window to the rear, space for a dining table and another ceiling light.

#### **Bathroom**

The bathroom located on the ground floor has tiled flooring, a sink and toilet, a shower cubicle, a ceiling light and a window to the rear.

### **First Floor**

The hall and stairs are carpeted with a ceiling light and a window to the rear.

#### **Bedroom One**

15' 10" Max x 8' 10" Max ( 4.83m Max x 2.69m Max ) The main bedroom has carpeted flooring, a window to the front, a ceiling light and an electric storage heater. There is a sloped roof.

#### **Bedroom Two**

9' 4" Max x 7' 9" Max ( 2.84m Max x 2.36m Max ) The second bedroom has carpeted flooring, a ceiling light, a window to the front and a sloped roof.