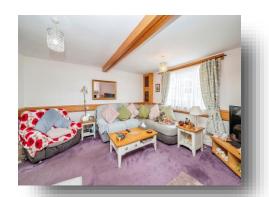

#### **Living Room**

15' 5" Max x 14' 9" Max ( 4.70m Max x 4.50m Max )
The living room has carpeted flooring, a ceiling light, a tv point, a wood burner and a storage cupboard.