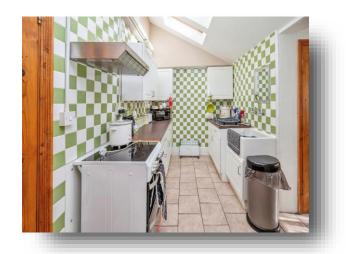

## **Kitchen / Dining Room**

15' Max x 16' 11" Max ( 4.57m Max x 5.16m Max ) The kitchen has matching base and wall units with worktop over. There is a sink and drainer, space for an electric oven, space for a tall standing fridge freezer, tiled flooring, tiled splashback and a ceiling light. There is a cupboard housing the boiler with space and plumbing for a washing machine along with a door and window to the rear, space for a dining table and another ceiling light.