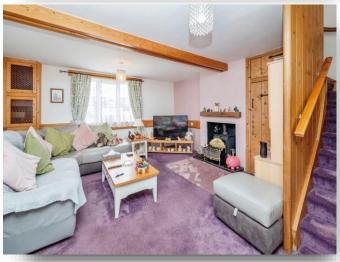

#### **Living Room**

15' 5" Max x 14' 9" Max ( 4.70m Max x 4.50m Max )
The living room has carpeted flooring, a ceiling light, a tv point, a wood burner and a storage cupboard.