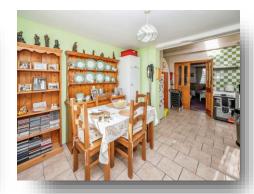

## **Kitchen / Dining Room**

15' Max x 16' 11" Max ( 4.57m Max x 5.16m Max ) The kitchen has matching base and wall units with worktop over. There is a sink and drainer, space for an electric oven, space for a tall standing fridge freezer, tiled flooring, tiled splashback and a ceiling light. There is a cupboard housing the boiler with space and plumbing for a washing machine along with a door and window to the rear, space for a dining table and another ceiling light.