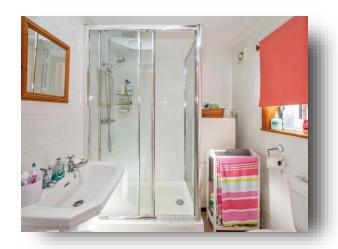

#### **Bathroom**

The bathroom located on the ground floor has tiled flooring, a sink and toilet, a shower cubicle, a ceiling light and a window to the rear.