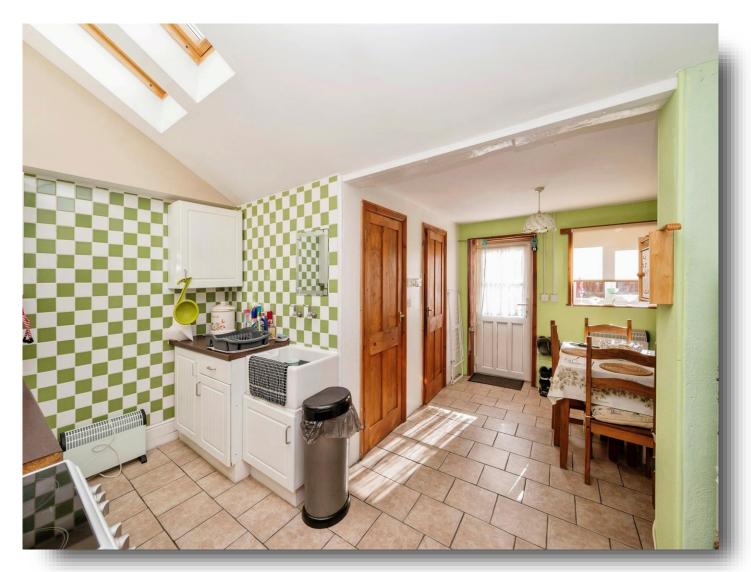

## **Kitchen / Dining Room**

15' Max x 16' 11" Max ( 4.57m Max x 5.16m Max ) The kitchen has matching base and wall units with worktop over. There is a sink and drainer, space for an electric oven, space for a tall standing fridge freezer, tiled flooring, tiled splashback and a ceiling light. There is a cupboard housing the boiler with space and plumbing for a washing machine along with a door and window to the rear, space for a dining table and another ceiling light.