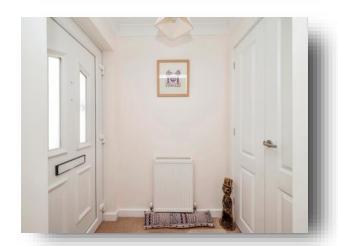

#### **Entrance Hall**

The Entrance area with UPVC entrance door, has carpeted flooring, a ceiling lights, coved ceiling, double door built in storage cupboard and a radiator.