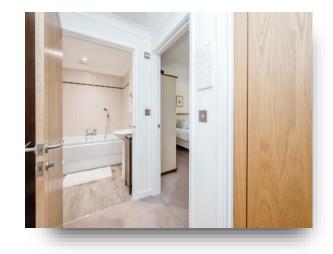

### **Bathroom**

The bathroom has laminate flooring, a bath with central taps and shower attachment, a toilet and sink along with part tiled walls and spotlights. Extractor and shaver point