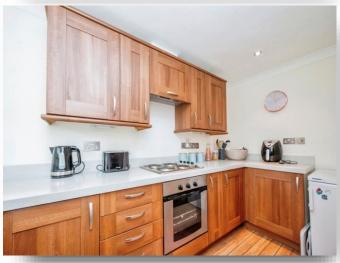

#### Kitchen

11' 11" x 6' (3.63m x 1.83m)

Has rear facing window, laminate flooring along with range of matching base and wall units, worktop over, 1½ stainless steel sink and drainer, an electric hob and cooker, space and plumbing for a washing machine, space for a fridge freezer and spotlights in the ceiling. Radiator