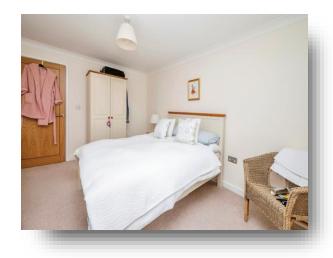

#### **Bedroom**

10' 4" x 13' 5" ( 3.15m x 4.09m )

The bedroom has carpeted flooring, a window, a radiator and a ceiling light.