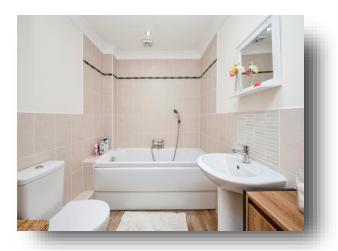

### **Bathroom**

The bathroom has laminate flooring, a bath with central taps and shower attachment, a toilet and sink along with part tiled walls and spotlights. Extractor and shaver point