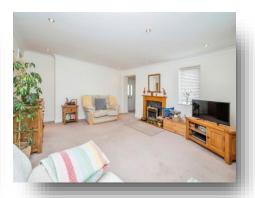

## **Living Room**

14' 8" min x 13' 5" ( 4.47m min x 4.09m )

The living room has carpeted flooring, windows to side and rear, a ceiling lights, coved ceiling. TV points and access into the hallway and kitchen. Attractive fireplace with electric fire.

#### Kitchen

11' 11" x 6' (3.63m x 1.83m)

Has rear facing window, laminate flooring along with range of matching base and wall units, worktop over, 1½ stainless steel sink and drainer, an electric hob and cooker, space and plumbing for a washing machine, space for a fridge freezer and spotlights in the ceiling. Radiator