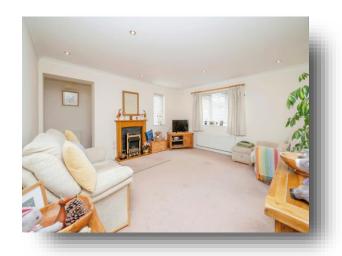

## **Living Room**

14' 8" min x 13' 5" ( 4.47m min x 4.09m )

The living room has carpeted flooring, windows to side and rear, a ceiling lights, coved ceiling. TV points and access into the hallway and kitchen. Attractive fireplace with electric fire.