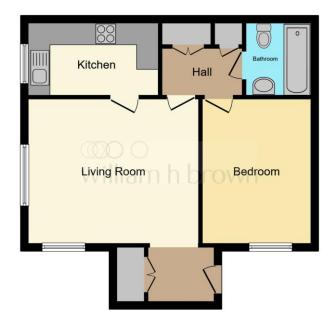

#### **Entrance Hall**

The Entrance area with UPVC entrance door, has carpeted flooring, a ceiling lights, coved ceiling, double door built in storage cupboard and a radiator.

## **Living Room**

14' 8" min x 13' 5" ( 4.47m min x 4.09m )

The living room has carpeted flooring, windows to side and rear, a ceiling lights, coved ceiling. TV points and access into the hallway and kitchen. Attractive fireplace with electric fire.

#### Kitchen

11' 11" x 6' (3.63m x 1.83m)

Has rear facing window, laminate flooring along with range of matching base and wall units, worktop over, 1½ stainless steel sink and drainer, an electric hob and cooker, space and plumbing for a washing machine, space for a fridge freezer and spotlights in the ceiling. Radiator

### Hallway

The hallway is carpeted and there is a cupboard for storage, airing cupboard and a ceiling light.

#### **Bedroom**

10' 4" x 13' 5" ( 3.15m x 4.09m )

The bedroom has carpeted flooring, a window, a radiator and a ceiling light.

### **Bathroom**

The bathroom has laminate flooring, a bath with central taps and shower attachment, a toilet and sink along with part tiled walls and spotlights. Extractor and shaver point

#### **Exterior**

There is a communal area laid to lawn and a parking space for one.

This floor plan is for illustrative purposes only. It is not drawn to scale. Any measurements, floor areas (including any total floor area), openings and orientation are approximate. No details are guaranteed, they cannot be relied upon for any purpose and they do not form part of any agreement. No liability is taken for any error, omission or misstatement. A party must rely upon its own inspection(s). Powered by www.focalagent.com