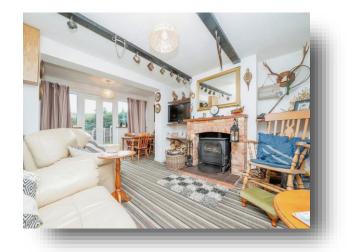

### **Living Room**

12' min x 10' 9" min ( 3.66m min x 3.28m min )
The living room has carpeted flooring along with a wood burner, ceiling light and an electric storage heater. There are exposed beams and a window to the rear which allows in plenty of light.