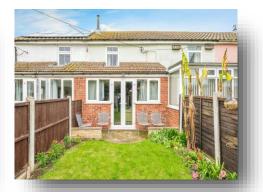

#### Exterior

To the front, there is space for a vehicle and an area laid to lawn. There is allocated parking slightly further up the grassed area.

To the rear, there is a south facing garden which is laid to lawn and has a gate to access a walkway to the coastal walk route. The garden is fully fenced in,