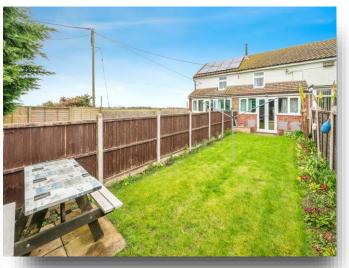

#### Exterior

To the front, there is space for a vehicle and an area laid to lawn. There is allocated parking slightly further up the grassed area.

To the rear, there is a south facing garden which is laid to lawn and has a gate to access a walkway to the coastal walk route. The garden is fully fenced in,