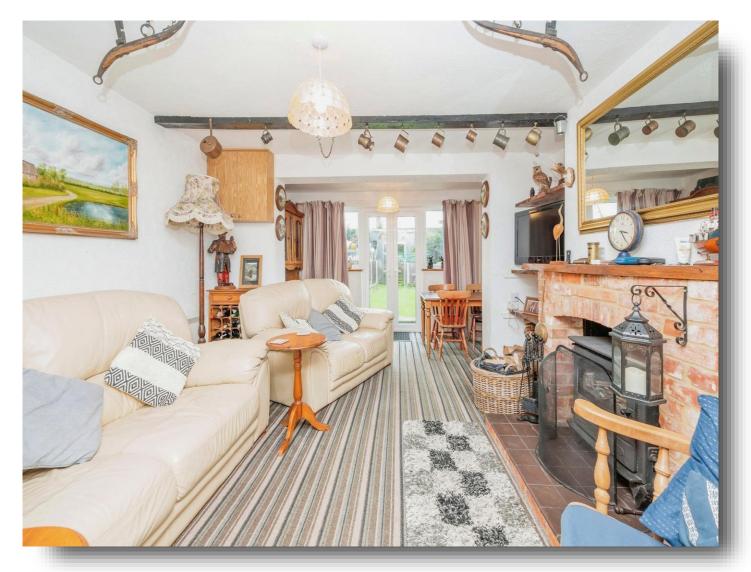

### **Living Room**

12' min x 10' 9" min ( 3.66m min x 3.28m min )
The living room has carpeted flooring along with a wood burner, ceiling light and an electric storage heater. There are exposed beams and a window to the rear which allows in plenty of light.

## **Dining Area**

12' 6" x 4' 10" ( 3.81m x 1.47m )

The dining area has space for dining table, carpeted flooring and doors and windows to the rear.