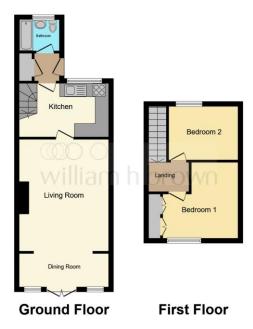

#### **Entrance Porch**

The entrance porch has tiled flooring, a ceiling light, a door to the property and space for a washing machine.

#### Kitchen

The Kitchen has tiled flooring along with matching base and wall units with worktop over, a window to the front, a sink and drainer, space for a freestanding electric oven and dishwasher, space for a tall standing fridge freezer and the stairs to the first floor.

### **Living Room**

12' min x 10' 9" min ( 3.66m min x 3.28m min )
The living room has carpeted flooring along with a wood burner, ceiling light and an electric storage heater. There are exposed beams and a window to the rear which allows in plenty of light.

## **Dining Area**

12' 6" x 4' 10" ( 3.81m x 1.47m )

The dining area has space for dining table, carpeted flooring and doors and windows to the rear.

#### **Bathroom**

The bathroom has tiled flooring, an electric shower, sink and toilet, electric heater and a window to the front.

#### First Floor Bathroom One

11' 2" Min x 10' 11" Min ( 3.40m Min x 3.33m Min ) The Main bedroom has carpeted flooring, a window and a ceiling light. Please note, the measurements have been taken up to the wardrobes.

#### **Bedroom Two**

10' 7" Max x 8' 1" Max ( 3.23m Max x 2.46m Max ) The Second bedroom has carpeted flooring, a window and a ceiling light. Please note, there is a sloped ceiling in this room.

This floor plan is for illustrative purposes only. It is not drawn to scale. Any measurements, floor areas (including any total floor area), openings and orientation are approximate. No details are guaranteed, they cannot be relied upon for any purpose and they do not form part of any agreement. No liability is taken for any error, omission or misstatement. A party must rely upon its own inspection(s). Powered by www.focalagent.com