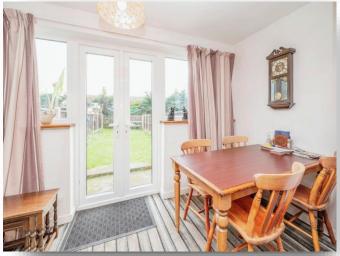

## **Dining Area**

12' 6" x 4' 10" ( 3.81m x 1.47m )

The dining area has space for dining table, carpeted flooring and doors and windows to the rear.