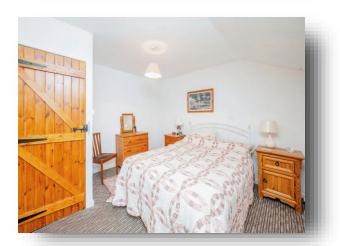

#### First Floor Bathroom One

11' 2" Min x 10' 11" Min ( 3.40m Min x 3.33m Min ) The Main bedroom has carpeted flooring, a window and a ceiling light. Please note, the measurements have been taken up to the wardrobes.

#### **Bedroom Two**

10' 7" Max x 8' 1" Max ( 3.23m Max x 2.46m Max ) The Second bedroom has carpeted flooring, a window and a ceiling light. Please note, there is a sloped ceiling in this room.