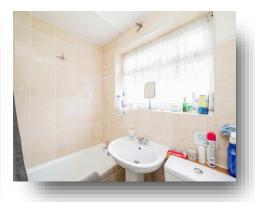

#### **Bathroom**

The bathroom has tiled flooring, an electric shower, sink and toilet, electric heater and a window to the front.