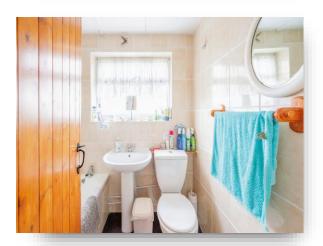

#### **Bathroom**

The bathroom has tiled flooring, an electric shower, sink and toilet, electric heater and a window to the front.