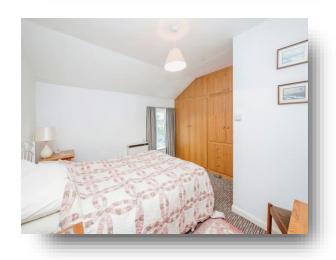

#### First Floor Bathroom One

11' 2" Min x 10' 11" Min ( 3.40m Min x 3.33m Min ) The Main bedroom has carpeted flooring, a window and a ceiling light. Please note, the measurements have been taken up to the wardrobes.

#### **Bedroom Two**

10' 7" Max x 8' 1" Max ( 3.23m Max x 2.46m Max ) The Second bedroom has carpeted flooring, a window and a ceiling light. Please note, there is a sloped ceiling in this room.