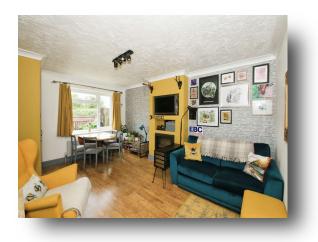

#### Lounge

15' 8" x 19' 8" ( 4.78m x 5.99m ) Feature electric fireplace, laminate flooring, radiator and TV point.

Double glazed window to the front aspect.