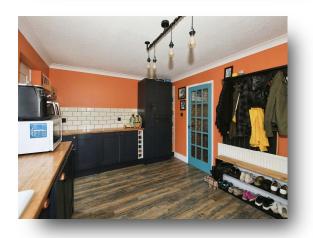

#### Kitchen

11' x 14' 7" (3.35m x 4.45m) Fitted kitchen comprising of wall and base units with worksurfaces over, tiled splashback, sink/drainer, electric oven with electric hob and extractor fan over, integral fridge/freezer, washing machine, dishwasher and bin storage, space for tumble dryer, central heating boiler.

Double glazed window to the rear aspect.