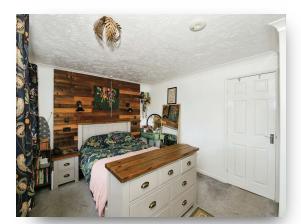

#### **Bedroom One**

10' 7" x 19' 8" ( 3.23m x 5.99m ) Carpeted flooring, fitted wardrobes and TV point.

Two double glazed windows to the front aspect.