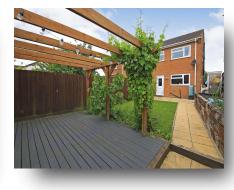

Enclosed laid to lawn garden comprising of a decked

area with wooden pergola and a patio seating area

offering ample space for entertaining.

Side hinged doors, power and lighting

Laminate flooring, storage cupboard