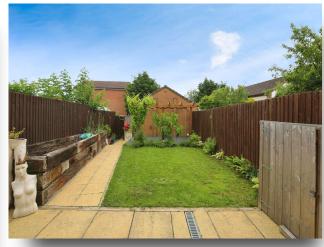

Enclosed laid to lawn garden comprising of a decked

area with wooden pergola and a patio seating area

offering ample space for entertaining.

Side hinged doors, power and lighting

Laminate flooring, storage cupboard