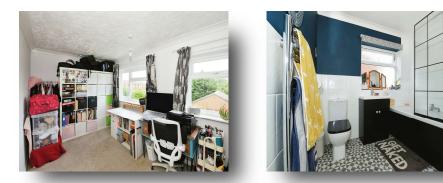

#### Bathroom

Three piece suite comprising of a bath with power shower over, wash hand basin and WC. Partly tiled, heated towel rail.

Double glazed window to the side aspect.