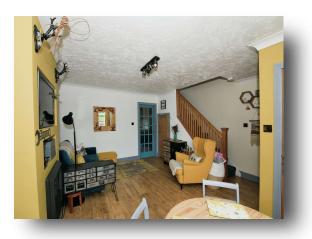

#### Lounge

15' 8" x 19' 8" ( 4.78m x 5.99m ) Feature electric fireplace, laminate flooring, radiator and TV point.

Double glazed window to the front aspect.