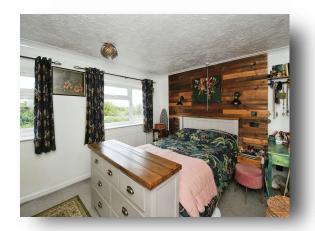

#### **Bedroom One**

10' 7" x 19' 8" ( 3.23m x 5.99m ) Carpeted flooring, fitted wardrobes and TV point.

Two double glazed windows to the front aspect.

#### **Bedroom Two**

8' 3" x 14' 8" ( 2.51m x 4.47m ) Carpeted flooring

Two double glazed windows to the rear aspect.