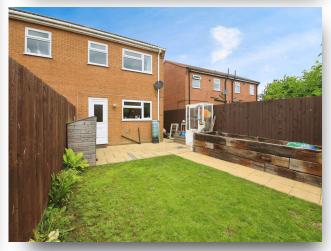

#### **Entrance Hall**

Double glazed entrance door to the front aspect leads into the property.

Exterior

vehicles.

Rear Garden:

Single Garage

Boarded laid to lawn garden with a feature gravel

area and a block paved driveway leading to single garage offering ample off-road parking for multiple