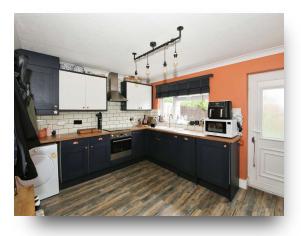

#### Kitchen

11' x 14' 7" (3.35m x 4.45m) Fitted kitchen comprising of wall and base units with worksurfaces over, tiled splashback, sink/drainer, electric oven with electric hob and extractor fan over, integral fridge/freezer, washing machine, dishwasher and bin storage, space for tumble dryer, central heating boiler.

Double glazed window to the rear aspect.