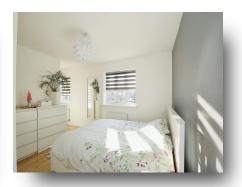

#### **Bedroom One**

10' 7" x 11' 7" ( 3.23m x 3.53m ) Carpeted flooring, radiator

Double glazed window to the front aspect.

#### **Bedroom Two**

13' 6" x 8' 9" ( 4.11m x 2.67m ) Carpeted flooring and radiator

Double glazed window to the front aspect.