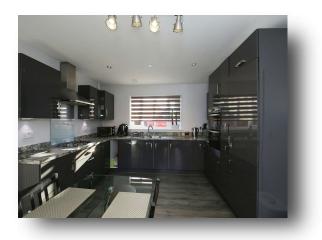

#### Kitchen

13' 6" x 12' 7" ( 4.11m x 3.84m ) Fitted kitchen comprising of wa

Fitted kitchen comprising of wall and base units with worksurfaces over, sink/drainer, electric oven with gas hob, integral fridge/freezer, radiator.

Double glazed window to the front aspect Doors to the rear aspect.