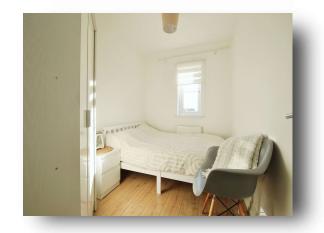

#### **Bedroom One**

10' 7" x 11' 7" ( 3.23m x 3.53m ) Carpeted flooring, radiator

Double glazed window to the front aspect.

#### **Bedroom Two**

13' 6" x 8' 9" ( 4.11m x 2.67m ) Carpeted flooring and radiator

Double glazed window to the front aspect.

#### **Bedroom Three**

10' x 7' ( 3.05m x 2.13m )

Carpeted flooring and radiator

Double glazed window to the rear aspect.