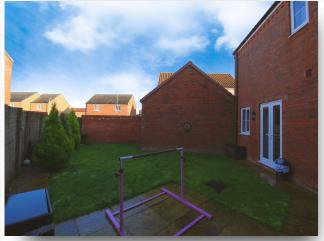

#### Exterior

Gravel driveway leading to a single garage providing ample off-road parking.

Rear Garden:

Enclosed laid to lawn garden comprising of a patio seating area