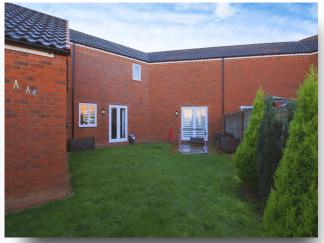

#### Exterior

Gravel driveway leading to a single garage providing ample off-road parking.

Rear Garden:

Enclosed laid to lawn garden comprising of a patio seating area