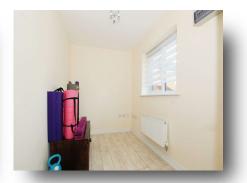

#### **Bedroom Three**

10' x 7' ( 3.05m x 2.13m )

Carpeted flooring and radiator

Double glazed window to the rear aspect.