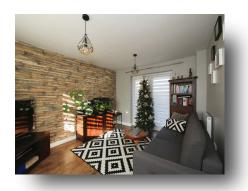

#### Lounge

11' 6" x 13' 5" ( 3.51m x 4.09m ) Radiator and TV point.

Double glazed window to the front aspect. Double glazed patio doors to the rear aspect.