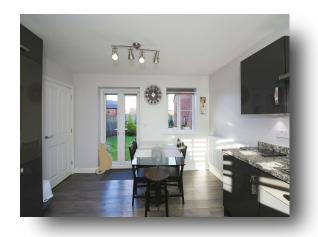

#### Kitchen

13' 6" x 12' 7" ( 4.11m x 3.84m ) Fitted kitchen comprising of wa

Fitted kitchen comprising of wall and base units with worksurfaces over, sink/drainer, electric oven with gas hob, integral fridge/freezer, radiator.

Double glazed window to the front aspect Doors to the rear aspect.