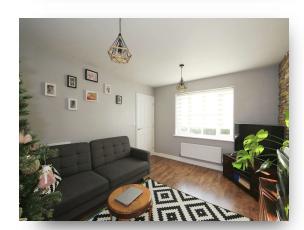

#### Lounge

11' 6" x 13' 5" ( 3.51m x 4.09m ) Radiator and TV point.

Double glazed window to the front aspect. Double glazed patio doors to the rear aspect.