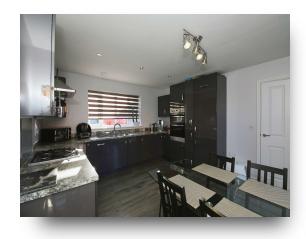

#### Kitchen

13' 6" x 12' 7" ( 4.11m x 3.84m ) Fitted kitchen comprising of wa

Fitted kitchen comprising of wall and base units with worksurfaces over, sink/drainer, electric oven with gas hob, integral fridge/freezer, radiator.

Double glazed window to the front aspect Doors to the rear aspect.