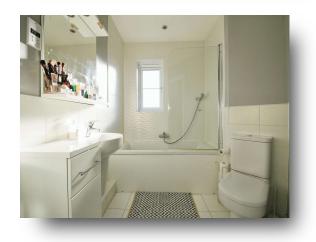

#### **Bathroom**

Three piece suite comprising of a bath with shower over, wash hand basin and WC. Partly tiled, heated towel rail.

Double glazed window to the front aspect.