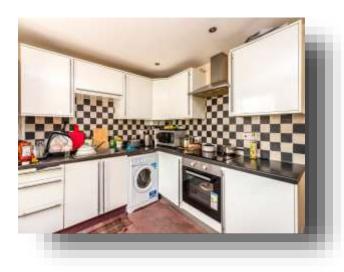

Landing Breakfast Kitchen 11' 5" x 10' 6" ( 3.48m x 3.20m ) Bedroom One 13' 3" x 12' 11" max ( 4.04m x 3.94m max ) Bedroom Two 13' 2" x 12' 11" max ( 4.01m x 3.94m max ) Bedroom Three 9' 5" x 6' ( 2.87m x 1.83m ) Bathroom