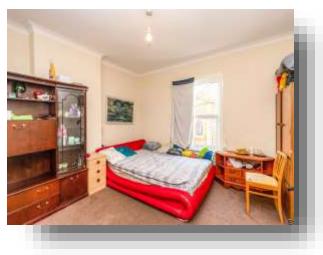

Landing Breakfast Kitchen 11' 5" x 10' 6" ( 3.48m x 3.20m ) Bedroom One 13' 3" x 12' 11" max ( 4.04m x 3.94m max ) Bedroom Two 13' 2" x 12' 11" max ( 4.01m x 3.94m max ) Bedroom Three 9' 5" x 6' ( 2.87m x 1.83m ) Bathroom