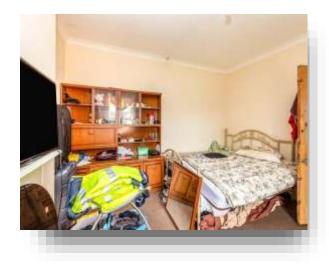

Landing Breakfast Kitchen 11' 5" x 10' 6" ( 3.48m x 3.20m ) Bedroom One 13' 3" x 12' 11" max ( 4.04m x 3.94m max ) Bedroom Two 13' 2" x 12' 11" max ( 4.01m x 3.94m max ) Bedroom Three 9' 5" x 6' ( 2.87m x 1.83m ) Bathroom