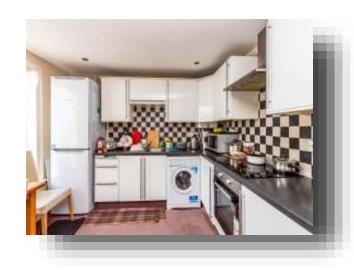

Landing Breakfast Kitchen 11' 5" x 10' 6" ( 3.48m x 3.20m ) Bedroom One 13' 3" x 12' 11" max ( 4.04m x 3.94m max ) Bedroom Two 13' 2" x 12' 11" max ( 4.01m x 3.94m max ) Bedroom Three 9' 5" x 6' ( 2.87m x 1.83m ) Bathroom