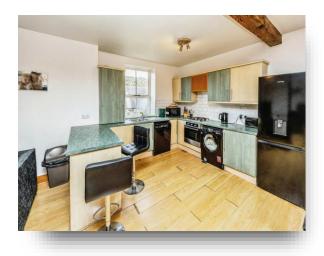

## **Open Plan Living/Kitchen/Diner**

This open plan living is bright and neutral throughout. Comprising of wooden flooring, exposed wooden beams, ceiling and wall light points, central heating radiators and double glazed windows to the front. The kitchen area benefits forms a 'U' shaped space with breakfast bar, wooden wall and base units, stainless steel sink and drainer, integrated oven and hob with extractor hood above, space/plumbing for appliances including space for American style fridge freezer. This open plan space is warm and inviting, ideal for hosting or spending time with friends and family.