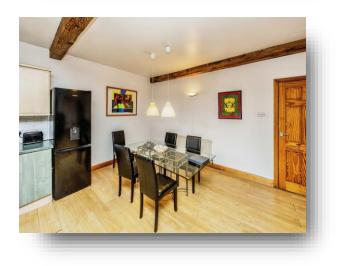

## **Open Plan Living/Kitchen/Diner**

This open plan living is bright and neutral throughout. Comprising of wooden flooring, exposed wooden beams, ceiling and wall light points, central heating radiators and double glazed windows to the front. The kitchen area benefits forms a 'U' shaped space with breakfast bar, wooden wall and base units, stainless steel sink and drainer, integrated oven and hob with extractor hood above, space/plumbing for appliances including space for American style fridge freezer. This open plan space is warm and inviting, ideal for hosting or spending time with friends and family.