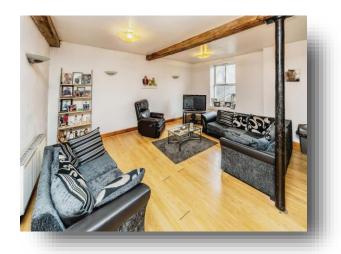

## **Open Plan Living/Kitchen/Diner**

This open plan living is bright and neutral throughout. Comprising of wooden flooring, exposed wooden beams, ceiling and wall light points, central heating radiators and double glazed windows to the front. The kitchen area benefits forms a 'U' shaped space with breakfast bar, wooden wall and base units, stainless steel sink and drainer, integrated oven and hob with extractor hood above, space/plumbing for appliances including space for American style fridge freezer. This open plan space is warm and inviting, ideal for hosting or spending time with friends and family.