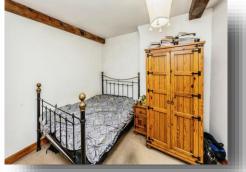

#### **Bedroom Two**

Bedroom two is another double room that comprises of double glazed windows to the rear, ceiling light point, exposed wooden beams and central heating radiator. This room will accommodate a double bed and usual bedroom furniture.