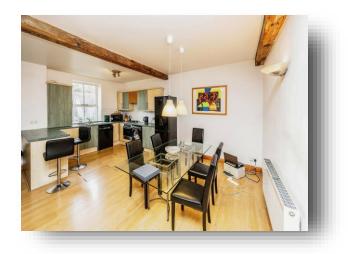

## **Open Plan Living/Kitchen/Diner**

This open plan living is bright and neutral throughout. Comprising of wooden flooring, exposed wooden beams, ceiling and wall light points, central heating radiators and double glazed windows to the front. The kitchen area benefits forms a 'U' shaped space with breakfast bar, wooden wall and base units, stainless steel sink and drainer, integrated oven and hob with extractor hood above, space/plumbing for appliances including space for American style fridge freezer. This open plan space is warm and inviting, ideal for hosting or spending time with friends and family.