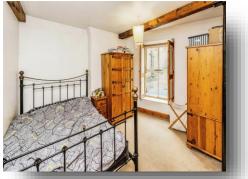

## **Bedroom One**

Bedroom one is a double room that benefits from double glazed windows to the rear, central heating radiator, exposed wooden beams and wall and ceiling light points. This room will easily accommodate a double bed and usual bedroom furniture.

#### **Bedroom Two**

Bedroom two is another double room that comprises of double glazed windows to the rear, ceiling light point, exposed wooden beams and central heating radiator. This room will accommodate a double bed and usual bedroom furniture.