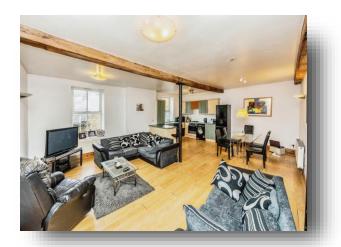

## **Open Plan Living/Kitchen/Diner**

This open plan living is bright and neutral throughout. Comprising of wooden flooring, exposed wooden beams, ceiling and wall light points, central heating radiators and double glazed windows to the front. The kitchen area benefits forms a 'U' shaped space with breakfast bar, wooden wall and base units, stainless steel sink and drainer, integrated oven and hob with extractor hood above, space/plumbing for appliances including space for American style fridge freezer. This open plan space is warm and inviting, ideal for hosting or spending time with friends and family.