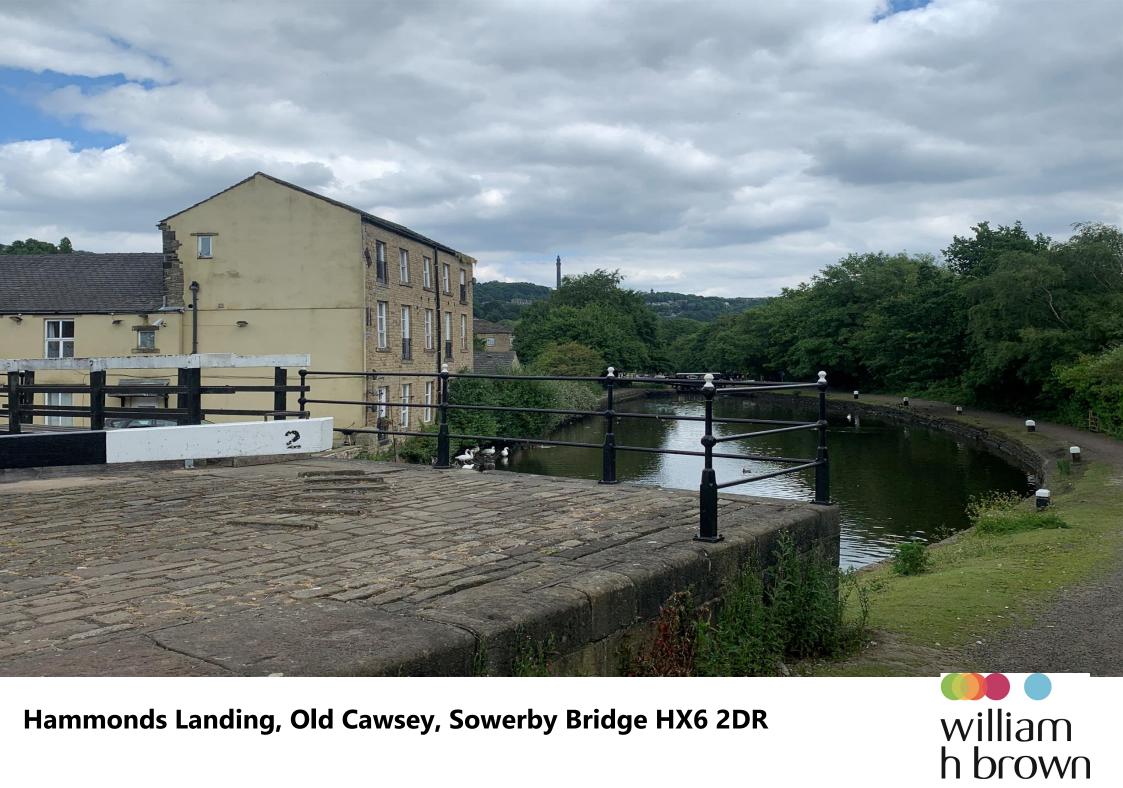

## **Hammonds Landing, Old Cawsey, Sowerby Bridge**

This one bedroom apartment is situated on the first floor and offers wonderful views over the canal. With no onward chain, an internal viewing is well advised. Please call us on 01422833553 to arrange a viewing.

### **Hammonds Landing Old Cawsey, Sowerby Bridge**

- £90,000
- No Onward Chain
- Canal Facing
- South Facing
- **Distant Views**

Tenure: Leasehold EPC Rating: C

This is a Leasehold property. We are awaiting further details about the Term of the lease. For further information please contact the branch. Please note additional fees could be incurred for items such as Leasehold packs.