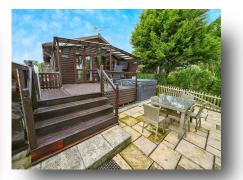

#### Outside

There is a gravelled driveway providing parking for several vehicles, raised decking, hot tub, patio area, lawned area, fencing to the side and views over the lake.