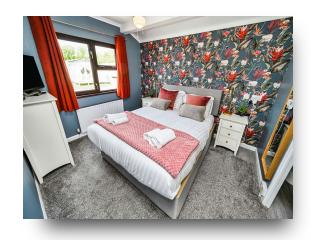

#### **Bedroom One**

9' 5" x 10' 10" ( 2.87m x 3.30m )

There are built in wardrobes, radiator, TV point and window to the rear.