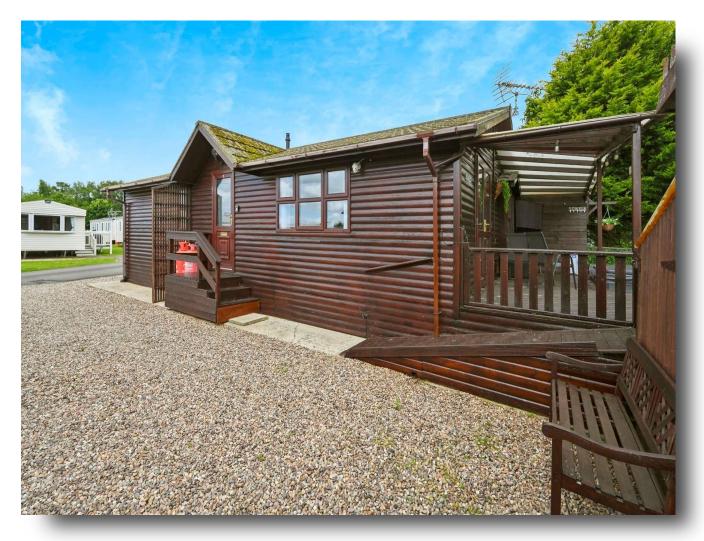

# **Gibson Approach Sleaford Road, Tattershall Tattershall**

Brilliant investment opportunity as a holiday let, this lodge is situated on the popular Tattershall Lakes Country Park. Large open plan lounge kitchen diner area, family bathroom and two bedrooms. Private garden, hot tub and raised decking.

#### Outside

There is a gravelled driveway providing parking for several vehicles, raised decking, hot tub, patio area, lawned area, fencing to the side and views over the lake.