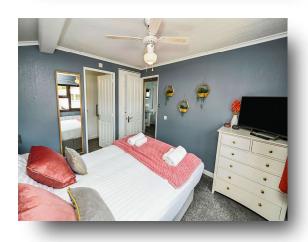

#### **Bedroom Two**

9' 8" x 10' 9" ( 2.95m x 3.28m )

Having built in wardrobes, radiator, TV point and window to the rear.