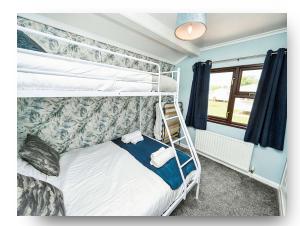

#### **Bedroom One**

9' 5" x 10' 10" ( 2.87m x 3.30m )

There are built in wardrobes, radiator, TV point and window to the rear.

#### **Bedroom Two**

9' 8" x 10' 9" ( 2.95m x 3.28m )

Having built in wardrobes, radiator, TV point and window to the rear.