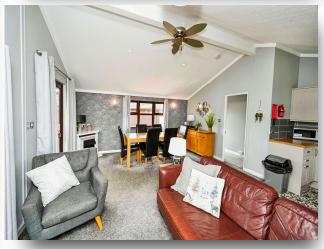

## **Lounge Dining Kitchen**

19' 5" x 19' 4" ( 5.92m x 5.89m )

There are windows to the front and side, TV point and radiator. The kitchen is fitted with units, work surfacing, electric oven, electric hob and a one and a half bowl sink.