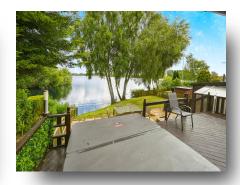

#### Outside

There is a gravelled driveway providing parking for several vehicles, raised decking, hot tub, patio area, lawned area, fencing to the side and views over the lake.