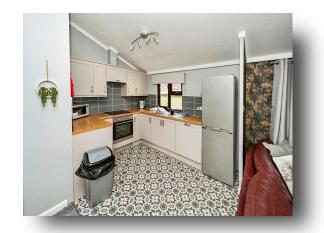

## **Lounge Dining Kitchen**

19' 5" x 19' 4" ( 5.92m x 5.89m )

There are windows to the front and side, TV point and radiator. The kitchen is fitted with units, work surfacing, electric oven, electric hob and a one and a half bowl sink.