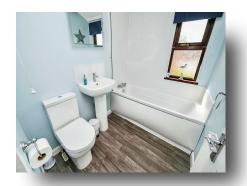

#### Bathroom

Fitted with a bath, wash hand basin, WC, radiator and window to the side.