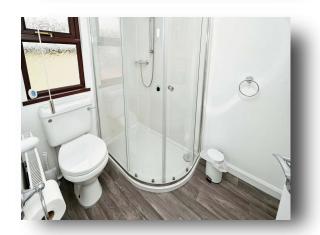

#### **Ensuite**

Fitted with a shower cubicle, wash hand basin, WC, radiator and window to the side.

#### Bathroom

Fitted with a bath, wash hand basin, WC, radiator and window to the side.