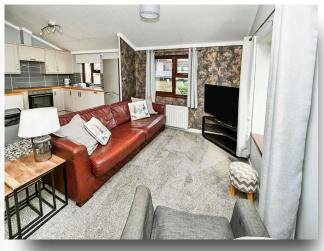

## **Lounge Dining Kitchen**

19' 5" x 19' 4" ( 5.92m x 5.89m )

There are windows to the front and side, TV point and radiator. The kitchen is fitted with units, work surfacing, electric oven, electric hob and a one and a half bowl sink.