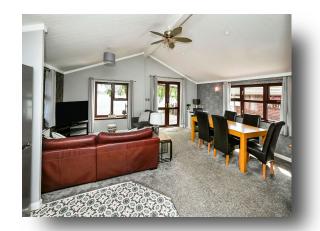

## **Lounge Dining Kitchen**

19' 5" x 19' 4" ( 5.92m x 5.89m )

There are windows to the front and side, TV point and radiator. The kitchen is fitted with units, work surfacing, electric oven, electric hob and a one and a half bowl sink.