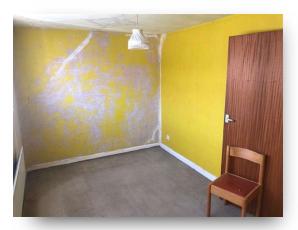

#### **Bedroom Four / Study**

9' 7" x 8' 3" (  $2.92m \times 2.51m$  ) Having a radiator and double glazed window to the front.