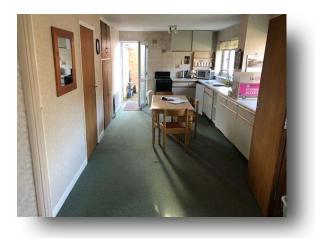

## **Kitchen Diner**

9' 11" x 17' 10" ( 3.02m x 5.44m ) Fitted with a range of wall and base units with work surfacing over, one and a half bowl stainless steel sink, plumbing for washing machine, two double glazed windows to the rear and door to the side.