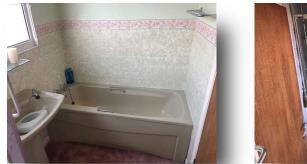

#### Bathroom

Fitted with a suite comprising of a bath, separate shower cubicle, wash hand basin, WC, radiator, partly tiled walls and double glazed window to the rear.