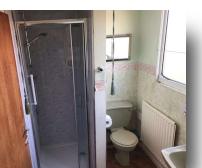

#### Bathroom

Fitted with a suite comprising of a bath, separate shower cubicle, wash hand basin, WC, radiator, partly tiled walls and double glazed window to the rear.