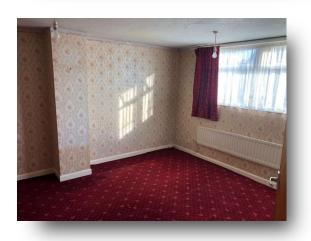

#### **Bedroom One**

11' 11" x 13'  $\,$  ( 3.63m x 3.96m ) Having a radiator and double glazed window to the front.

#### **Bedroom Two**

8' 4" x 14' 4" ( 2.54m x 4.37m ) There is a radiator and double glazed window to the front.

#### **Bedroom Three**

 $8^{\prime}$  9" x  $8^{\prime}$  10" ( 2.67m x 2.69m ) Having a radiator and double glazed window to the rear.