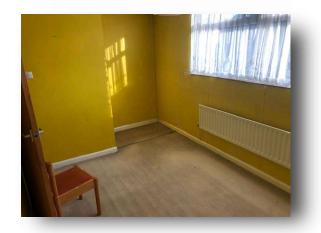

#### **Bedroom Four / Study**

9' 7" x 8' 3" (  $2.92m \times 2.51m$  ) Having a radiator and double glazed window to the front.