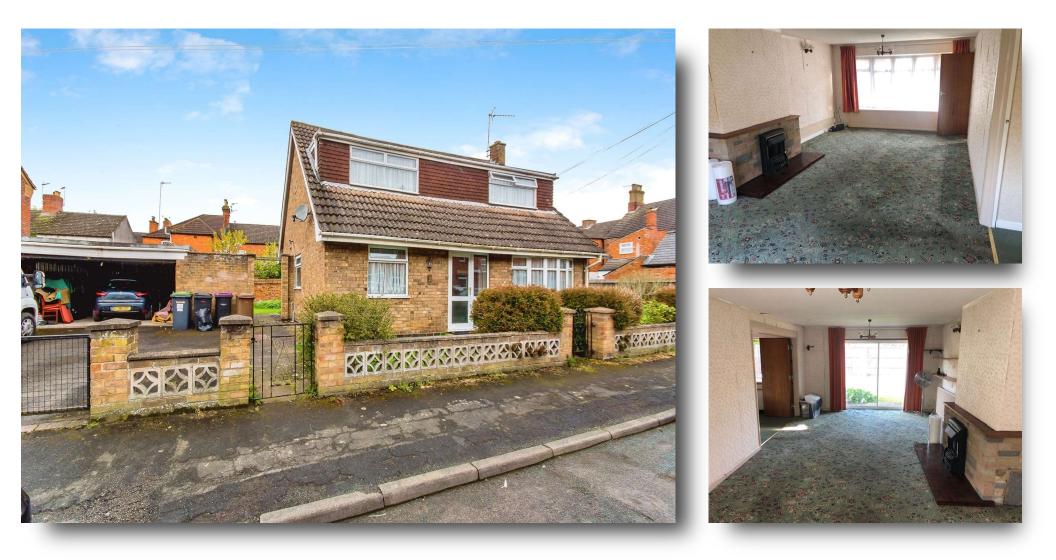

# **Castle Terrace Road, Sleaford**

A detached dormer bungalow located in the centre of Sleaford Town, close to a wide range of amenities. This property has massive potential and benefits from no onward chain. Early and internal viewings are highly recommended.

#### **Entrance Hall**

Being approached via a glazed door from the front with glazed side panel and radiator.

#### Lounge

11' 11" x 25' 11" (  $3.63m \times 7.90m$  ) There is a gas fire, radiator, TV point, double glazed window to the front and sliding door to the rear.