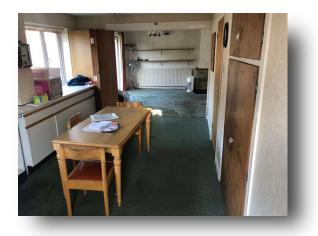

## **Kitchen Diner**

9' 11" x 17' 10" ( 3.02m x 5.44m ) Fitted with a range of wall and base units with work surfacing over, one and a half bowl stainless steel sink, plumbing for washing machine, two double glazed windows to the rear and door to the side.