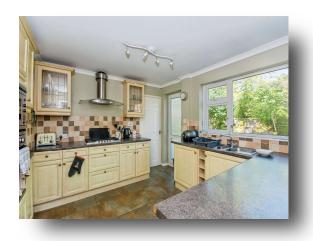

#### Kitchen

10' 7" x 9' 7" ( $3.23m \times 2.92m$ ) Fitted with wall and base units with work surfacing over, single drainer sink, integrated oven, gas hob, integrated microwave & fridge freezer, pantry, breakfast bar, tiled flooring and window.