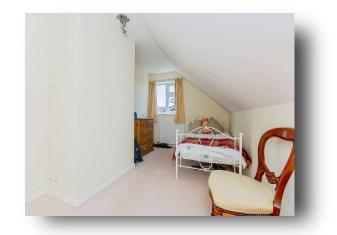

#### **First Floor Landing**

**Bedroom One** 11' 5" x 9' 11" ( 3.48m x 3.02m ) There is a radiator and window.

#### **Bedroom Three**

14' 9" x 8' 6" max ( 4.50m x 2.59m max ) There is a radiator and window.