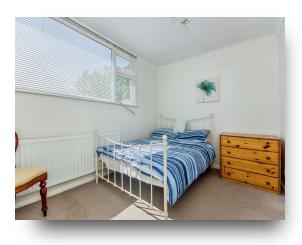

#### **Bedroom Two**

11' 1" x 8' 6" ( 3.38m x 2.59m ) Having built-in cupboards, radiator and window.