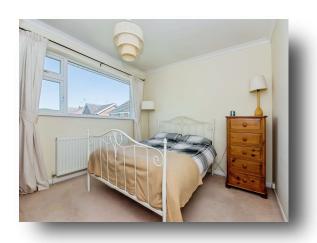

#### **Bedroom Two**

11' 1" x 8' 6" ( 3.38m x 2.59m ) Having built-in cupboards, radiator and window.

#### **Bedroom Four**

11' 1" x 6' 8" ( 3.38m x 2.03m ) Having a radiator and window.