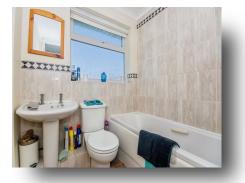

#### Bathroom

6' 9" x 6' 3" ( 2.06m x 1.91m ) Fitted with a suite comprising of a bath with shower over, wash hand basin, WC, radiator and window.