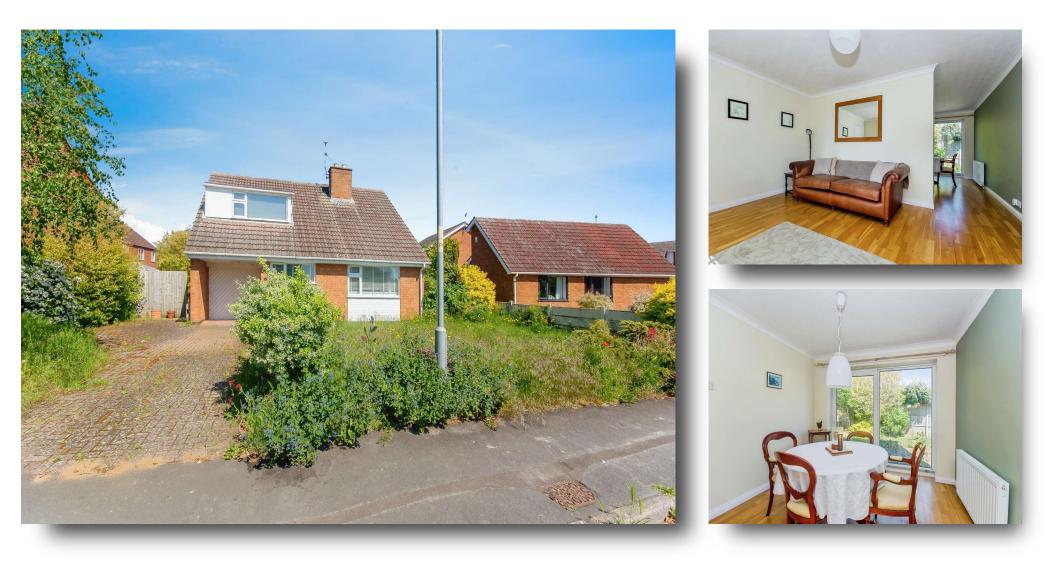

## Winchelsea Road, Ruskington Sleaford

Detached house with a driveway, integral garage, front and rear gardens set in a popular residential area of the well-serviced village of Ruskington. This property is a perfect opportunity to add your own stamp to your family home and being sold with NO CHAIN.

#### Lounge

14' 8" x 10' 10" ( 4.47m x 3.30m ) There is a TV point, radiator, wood flooring and window.

#### **Dining Room**

9' 11" x 9' 11" (  $3.02m \times 3.02m$  ) Having a radiator, wood flooring and French doors to the garden.

#### **Outside Front**

To the front of the property there is a driveway providing parking for two vehicles and large lawn.