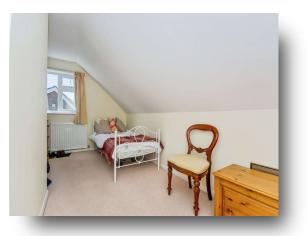

#### **Bedroom Three**

14' 9" x 8' 6" max ( 4.50m x 2.59m max ) There is a radiator and window.