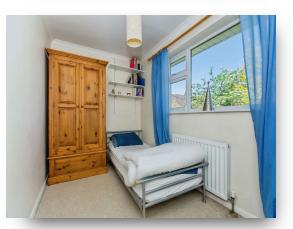

#### **Bedroom Four**

11' 1" x 6' 8" ( 3.38m x 2.03m ) Having a radiator and window.