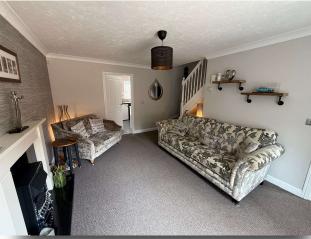

### Lounge

15' 7" x 11' (4.75m x 3.35m)

There is a radiator, TV point, stairs rising to the first floor, understairs storage and window.