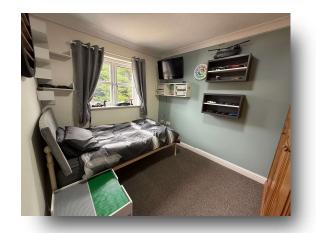

#### **Bedroom Three**

7' 11" x 5' 8" ( 2.41m x 1.73m ) There is a radiator and window.