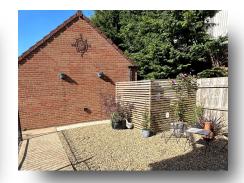

dow.

#### **Bedroom Two**

10' 3" x 8' 2" ( 3.12m x 2.49m ) Having a radiator and window.

#### **Bedroom Three**

7' 11" x 5' 8" ( 2.41m x 1.73m ) There is a radiator and window.

#### **Bathroom**

Fitted with a suite comprising of a bath with shower over, wash hand basin, WC and window.

#### **Outside Front**

There is a driveway providing parking for two vehicles and side access to the rear.

## Garage

9' 8" x 18' (2.95m x 5.49m) Having up and over door.

#### Rear Garden

There is a low maintenance enclosed rear garden.





## welcome to

# Hereward Way, Billingborough Sleaford

- Ideal for first time buyer
- Beautifully presented throughout
- Sought after village location
- Garage and driveway
- NO ONWARD CHAIN

Tenure: Freehold EPC Rating: C Council Tax Band: B

# £175,000









Please note the marker reflects the postcode not the actual property

view this property online williamhbrown.co.uk/Property/SNH112524



Property Ref: SNH112524 - 0005 1. MONEY LAUNDERING REGULATIONS Intending purchasers will be asked to produce identification documentation at a later stage and we would ask for your co-operation in order that there is no delay in agreeing the sale. 2. These particulars do not constitute part or all of an offer or contract. 3. The measurements indicated are supplied for guidance only and as such must be considered incorrect. Potential buyers are advised to recheck measurements before committing to any expense. 4. We have not tested any apparatus, equipment, fixtures or services and it is in the buyers interest to check the working condition of any appl