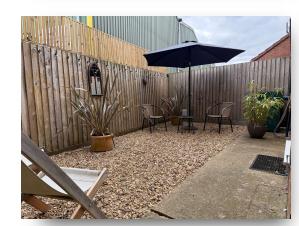

Hereward Way, Billingborough Sleaford NG34 0NZ



# welcome to

# Hereward Way, Billingborough Sleaford

Beautifully presented semi-detached house set in the increasingly popular village of Billingborough, offering modern accommodation throughout, this property is ideal for a first time buyer. Benefitting from a driveway and garage to the front and a private enclosed rear garden. NO ONWARD CHAIN













#### **Entrance Hall**

### Lounge

15' 7" x 11' (4.75m x 3.35m)

There is a radiator, TV point, stairs rising to the first floor, understairs storage and window.

#### **Kitchen Diner**

14' 9" x 8' 5" ( 4.50m x 2.57m )

Fitted with a range of wall and base units with work surfaces over, single drainer sink, plumbing for washing machine, double oven, hob, extractor, radiator, window and French doors to the garden.

#### Cloakroom

Fitted with a wash hand basin, WC and radiator.

## **First Floor Landing**

Having over stairs storage.

#### **Bedroom One**

13' 11" x 8' 10" ( 4.24m x 2.69m ) There is a radiator and window.

#### **Bedroom Two**

10' 3" x 8' 2" ( 3.12m x 2.49m ) Having a radiator and window.

#### **Bedroom Three**

7' 11" x 5' 8" ( 2.41m x 1.73m ) There is a radiator and