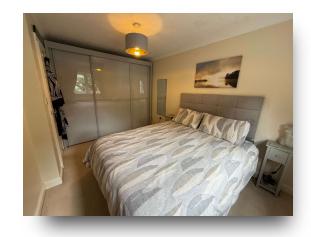

#### **Bedroom One**

13' 11" x 8' 10" ( 4.24m x 2.69m ) There is a radiator and window.