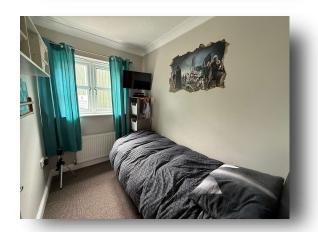

#### **Bedroom Two**

10' 3" x 8' 2" ( 3.12m x 2.49m ) Having a radiator and window.