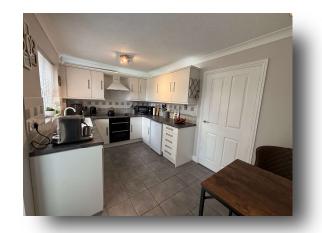

#### **Kitchen Diner**

14' 9" x 8' 5" ( 4.50m x 2.57m )

Fitted with a range of wall and base units with work surfaces over, single drainer sink, plumbing for washing machine, double oven, hob, extractor, radiator, window and French doors to the garden.