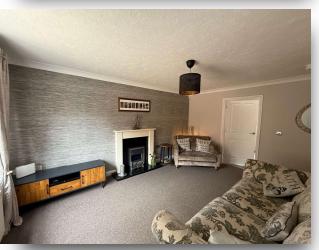

### Lounge

15' 7" x 11' (4.75m x 3.35m)

There is a radiator, TV point, stairs rising to the first floor, understairs storage and window.