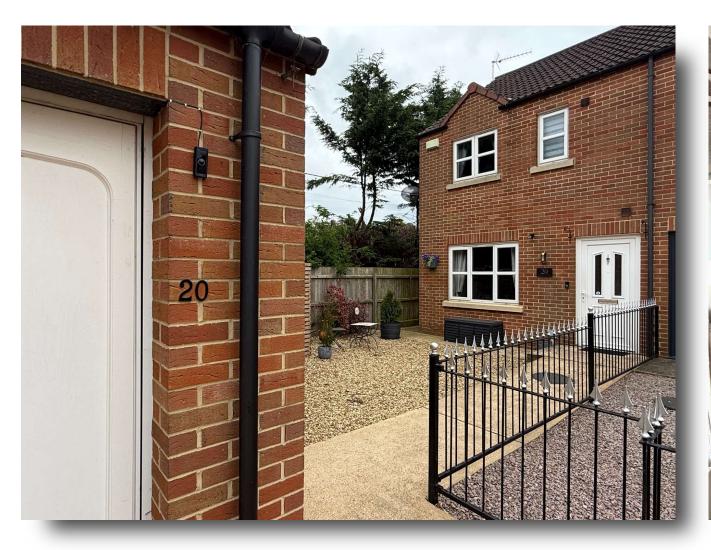

#### **Outside Front**

There is a driveway providing parking for two vehicles and side access to the rear.

## Garage

9' 8" x 18' (2.95m x 5.49m) Having up and over door.

#### Rear Garden

There is a low maintenance enclosed rear garden.