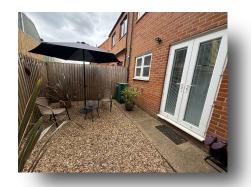

window.

#### **Bedroom Two**

10' 3" x 8' 2" ( 3.12m x 2.49m ) Having a radiator and window.

#### **Bedroom Three**

7' 11" x 5' 8" ( 2.41m x 1.73m ) There is a radiator and window.

#### **Bathroom**

Fitted with a suite comprising of a bath with shower over, wash hand basin, WC and window.

#### **Outside Front**

There is a driveway providing parking for two vehicles and side access to the rear.

## Garage

9' 8" x 18' (2.95m x 5.49m) Having up and over door.

#### Rear Garden

There is a low maintenance enclosed rear garden.





## welcome to

# Hereward Way, Billingborough Sleaford

- Ideal for first time buyer
- Beautifully presented throughout
- Sought after village location
- Garage and driveway
- NO ONWARD CHAIN

Tenure: Freehold EPC Rating: C Council Tax Band: B

# £175,000









Please note the marker reflects the postcode not the actual property

view this property online williamhbrown.co.uk/Property/SNH112524



Property Ref: SNH112524 - 0005 1. MONEY LAUNDERING REGULATIONS Intending purchasers will be asked to produce identification documentation at a later stage and we would ask for your co-operation in order that there is no delay in agreeing the sale. 2. These particulars do not constitute part or all of an offer or contract. 3. The measurements indicated are supplied for guidance only and as such must be considered incorrect. Potential buyers are advised to recheck measurements before committing to any expense. 4. We have not tested any apparatus, equipment, fixtures or services and it is in the buyers interest to check the working condition of any