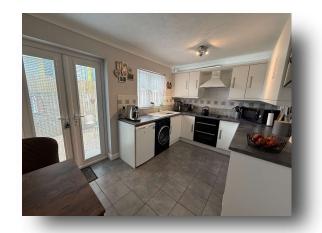

#### **Kitchen Diner**

14' 9" x 8' 5" ( 4.50m x 2.57m )

Fitted with a range of wall and base units with work surfaces over, single drainer sink, plumbing for washing machine, double oven, hob, extractor, radiator, window and French doors to the garden.