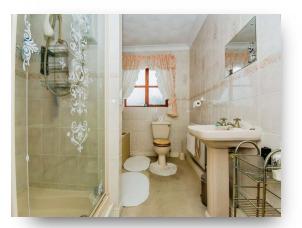

#### Bathroom

Fitted with a suite comprising a shower cubicle, bath, pedestal wash hand basin, WC, fully tiled walls, radiator and window to the rear.