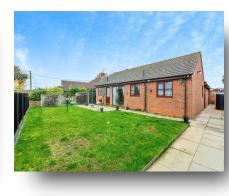

#### **Rear Garden**

The fully enclosed fenced garden is mainly laid to lawn with patio area.