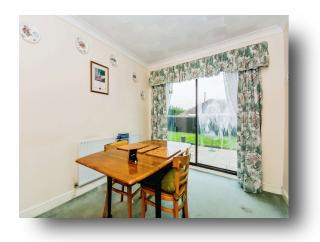

#### **Dining Room**

11' x 8<sup>-1</sup>" (3.35m x 2.46m ) There is a radiator, sliding patio doors to the rear garden and opening to the: