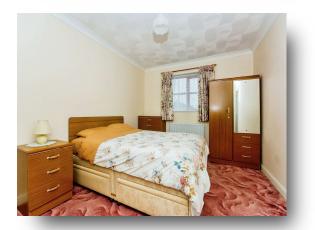

#### **Bedroom One**

14' 11" x 15' 1" (  $4.55m\ x\ 4.60m$  ) There are two built-in wardrobes, radiator and two windows to the side.

#### **Bedroom Two**

9' 1" x 14' (2.77m x 4.27m) Having a radiator and window to the rear.

#### **Bedroom Three**

12' x 8' (  $3.66m \times 2.44m$  ) There is a radiator and window to the side.