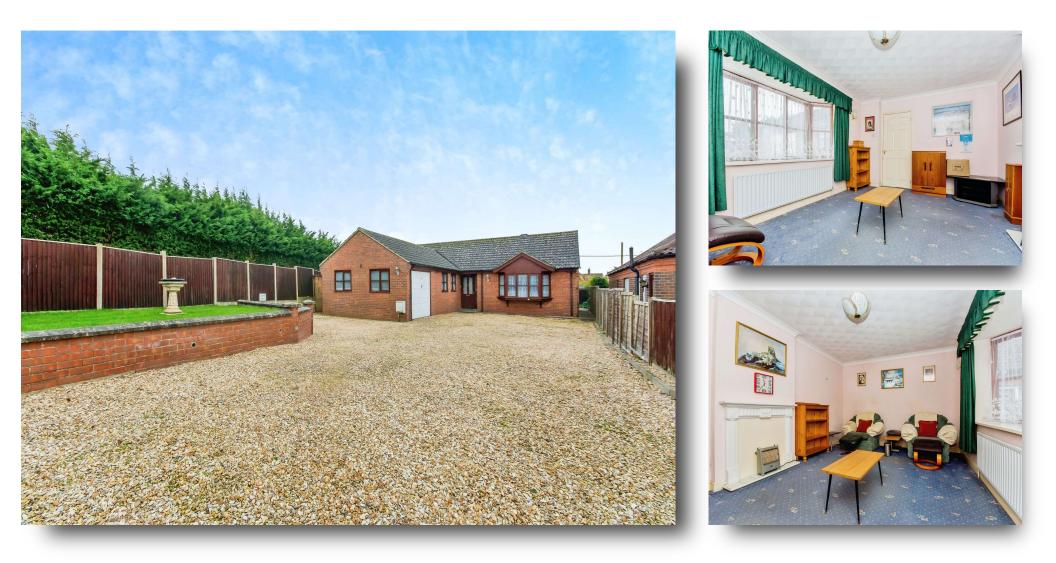

# Selvayns Drive, Cranwell Village Sleaford

This spacious bungalow features a large kitchen diner, a driveway with ample parking and a roomy garage. The private rear garden offers a peaceful outdoor space, perfect for relaxation or entertaining.

#### Lounge

16' x 11' ( 4.88m x 3.35m ) Featuring a fireplace with surround, radiator and bay window to the front.

#### **Outside Front**

There is an extensive gravelled driveway entered via double gates, which provides ample parking, raised lawned area, outside lighting and gated side access to the rear.

#### Garage

Having up and over door, fitted bench and two windows to the front.

#### **Rear Garden**

The fully enclosed fenced garden is mainly laid to lawn with patio area.