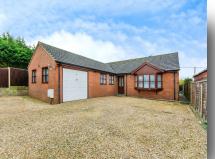

# Selvayns Drive, Cranwell Village Sleaford

This spacious bungalow features a large kitchen diner, a driveway with ample parking and a roomy garage. The private rear garden offers a peaceful outdoor space, perfect for relaxation or entertaining.

#### **Outside Front**

There is an extensive gravelled driveway entered via double gates, which provides ample parking, raised lawned area, outside lighting and gated side access to the rear.

#### Garage

Having up and over door, fitted bench and two windows to the front.