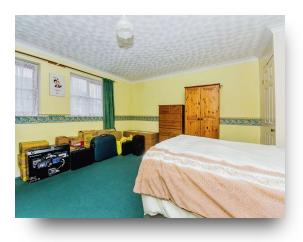

#### **Bedroom One**

14' 11" x 15' 1" (  $4.55m\ x\ 4.60m$  ) There are two built-in wardrobes, radiator and two windows to the side.

#### **Bedroom Two**

9' 1" x 14' (2.77m x 4.27m) Having a radiator and window to the rear.

#### **Bedroom Three**

12' x 8' (  $3.66m \times 2.44m$  ) There is a radiator and window to the side.