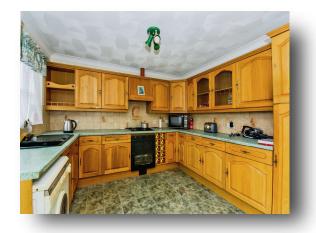

#### Kitchen

10' x 11' ( 3.05m x 3.35m )

Fitted with a range of wall and base units with work surfacing over, tiled splashbacks, single drainer sink with mixer tap, built-in oven, four ring gas hob, extractor, wall mounted boiler, plumbing for washing machine, window to the rear and door to the garden.