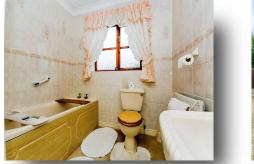

#### Bathroom

Fitted with a suite comprising a shower cubicle, bath, pedestal wash hand basin, WC, fully tiled walls, radiator and window to the rear.