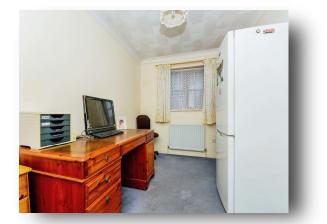

#### Kitchen

10' x 11' ( 3.05m x 3.35m )

Fitted with a range of wall and base units with work surfacing over, tiled splashbacks, single drainer sink with mixer tap, built-in oven, four ring gas hob, extractor, wall mounted boiler, plumbing for washing machine, window to the rear and door to the garden.