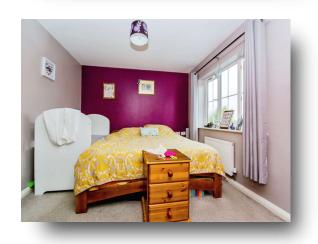

#### **Bedroom One**

15' x 10' 6" ( 4.57m x 3.20m )

Two double glazed windows to front and radiator to wall.