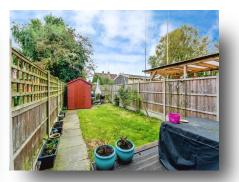

#### Rear Graden

Fully enclosed rear garden, mostly lawned garden, decking area and timber shed for storage.