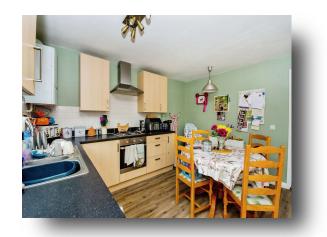

#### **Kitchen Diner**

14' 11" x 12' 10" ( 4.55m x 3.91m )

Double glazed window to rear, double glazed door opening out to rear garden, kitchen comprising a range of floor and wall based cupboards, single drainer sink, cooker, hob with extractor fan and radiator to wall.