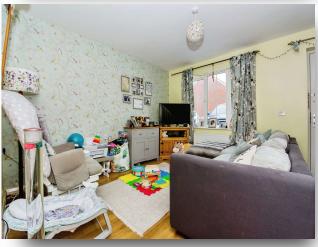

## Lounge

15' 3" x 11' 11" ( 4.65m x 3.63m )

Double glazed entrance door, double glazed window to front, stairs rising to first floor, radiator to wall, TV point and door into kitchen.