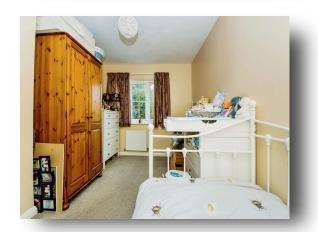

#### **Bedroom Two**

15' x 8' 5" ( 4.57m x 2.57m )

Double glazed window to rear and radiator to wall.