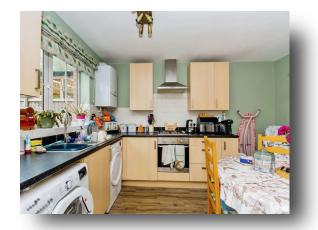

#### **Kitchen Diner**

14' 11" x 12' 10" ( 4.55m x 3.91m )

Double glazed window to rear, double glazed door opening out to rear garden, kitchen comprising a range of floor and wall based cupboards, single drainer sink, cooker, hob with extractor fan and radiator to wall.