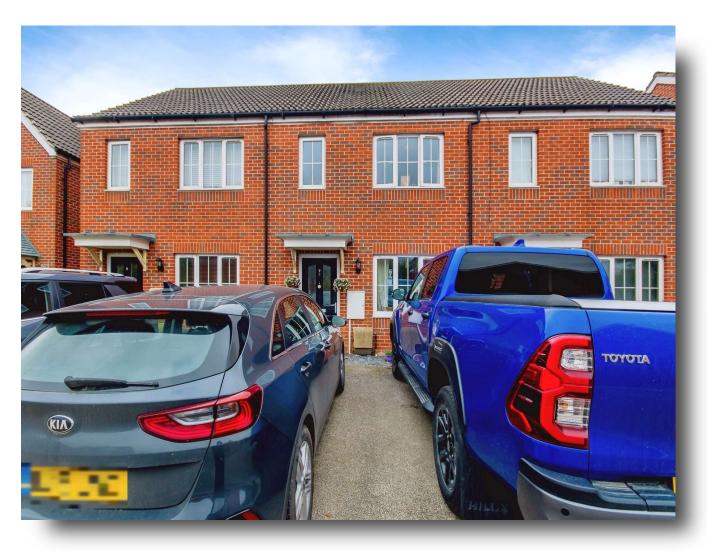

Freeston Road, Heckington Sleaford NG34 9TB

# Freeston Road, Heckington Sleaford

This property comprises of a lounge, kitchen diner, cloakroom, family bathroom, enclosed rear garden and parking for one car to the front of the property.

#### **Outside Front**

Parking for one car to the front.