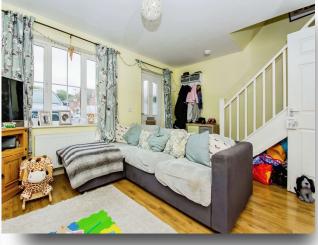

## Lounge

15' 3" x 11' 11" ( 4.65m x 3.63m )

Double glazed entrance door, double glazed window to front, stairs rising to first floor, radiator to wall, TV point and door into kitchen.