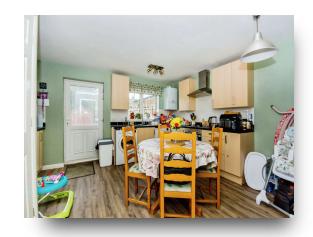

#### **Kitchen Diner**

14' 11" x 12' 10" ( 4.55m x 3.91m )

Double glazed window to rear, double glazed door opening out to rear garden, kitchen comprising a range of floor and wall based cupboards, single drainer sink, cooker, hob with extractor fan and radiator to wall.