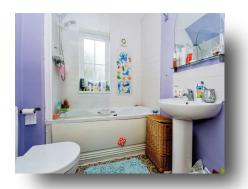

#### Bathroom

Double glazed window to rear, WC, wash hand basin, bath with wall mounted shower, radiator to wall and extractor fan.