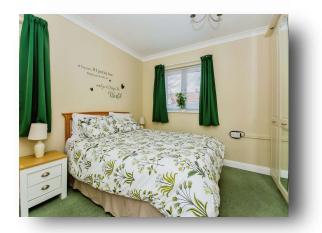

#### **Bedroom One**

11' 11" x 9' 6" ( 3.63m x 2.90m ) There are fitted wardrobes, storage heater and two windows to the rear and side.