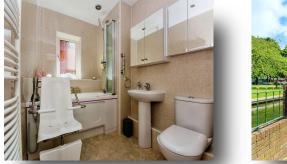

#### Bathroom

Fitted with a suite comprising of a jacuzzi style bath with shower over, pedestal wash hand basin with mixer tap, WC, heated towel rail, spotlights and window to the side.