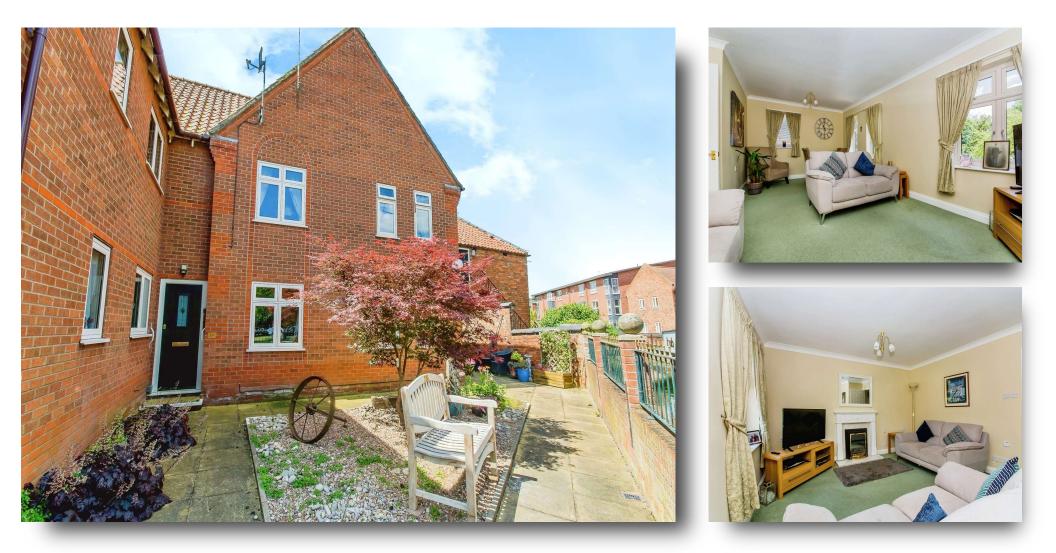

# **Berkeley Court, Sleaford**

Over 55's flat overlooking the River Slea, in the heart of central Sleaford. Boasting no onward chain and spacious accommodation throughout. Early and internal viewings are highly recommended.

#### **Entrance Hall**

Being approached via a front door, having stairs rising to the first floor with further door to:

#### Lounge

20' 4" x 13' 1" ( 6.20m x 3.99m ) Featuring a fireplace with fire and surround, storage heater, three windows to the front and further window to the side, all with views over the River Slea.

#### Outside

There is a gravelled area and potential of an allocated parking at an annual cost.