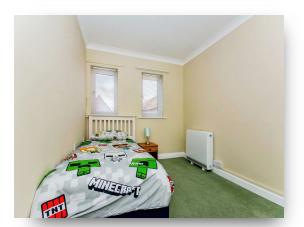

#### **Bedroom Two**

11' 10" x 8' 2" ( 3.61m x 2.49m ) Having a fitted double wardrobe with bifolding doors, storage heater and two windows to the rear.