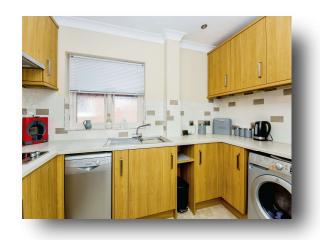

#### Kitchen

#### 10' 5" x 8' 1" ( 3.17m x 2.46m )

Fitted with a range of wall and base units with work surfacing over, tiled splashbacks, stainless steel sink with mixer tap, built-in eye level oven, hob, extractor, plumbing for dishwasher, plumbing for washing machine, spotlights and window to the side.