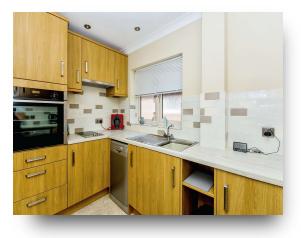

#### Kitchen

#### 10' 5" x 8' 1" ( 3.17m x 2.46m )

Fitted with a range of wall and base units with work surfacing over, tiled splashbacks, stainless steel sink with mixer tap, built-in eye level oven, hob, extractor, plumbing for dishwasher, plumbing for washing machine, spotlights and window to the side.