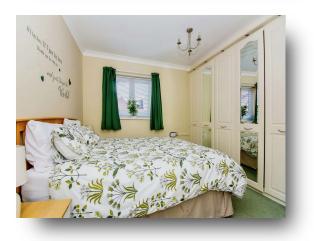

#### **Bedroom Two**

11' 10" x 8' 2" ( 3.61m x 2.49m ) Having a fitted double wardrobe with bifolding doors, storage heater and two windows to the rear.

#### **Bedroom One**

11' 11" x 9' 6" ( 3.63m x 2.90m ) There are fitted wardrobes, storage heater and two windows to the rear and side.