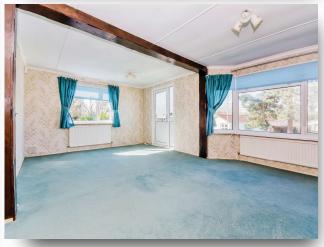

# **Lounge Diner**

19' 1" x 13' (5.82m x 3.96m)

There are two radiators, TV point, double glazed windows to the sides and front, partly glazed door to the front and serving hatch to the: