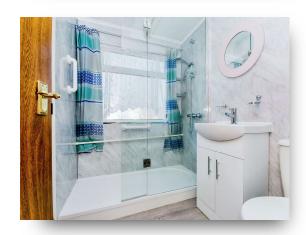

#### **Bathroom**

6' x 5' 1" ( 1.83m x 1.55m )

Fitted with a double walk in shower, wash hand basin, WC, heated towel rail, airing cupboard and double glazed window to the side.