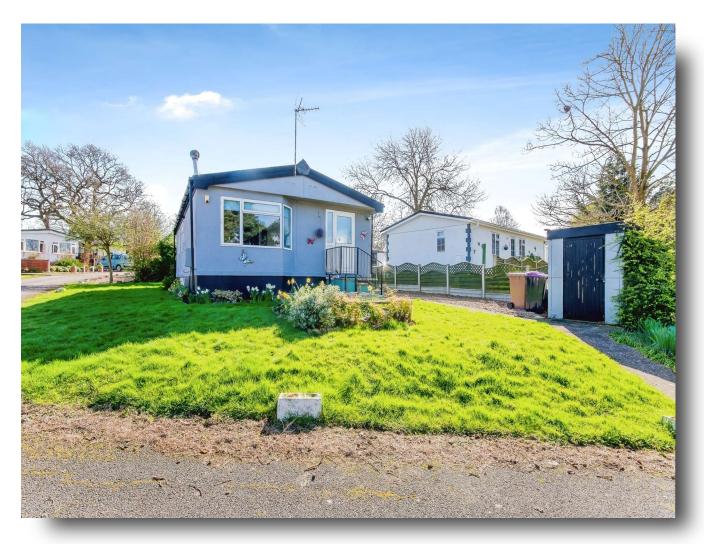

# **Westgate Park, Sleaford**

Being sold with NO ONWARD CHAIN is this over 50's Park Home. Nestled within a popular residential park within walking distance to Sleaford town centre, the property is spacious throughout, offers off road parking and is set upon a generous plot.

## Outside

There is a wraparound garden with lawned areas, small pond, shed, pathway to the park home and parking.

# Westgate Park, Sleaford

- Exclusive to over 50'S
- Walking distance to town centre
- Set upon a generous plot
- Residential development
- No onward chain