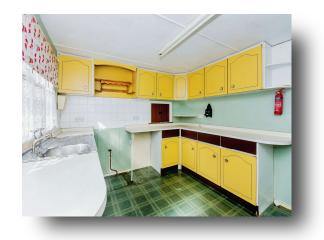

#### Kitchen

11' x 9' 1" ( 3.35m x 2.77m )

Fitted with wall and base units, tiled splashbacks, single drainer stainless steel sink, radiator, double glazed window to the side and uPVC double glazed door to the side.