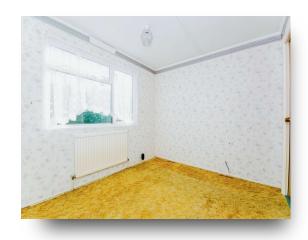

#### **Bedroom One**

10' 1" x 9' 1" ( 3.07m x 2.77m )

There is a radiator and double glazed window to the side.

## **Bedroom Two**

9' 1" x 7' 11" ( 2.77m x 2.41m )

Having a radiator and double glazed window to the rear.

### **Bedroom Three**

6' 1" x 6' (1.85m x 1.83m)

There is a radiator and double glazed window to the side.