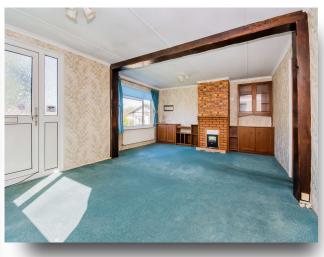

# **Lounge Diner**

19' 1" x 13' (5.82m x 3.96m)

There are two radiators, TV point, double glazed windows to the sides and front, partly glazed door to the front and serving hatch to the:

#### Inner Hall

Having a built in cupboard.