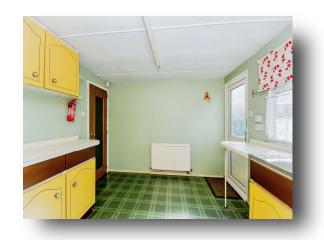

#### Kitchen

11' x 9' 1" ( 3.35m x 2.77m )

Fitted with wall and base units, tiled splashbacks, single drainer stainless steel sink, radiator, double glazed window to the side and uPVC double glazed door to the side.