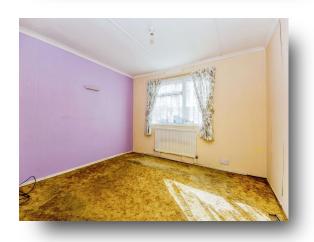

#### **Bedroom One**

10' 1" x 9' 1" ( 3.07m x 2.77m )

There is a radiator and double glazed window to the side.

## **Bedroom Two**

9' 1" x 7' 11" ( 2.77m x 2.41m )

Having a radiator and double glazed window to the rear.

### **Bedroom Three**

6' 1" x 6' (1.85m x 1.83m)

There is a radiator and double glazed window to the side.