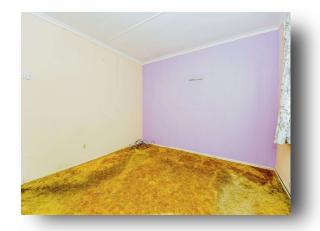

#### **Bedroom One**

10' 1" x 9' 1" ( 3.07m x 2.77m )

There is a radiator and double glazed window to the side.

## **Bedroom Two**

9' 1" x 7' 11" ( 2.77m x 2.41m )

Having a radiator and double glazed window to the rear.

### **Bedroom Three**

6' 1" x 6' (1.85m x 1.83m)

There is a radiator and double glazed window to the side.