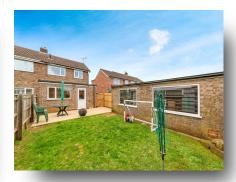

#### Rear Garden

The fully enclosed fenced garden has a lawn and patio seating area.