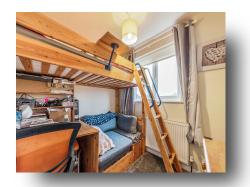

#### **Bedroom One**

11' 2" x 13' (3.40m x 3.96m) There is a built in storage cupboard.