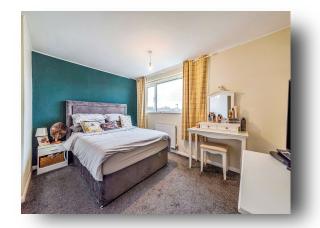

#### **Bedroom One**

11' 2" x 13' (3.40m x 3.96m) There is a built in storage cupboard.