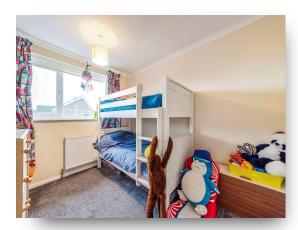

#### **Bedroom Two**

10' 3" x 7' 8" ( 3.12m x 2.34m )

#### **Bedroom Three**

7' 9" x 7' 3" ( 2.36m x 2.21m ) Having a built in airing cupboard.