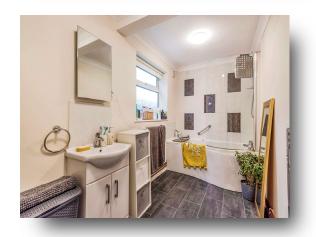

### **Ground Floor Bathroom**

13' 1" x 5' 6" ( 3.99m x 1.68m )

Fitted with a suite comprising of a bath with shower over, inset wash hand basin and WC.