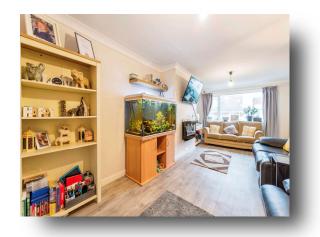

## welcome to

# **Exeter Drive, Sleaford**

Semi-detached property in a popular location on the outskirts of town. Good sized lounge, kitchen diner & large ground floor family bathroom. Off road parking, oversized garage & enclosed rear garden. Available with no onward chain, viewing highly advised!!













#### **Entrance Hall**

Being approached via a partly glazed door from the front with double glazed side window. There are stairs rising to the first floor and understairs storage cupboard.

## Lounge

21' 6" x 10' 1" ( 6.55m x 3.07m )

#### **Kitchen Diner**

8' 8" x 15' 2" ( 2.64m x 4.62m )

Fitted with a range of wall and base units with work surfacing over, one and a half bowl stainless steel sink, integrated electric oven, four ring gas hob, stainless steel extractor, integrated fridge freezer and plumbing for washing machine

### **Ground Floor Bathroom**

13' 1" x 5' 6" ( 3.99m x 1.68m )

Fitted with a suite comprising of a bath with shower over, inset wash hand basin and WC.

### **First Floor Landing**

#### **Bedroom One**

11' 2" x 13' (3.40m x 3.96m) There is a buil