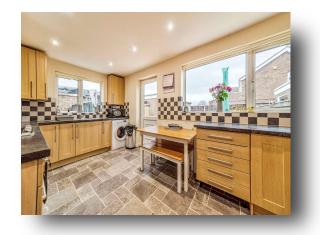

#### **Kitchen Diner**

8' 8" x 15' 2" ( 2.64m x 4.62m )

Fitted with a range of wall and base units with work surfacing over, one and a half bowl stainless steel sink, integrated electric oven, four ring gas hob, stainless steel extractor, integrated fridge freezer and plumbing for washing machine