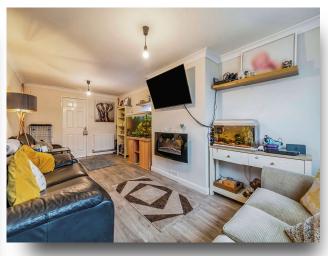

## welcome to

# **Exeter Drive, Sleaford**

Semi-detached property in a popular location on the outskirts of town. Good sized lounge, kitchen diner & large ground floor family bathroom. Off road parking, oversized garage & enclosed rear garden. Available with no onward chain, viewing highly advised!!













#### **Entrance Hall**

Being approached via a partly glazed door from the front with double glazed side window. There are stairs rising to the first floor and understairs storage cupboard.

## Lounge

21' 6" x 10' 1" ( 6.55m x 3.07m )

#### **Kitchen Diner**

8' 8" x 15' 2" ( 2.64m x 4.62m )

Fitted with a range of wall and base units with work surfacing over, one and a half bowl stainless steel sink, integrated electric oven, four ring gas hob, stainless steel extractor