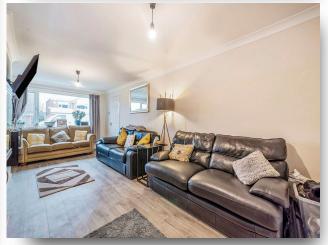

## welcome to

# **Exeter Drive, Sleaford**

Semi-detached property in a popular location on the outskirts of town. Good sized lounge, kitchen diner & large ground floor family bathroom. Off road parking, oversized garage & enclosed rear garden. Available with no onward chain, viewing highly advised!!













#### **Entrance Hall**

Being approached via a partly glazed door from the front with double glazed side window. There are stairs rising to the first floor and understairs storage cupboard.

## Lounge

21' 6" x 10' 1" ( 6.55m x 3.07m )

#### **Kitchen Diner**

8' 8" x 15' 2" ( 2.64m x 4.62m )

Fitted with a range of wall and base units with work surfacing over, one and a half bowl stainless steel sink, integrated electric oven, four ring gas hob, stainless steel extractor,