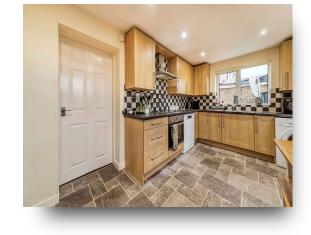

#### **Kitchen Diner**

8' 8" x 15' 2" ( 2.64m x 4.62m )

Fitted with a range of wall and base units with work surfacing over, one and a half bowl stainless steel sink, integrated electric oven, four ring gas hob, stainless steel extractor, integrated fridge freezer and plumbing for washing machine