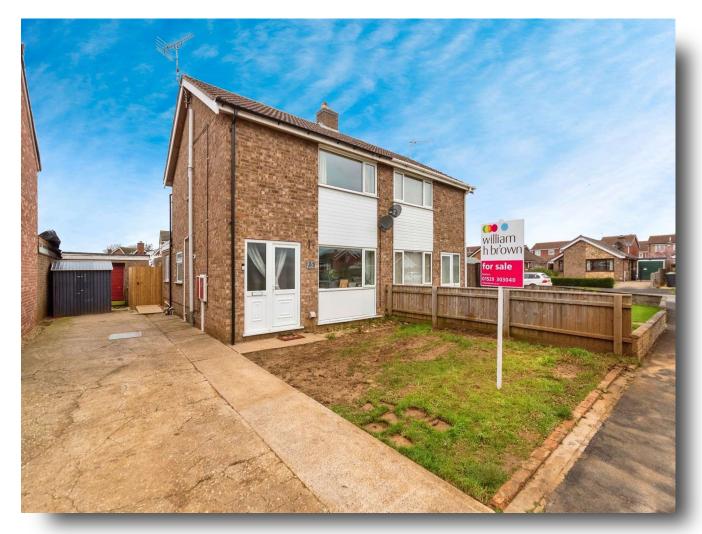

# **Exeter Drive, Sleaford**

Semi-detached property in a popular location on the outskirts of town. Good sized lounge, kitchen diner & large ground floor family bathroom. Off road parking, oversized garage & enclosed rear garden. Available with no onward chain, viewing highly advised!!

#### **Outside Front**

To the front of the property there is a driveway providing parking for several vehicles and a small lawned area.

### Garage

24' x 12' (7.32m x 3.66m) Having up and over door, power and lighting.

#### Rear Garden

The fully enclosed fenced garden has a lawn and patio seating area.