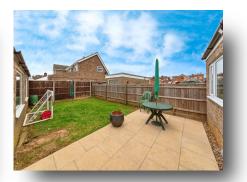

#### Rear Garden

The fully enclosed fenced garden has a lawn and patio seating area.