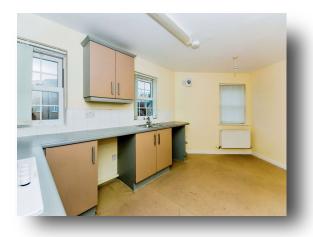

#### Kitchen

17' 11" x 9' ( $5.46m \times 2.74m$ ) Fitted with a range of wall and base units with work

surfacing over, tiled splashbacks, one and a half bowl sink with mixer tap, electric oven, gas hob, extractor, plumbing for washing machine, space for fridge freezer, radiator and three double glazed windows to the front.