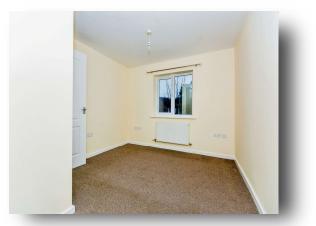

#### **Bedroom One**

12' x 9' 1" ( 3.66m x 2.77m ) There is a radiator, TV point and double glazed window to the rear.

#### **Bedroom Two**

9' 1" x 9' ( 2.77m x 2.74m ) Having a radiator and double glazed window to the front.