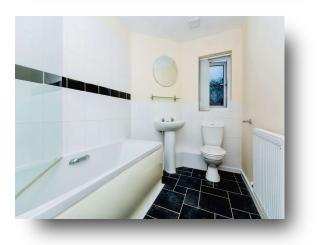

#### Bathroom

8' 1" x 5' 11" ( 2.46m x 1.80m ) Fitted with a bath with shower over, pedestal wash hand basin, WC, partly tiled walls, radiator, extractor, tiled flooring, shaver point and double glazed window to the rear.