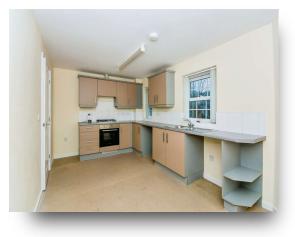

#### Kitchen

17' 11" x 9' ( $5.46m \times 2.74m$ ) Fitted with a range of wall and base units with work

surfacing over, tiled splashbacks, one and a half bowl sink with mixer tap, electric oven, gas hob, extractor, plumbing for washing machine, space for fridge freezer, radiator and three double glazed windows to the front.