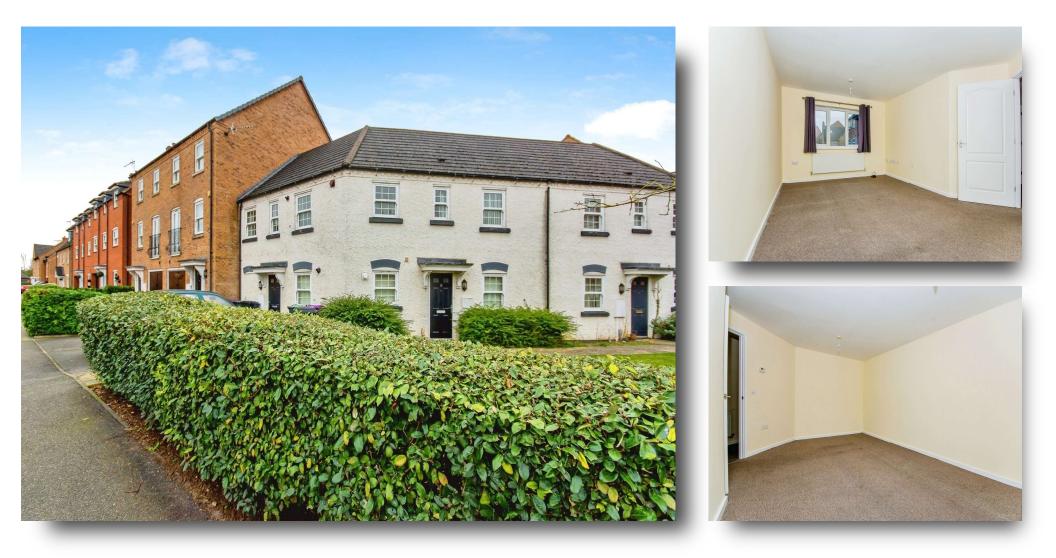

## **Murrayfield Avenue, Greylees Sleaford**

Set on the popular Greylees estate, is this shared ownership first floor maisonette offered for sale with NO ONWARD CHAIN. The property benefits from off road parking and is able to be purchased between 25% and 75% based on affordability.

#### **Entrance Hall**

Being approached via a door from the front with a radiator, storage under the stairs and stairs rising to the first floor.

#### Hallway

Having access to the loft, two radiators, airing cupboard, storage cupboard and two double glazed windows to the front.

#### Lounge

15' 1" x 10' 1" (  $4.60m \times 3.07m$  ) There is a radiator, TV point, internet point and double glazed window to the rear.

#### **Bedroom One**

12' x 9' 1" ( 3.66m x 2.77m ) There is a radiator, TV point and double glazed window to the rear.

#### **Bedroom Two**

9' 1" x 9' ( 2.77m x 2.74m ) Having a radiator and double glazed window to the front.

#### Outside

There is parking for one vehicle.