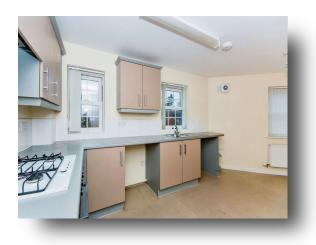

#### Kitchen

17' 11" x 9' ( $5.46m \times 2.74m$ ) Fitted with a range of wall and base units with work

surfacing over, tiled splashbacks, one and a half bowl sink with mixer tap, electric oven, gas hob, extractor, plumbing for washing machine, space for fridge freezer, radiator and three double glazed windows to the front.