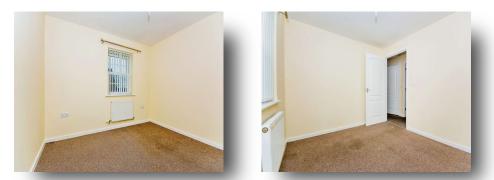

#### **Bedroom One**

12' x 9' 1" ( 3.66m x 2.77m ) There is a radiator, TV point and double glazed window to the rear.

#### **Bedroom Two**

9' 1" x 9' ( 2.77m x 2.74m ) Having a radiator and double glazed window to the front.