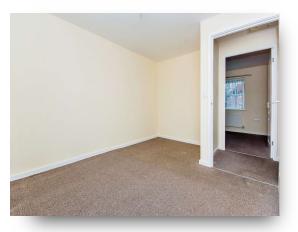

#### **Bedroom One**

12' x 9' 1" ( 3.66m x 2.77m ) There is a radiator, TV point and double glazed window to the rear.

#### **Bedroom Two**

9' 1" x 9' ( 2.77m x 2.74m ) Having a radiator and double glazed window to the front.