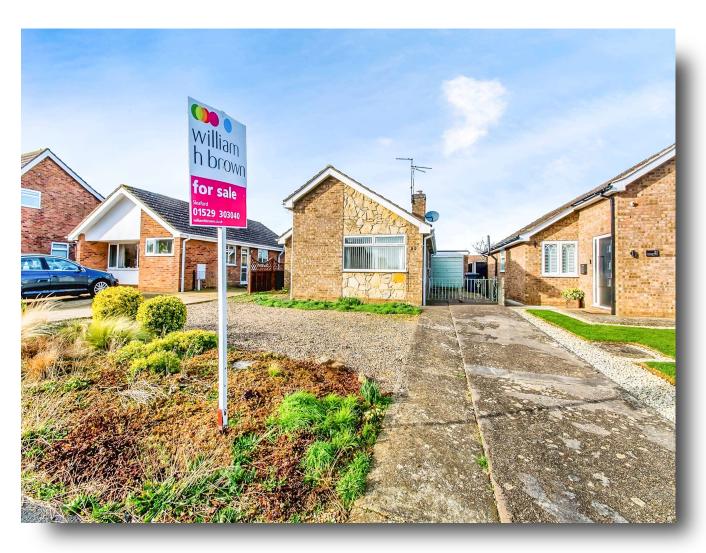

# York Road, Sleaford

Detached bungalow needing full modernisation, situated in a sought after location close to town. Lounge & kitchen. Good sized bedrooms & family bathroom with four piece suite. Ample off road parking, detached single garage & fully enclosed rear garden.

#### **Outside Front**

To the front of the property there is a driveway leading to the garage, gravelled area and side access to the rear garden.

## Garage

15' 1" x 9' (4.60m x 2.74m)

Having up and over door, power and lighting and window to the side.