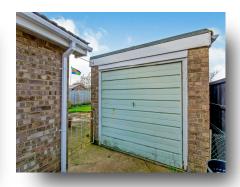

## Garage

15' 1" x 9' (4.60m x 2.74m)

Having up and over door, power and lighting and window to the side.