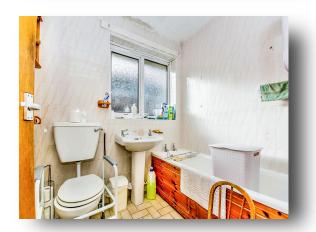

#### **Bathroom**

Fitted with a suite comprising of a shower cubicle, bath, wash hand basin, WC, radiator, tiled flooring, partly tiled walls, extractor and double glazed window to the side.