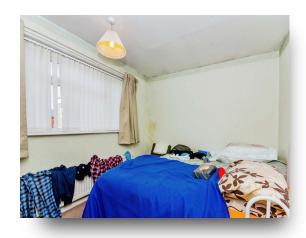

#### **Bedroom Three**

8' 1" x 8' 1" ( 2.46m x 2.46m )

There is a built in storage cupboard, radiator and double glazed window to the front.