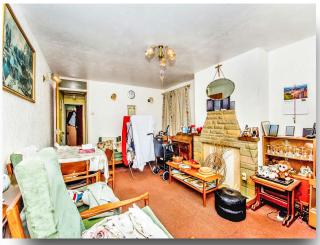

### Lounge

17' 1" x 11' (5.21m x 3.35m)

Featuring a brick built fireplace, radiator and two double glazed windows to the front and side.