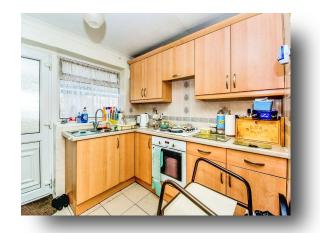

#### Kitchen

10' x 8' 1" ( 3.05m x 2.46m )

Fitted with a range of wall and base units with work surfacing over, tiled splashbacks, single drainer stainless steel sink with mixer tap, oven, induction hob, extractor fan, tiled flooring, uPVC double glazed door to the side and double glazed window to the side.