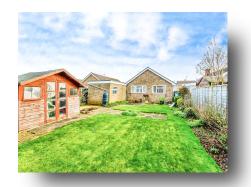

#### **Rear Garden**

The fully enclosed rear garden has a lawn, patio and flower borders.