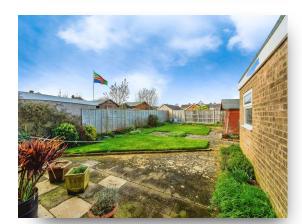

#### **Rear Garden**

The fully enclosed rear garden has a lawn, patio and flower borders.

#### **Outside Front**

To the front of the property there is a driveway leading to the garage, gravelled area and side access to the rear garden.