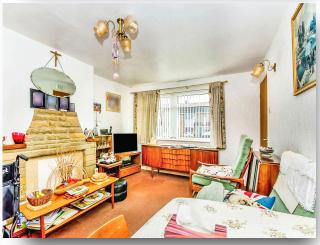

### Lounge

17' 1" x 11' (5.21m x 3.35m)

Featuring a brick built fireplace, radiator and two double glazed windows to the front and side.