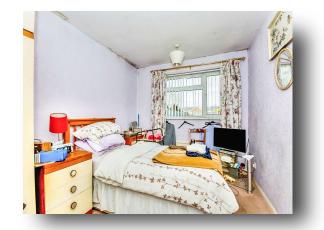

#### **Bedroom One**

11' x 8' 1" ( 3.35m x 2.46m )

There is a radiator and double glazed window to the rear.

#### **Bedroom Two**

12' 1" x 8' 1" ( 3.68m x 2.46m )

Having a radiator and double glazed window to the rear.