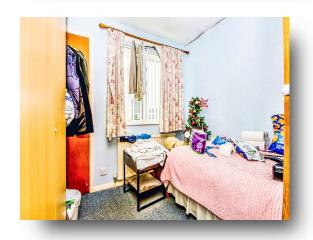

#### **Bedroom Three**

8' 1" x 8' 1" ( 2.46m x 2.46m )

There is a built in storage cupboard, radiator and double glazed window to the front.