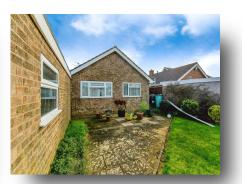

#### **Rear Garden**

The fully enclosed rear garden has a lawn, patio and flower borders.