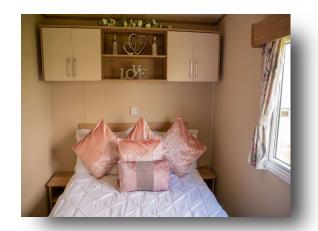

#### **Bedroom One**

6' 11" x 11' 10" ( 2.11m x 3.61m ) Having a built in double wardrobe, two double cupboards, shelving and dressing table.

#### **Bedroom Two**

8' 2"  $\times$  5' 6" ( 2.49m  $\times$  1.68m ) There is a built in single wardrobe, cupboards and shelving.

#### **Bedroom Three**

4' 11" x 6' 5" ( 1.50m x 1.96m ) Having a built in single wardrobe and cupboard.