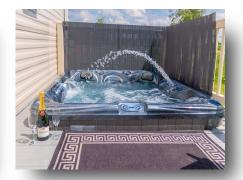

#### Outside

There is raised decking with seating area, six person sunken hot tub and off road parking.