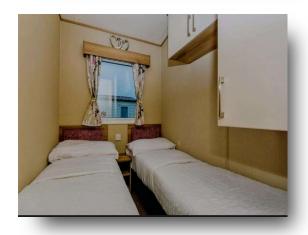

#### **Bedroom Three**

4' 11" x 6' 5" ( 1.50m x 1.96m ) Having a built in single wardrobe and cupboard.