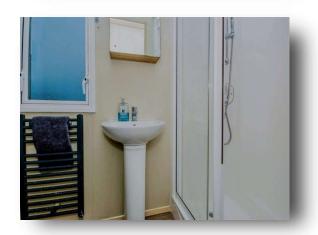

#### **Bathroom**

7' 1"  $\times$  3' 5" max (  $2.16m \times 1.04m \text{ max}$  ) Fitted with a shower cubicle with thermostatic shower, pedestal wash hand basin, WC, heated towel rail and extractor.