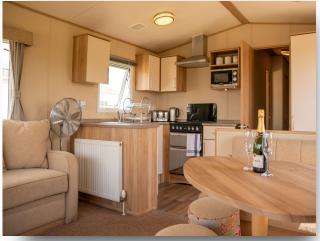

## **Open Plan Kitchen Living Area**

18' 3" x 11' 9" ( 5.56m x 3.58m )

There is a fitted electric fire to the living area. The kitchen is fitted with a range of wall and base units with work surfacing, single drainer stainless steel sink, integrated electric oven, grill, four ring gas hob, stainless steel extractor and integrated fridge freezer.