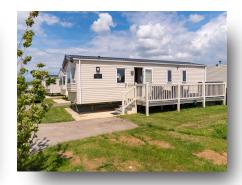

# **Lancaster Crescent Sleaford Road, Tattershall Lincoln**

Located on the popular Tattershall Lakes Country Park, is this park home, which has been previously used as a holiday home and holiday let. Comprising an open plan kitchen living area, family bathroom & ensuite WC. Off road parking for one car & raised decking with sunken hot tub.

#### Outside

There is raised decking with seating area, six person sunken hot tub and off road parking.