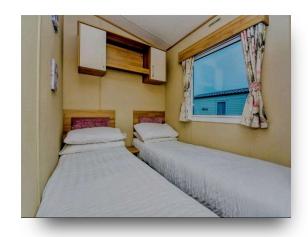

#### **Bedroom Two**

8' 2"  $\times$  5' 6" ( 2.49m  $\times$  1.68m ) There is a built in single wardrobe, cupboards and shelving.