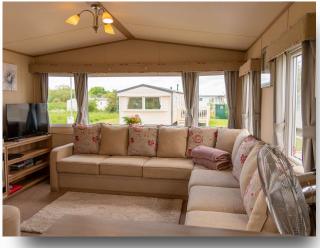

## **Open Plan Kitchen Living Area**

18' 3" x 11' 9" ( 5.56m x 3.58m )

There is a fitted electric fire to the living area. The kitchen is fitted with a range of wall and base units with work surfacing, single drainer stainless steel sink, integrated electric oven, grill, four ring gas hob, stainless steel extractor and integrated fridge freezer.