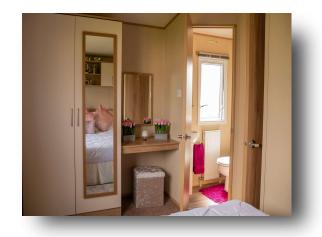

#### **Bedroom One**

6' 11" x 11' 10" ( 2.11m x 3.61m ) Having a built in double wardrobe, two double cupboards, shelving and dressing table.

#### **Ensuite WC**

 $4' 4" \times 2' 8" (1.32m \times 0.81m)$ Fitted with a pedestal wash hand basin and WC.