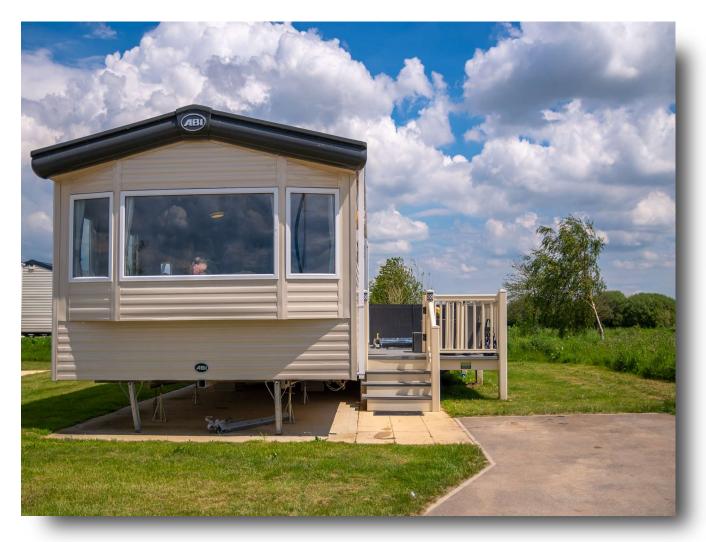

# **Lancaster Crescent Sleaford Road, Tattershall Lincoln**

Located on the popular Tattershall Lakes Country Park, is this park home, which has been previously used as a holiday home and holiday let. Comprising an open plan kitchen living area, family bathroom & ensuite WC. Off road parking for one car & raised decking with sunken hot tub.

#### Outside

There is raised decking with seating area, six person sunken hot tub and off road parking.