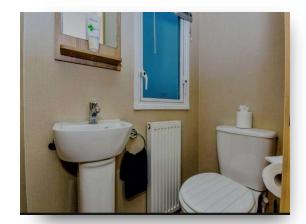

#### **Ensuite WC**

 $4' 4" \times 2' 8" (1.32m \times 0.81m)$ Fitted with a pedestal wash hand basin and WC.

#### **Bathroom**

7' 1"  $\times$  3' 5" max (  $2.16m \times 1.04m \text{ max}$  ) Fitted with a shower cubicle with thermostatic shower, pedestal wash hand basin, WC, heated towel rail and extractor.