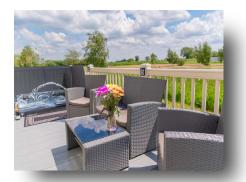

#### Outside

There is raised decking with seating area, six person sunken hot tub and off road parking.