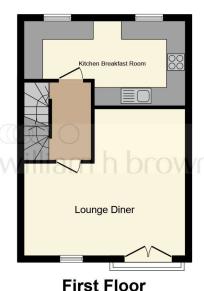

16' 1" x 16' (4.90m x 4.88m)

Kitchen Breakfast Room

16' x 9' 11" ( 4.88m x 3.02m )

Second Floor Landing Bedroom One

16' x 11' (4.88m x 3.35m)

**Ensuite** 

**Bedroom Two** 

11' 1" x 8' 1" ( 3.38m x 2.46m )