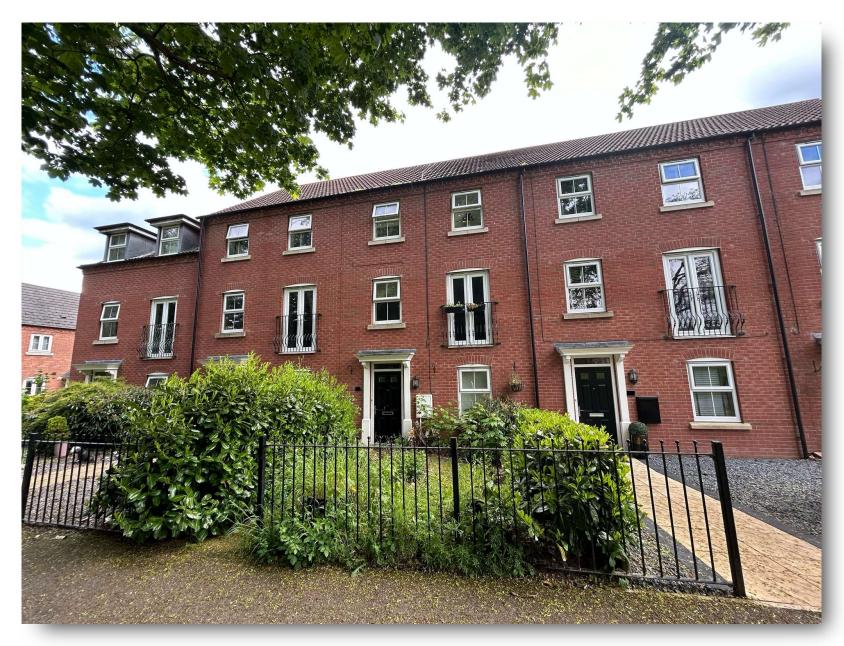

## Montrose Grove, Greylees Sleaford

- Three Storey Townhouse
- Flexible Living Accommodation
- Three Bathrooms
- Fully Enclosed Rear Garden
- Two Allocated Parking Spaces

Tenure: Freehold EPC Rating: C

£210,000

**Entrance Hall Bedroom Three** 

12' x 9' (3.66m x 2.74m)

Shower Room Bedroom Four

10' 1" x 9' (3.07m x 2.74m)

**Utility Room** 

6' 1" x 6' 1" ( 1.85m x 1.85m )

First Floor Landing Lounge Diner