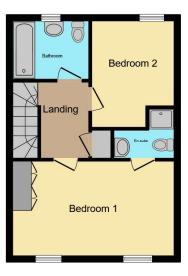

16' 1" x 16' (4.90m x 4.88m)

Kitchen Breakfast Room

16' x 9' 11" ( 4.88m x 3.02m )

Second Floor Landing Bedroom One

16' x 11' (4.88m x 3.35m)

**Ensuite** 

**Bedroom Two** 

11' 1" x 8' 1" ( 3.38m x 2.46m )

**Bathroom** 

**Outside Front** 

Rear Garden