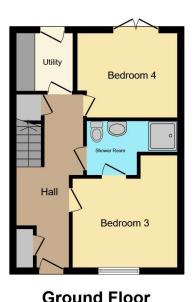

£210,000

**Entrance Hall Bedroom Three** 

12' x 9' (3.66m x 2.74m)

Shower Room Bedroom Four

10' 1" x 9' (3.07m x 2.74m)

**Utility Room** 

6' 1" x 6' 1" ( 1.85m x 1.85m )

First Floor Landing Lounge Diner