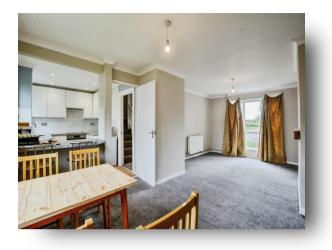

#### Lounge Diner

21' 4" x 11' 4" ( 6.50m x 3.45m ) Has a window to the front elevation and a window to the rear elevation and two radiators.