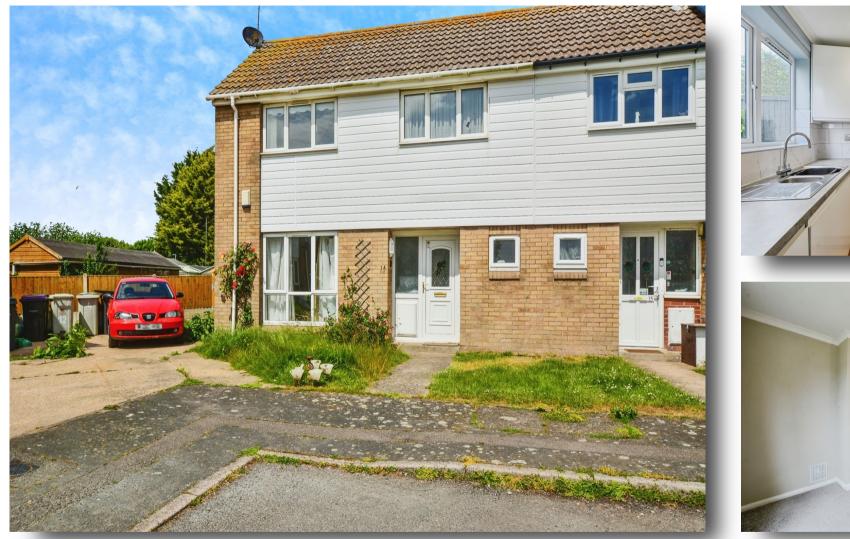

## East View Close, Chapel St. Leonards Skegness

\*\*\*NO CHAIN\*\*\*

#### IDEAL FOR FIRST TIME BUYERS

#### External

Externally the property offers off street parking to the front and the rear is mainly laid to lawn with a wooden shed.