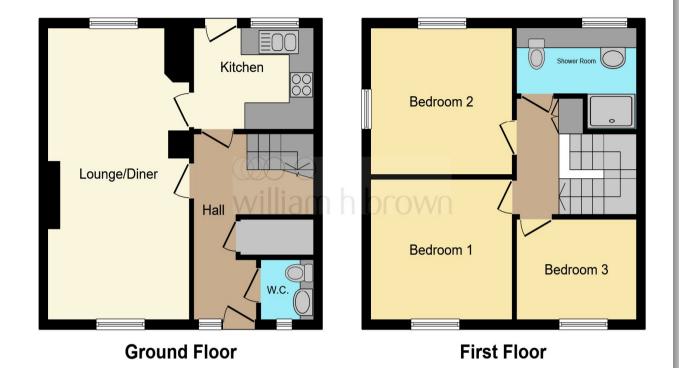

#### Entrance

Entrance door leads into the hallway which has a radiator, storage cupboard, stairs leading to the first floor and doors into the following rooms:

#### **Downstairs Wc**

Has a WC, sink with vanity storage and an opaque window.

#### Lounge Diner

21' 4" x 11' 4" ( 6.50m x 3.45m ) Has a window to the front elevation and a window to the rear elevation and two radiators.

#### Kitchen

#### 9' 7" x 7' 5" ( 2.92m x 2.26m )

Modern kitchen comprising of wall, base and drawer units with worktop space over, integrated oven, hob, extractor, sink, radiator, window to the rear elevation, door to the rear leading externally. There is a door leading to the hallway as well as a door leading into the Lounge Diner.

#### Landing

Has loft hatch access, storage cupboards on the landing as well as storage cuoboards above the stairs. There are doors leading into the following rooms:

#### Bedroom 1

11' 6" x 10' 9" ( 3.51m x 3.28m ) Has a window to two elevations and a radiator.

#### Bedroom 2

11' 6" x 10' 5" ( 3.51m x 3.17m ) Has a window and a radiator.

**Bedroom 3** 9' 10" x 7' 3" ( 3.00m x 2.21m ) Has fited wardrobes, window and a radiator.

#### **Shower Room**

Comprising of a walk in shower, WC, sink with vanity storage below, heated towel rail and an opaque window.

#### directions to this property:

See Multi-Map Illustration

This floor plan is for illustrative purposes only. It is not drawn to scale. Any measurements, floor areas (including any total floor area), openings and orientation are approximate. No details are guaranteed, they cannot be relied upon for any purpose and they do not form part of any agreement. No liability is taken for any error, omission or misstatement. A party must rely upon its own inspection(s). Powered by www.focalagent.com