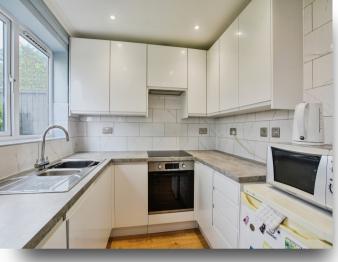

#### Kitchen

#### 9' 7" x 7' 5" ( 2.92m x 2.26m )

Modern kitchen comprising of wall, base and drawer units with worktop space over, integrated oven, hob, extractor, sink, radiator, window to the rear elevation, door to the rear leading externally. There is a door leading to the hallway as well as a door leading into the Lounge Diner.