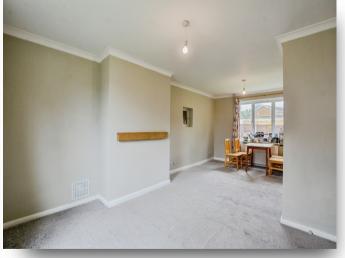

#### Lounge Diner

21' 4" x 11' 4" ( 6.50m x 3.45m ) Has a window to the front elevation and a window to the rear elevation and two radiators.