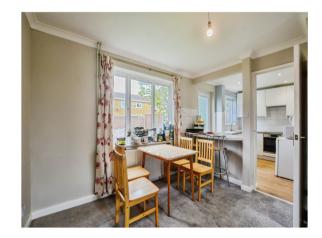

#### Kitchen

#### 9' 7" x 7' 5" ( 2.92m x 2.26m )

Modern kitchen comprising of wall, base and drawer units with worktop space over, integrated oven, hob, extractor, sink, radiator, window to the rear elevation, door to the rear leading externally. There is a door leading to the hallway as well as a door leading into the Lounge Diner.