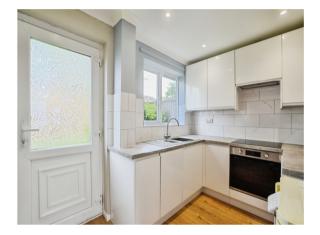

#### Kitchen

#### 9' 7" x 7' 5" ( 2.92m x 2.26m )

Modern kitchen comprising of wall, base and drawer units with worktop space over, integrated oven, hob, extractor, sink, radiator, window to the rear elevation, door to the rear leading externally. There is a door leading to the hallway as well as a door leading into the Lounge Diner.