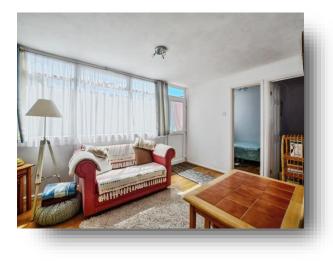

Situated in the popular seaside village of Chapel St Leonards.

Viowing by appointment only

Entrance door leads into the open plan Lounge/ Kitchen

### Lounge/ Kitchen

14' 6" x 13' 10" max ( 4.42m x 4.22m max ) The Lounge area has a window to the front elevation whilst the kitchen offers wall, base and drawer units with worktop space over, tiled splashbacks, under counter space for fridge/freezer, space for a free standing oven/cooker and window to the rear elevation.