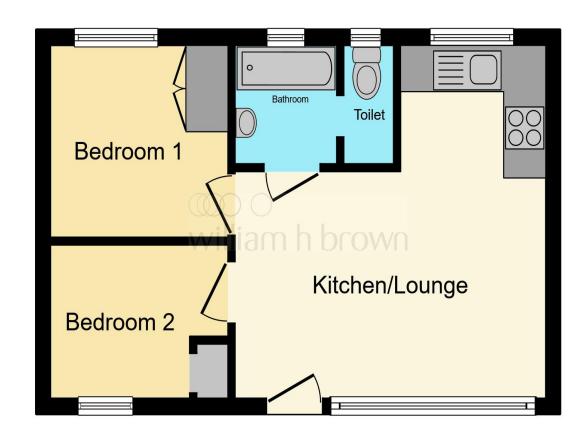

#### Bedroom 1

 $8^{\prime}$  4" x 6' 6" ( 2.54m x 1.98m ) Window to front elevation and built in storage cupboard.

#### Bedroom 2

5' 7" x 6' 6" (  $1.70m\ x\ 1.98m$  ) Window to rear elevation and built in storage cupboard.

#### Bathroom

Bath with electric shower over, tiled splashbacks, sink, Wc, mirror vanity storage and 2 x windows.

This floor plan is for illustrative purposes only. It is not drawn to scale. Any measurements, floor areas (including any total floor area), openings and orientation are approximate. No details are guaranteed, they cannot be relied upon for any purpose and they do not form part of any agreement. No liability is taken for any error, omission or misstatement. A party must rely upon its own inspection(s). Powered by www.focalagent.com