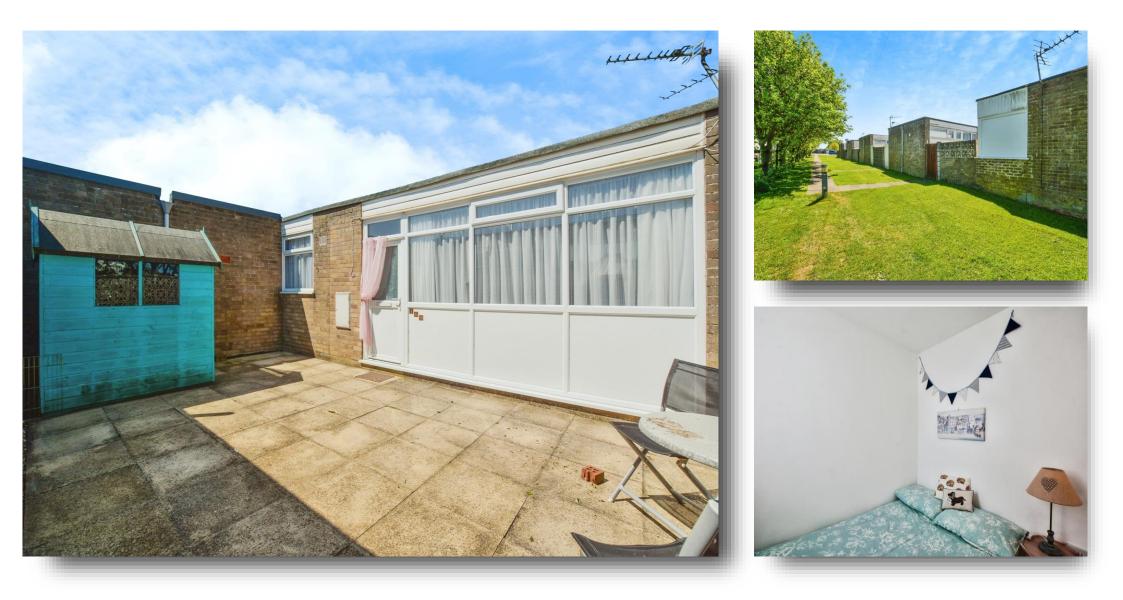

# Chapel Holiday Village St. Leonards Drive, Chapel St. Leonards SKEGNESS

\*\*\*HOLIDAY HOME OPPORTUNITY\*\*\*

2 Bed Holiday Chalet offering open plan lounge and kitchen, bathroom with shower over and outdoor courtyard area.

Situated in the popular seaside village of Chapel St Leonards.

Viowing by appointment only

Entrance door leads into the open plan Lounge/ Kitchen

### Lounge/ Kitchen

14' 6" x 13' 10" max ( 4.42m x 4.22m max ) The Lounge area has a window to the front elevation whilst the kitchen offers wall, base and drawer units with worktop space over, tiled splashbacks, under counter space for fridge/freezer, space for a free standing oven/cooker and window to the rear elevation.

#### Bedroom 1

 $8^{\prime}$  4" x 6' 6" ( 2.54m x 1.98m ) Window to front elevation and built in storage cupboard.

#### Bedroom 2

5' 7" x 6' 6" (  $1.70m\ x\ 1.98m$  ) Window to rear elevation and built in storage cupboard.

#### Bathroom

Bath with electric shower over, tiled splashbacks, sink, Wc, mirror vanity storage and 2 x windows.