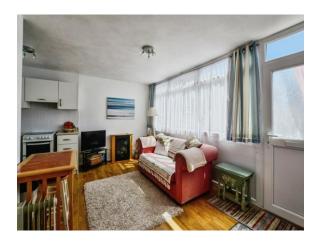

### Lounge/ Kitchen

14' 6" x 13' 10" max ( 4.42m x 4.22m max ) The Lounge area has a window to the front elevation whilst the kitchen offers wall, base and drawer units with worktop space over, tiled splashbacks, under counter space for fridge/freezer, space for a free standing oven/cooker and window to the rear elevation.