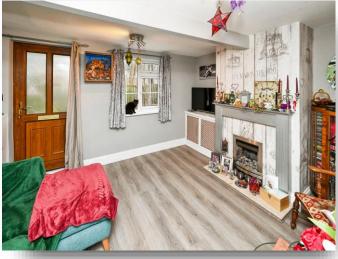

### Lounge

10' 7" x 13' 3" ( 3.23m x 4.04m )

has a window to the f-ront elevation on and a radiator. A door leads into the kitch en: