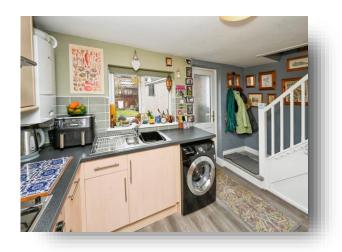

#### Kitchen

13' 4" x 9' (  $4.06m \times 2.74m$  )

Comprising of- wall, base and drawer units with worktop space over, integrated oven, h ob, extractor

-fan, sink, radiator, window and door to the rear elevation and stairs leading to the first floor.