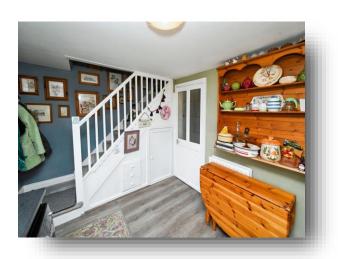

d door to the rear elevation and stairs leading to the first floor.

## Landing

has doors leading into the f-ollowing rooms:

### **Bedroom One**

13' 3" x 8' 3" ( 4.04m x 2.51m )

Has a window, radiator and hanging space for clothes hidden behind a curtain.

#### **Bedroom Two**

9' 1" x 6' 7" ( 2.77m x 2.01m )

Has a window, radiator and a storage cupboard.

#### **Bathroom**

Has a bath, hand basin, WC, Radiator and an opaque window.

#### **External**

Externally the property benefits from a driveway which leads to the garage. The rear also offers lawned area and side access into the garage.

#### Garage

21' 9" x 10' 3" ( 6.63m x 3.12m )

Has electric, an up and over door to the f-ront and a side door.

## **Agents Note**

this property also benefits from gas central heating.













# welcome to

# Leakes Row, Louth

- \*\*\*NOT TO BE MISSED\*\*\*
- END TERRACE PROPERTY
- 2 BEDROOMS
- DRIVEWAY & GARAGE
- REAR GARDEN

Tenure: Freehold EPC Rating: D

£165,000

## directions to this property:

See Multi-map illustration



This floor plan is for illustrative purposes only. It is not drawn to scale. Any measurements, floor areas (including any total floor area), openings and orientation are approximate. No details are guaranteed, they cannot be relied upon for any purpose and they do not form part of any agreement. No liability is taken for any error, omission or misstatement. A party must rely upon its own inspection(s). Powered by www.focalagent.com

# view this property online williamhbrown.co.uk/Property/SKG109327



Property Ref: SKG109327 - 0008 1. MONEY LAUND