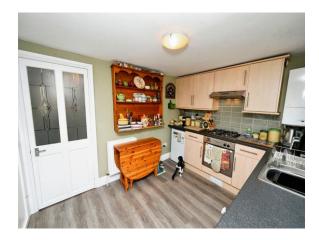

#### Kitchen

13' 4" x 9' (  $4.06m \times 2.74m$  )

Comprising of- wall, base and drawer units with worktop space over, integrated oven, h ob, extractor

-fan, sink, radiator, window and door to the rear elevation and stairs leading to the first floor.