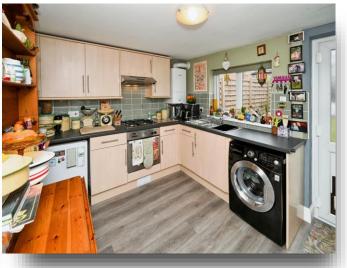

#### Kitchen

13' 4" x 9' (  $4.06m \times 2.74m$  )

Comprising of- wall, base and drawer units with worktop space over, integrated oven, h ob, extractor

-fan, sink, radiator, window and door to the rear elevation and stairs leading to the first floor.