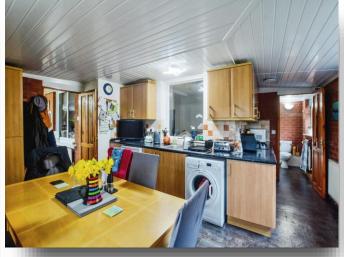

#### Kitchen

16' 8" x 10' 11" ( 5.08m x 3.33m )

Comprising of wall, base and drawer units with worktop space over, space for appliances, sink, window to the rear, door to the side leading externally, electric radiator and door into: