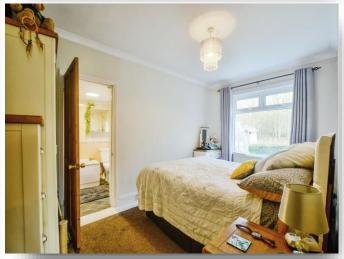

## **Bedroom One**

14' 9" x 8' 10" min ( 4.50m x 2.69m min ) Has a window, radiator and door into en-suite: