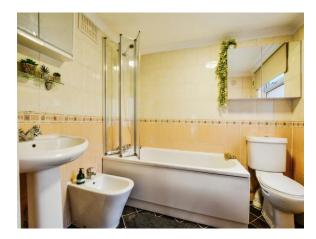

## **En-Suite**

Has a bath with shower over, sink, bidet, WC, towel radiator and an opaque window.