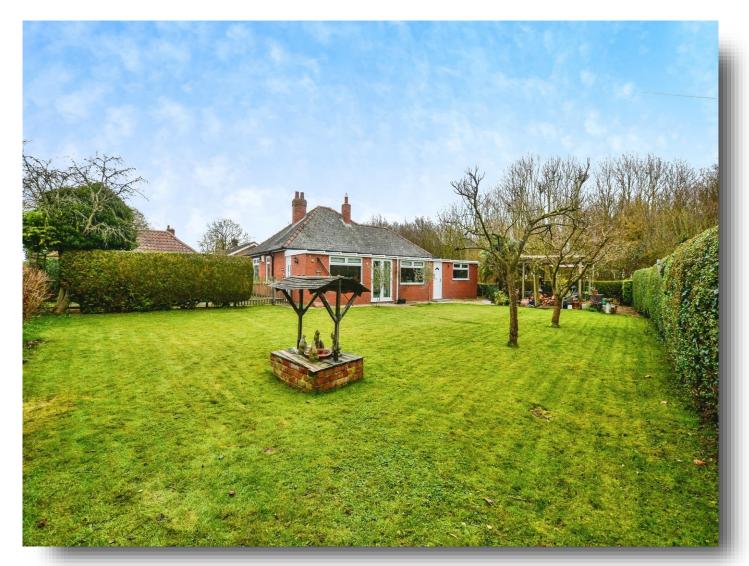

#### **External**

Externally, the property benefits from a driveway to the front accessed via a wooden gate. To the side and rear the property is mainly laid to lawn with established plants/trees with a decking, greenhouse and patio area. There is also the oil tank to the rear of the property and well to the side in the garden.

# Gargae/Workshop

There is also a garage/workshop accessed at the front of the property which has power and lighting.