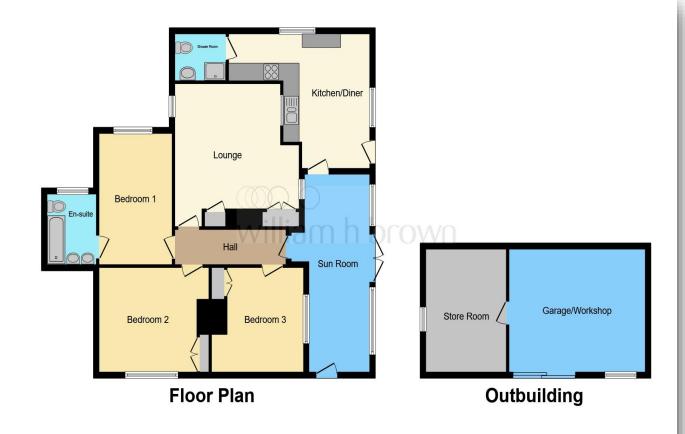

#### **Entrance Sun Room**

25' 5" x 8' 1" ( 7.75m x 2.46m )

Entrance door leads into the sun room which has a window and door to the side elevation, door into the inner hall and door leading to the Kitchen. There is also a radiator.

#### Kitchen

16' 8" x 10' 11" ( 5.08m x 3.33m )

Comprising of wall, base and drawer units with worktop space over, space for appliances, sink, window to the rear, door to the side leading externally, electric radiator and door into:

#### **Shower Room**

Has a WC, shower and sink.

#### **Inner Hall**

Has door leading to the following rooms:

## Lounge

19' 7" x 14' 10" ( 5.97m x 4.52m )

Has a window to two elevations, radiator, fireplace and built in cupboard.

## **Bedroom Three**

11' 8" x 11' 8" ( 3.56m x 3.56m )

Has a window into the entrance porch, window to the front, built in wardrobe and a radiator.

## **Bedroom Two**

11' 9" x 9' 10" min ( 3.58m x 3.00m min ) Has a window, radiator and built in wardrobe.

## **Bedroom One**

14' 9" x 8' 10" min ( 4.50m x 2.69m min ) Has a window, radiator and door into en-suite:

## **En-Suite**

Has a bath with shower over, sink, bidet, WC, towel radiator and an opaque window.

# Gargae/Workshop

There is also a garage/workshop accessed at the front of the property which has power and lighting.

# directions to this property:

See Multi-Map illustration

This floor plan is for illustrative purposes only. It is not drawn to scale. Any measurements, floor areas (including any total floor area), openings and orientation are approximate. No details are guaranteed, they cannot be relied upon for any purpose and they do not form part of any agreement. No liability is taken for any error, omission or misstatement. A party must rely upon its own inspection(s). Powered by www.focalagent.com