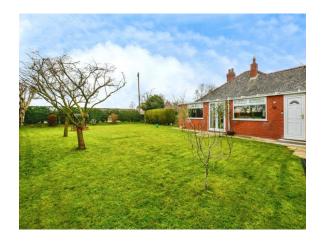

# Sun-Ray Wainfleet Road, Irby-In-The-Marsh Skegness

3 BEDROOM DETACHED BUNGALOW OFFERING DRIVEWAY, AMPLE GARDEN SPACE, GARAGE/ WORKSHOP... THE PROPERTY IS ONLY A SHORT DRIVE FROM THE MARKET TOWN OF WAINFLEET OFFERING AMENITIES AND PUBLIC TRANSPORT LINKS.

#### **External**

Externally, the property benefits from a driveway to the front accessed via a wooden gate. To the side and rear the property is mainly laid to lawn with established plants/trees with a decking, greenhouse and patio area. There is also the oil tank to the rear of the property and well to the side in the garden.