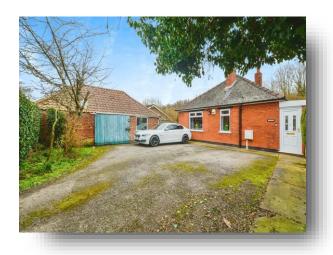

#### **External**

Externally, the property benefits from a driveway to the front accessed via a wooden gate. To the side and rear the property is mainly laid to lawn with established plants/trees with a decking, greenhouse and patio area. There is also the oil tank to the rear of the property and well to the side in the garden.

# Gargae/Workshop

There is also a garage/workshop accessed at the front of the property which has power and lighting.