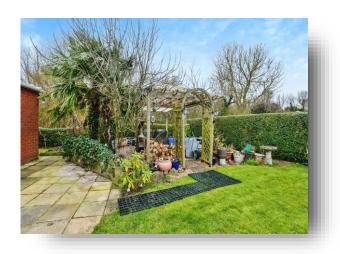

#### **External**

Externally, the property benefits from a driveway to the front accessed via a wooden gate. To the side and rear the property is mainly laid to lawn with established plants/trees with a decking, greenhouse and patio area. There is also the oil tank to the rear of the property and well to the side in the garden.