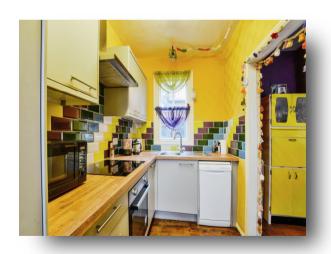

#### Kitchen

11' 2" x 5' 10" ( 3.40m x 1.78m )

Comprising of modern wall, base and drawer units with worktop space over, integrated oven, hob, extractor and sink. There are also 2 windows.