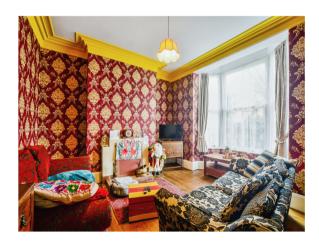

## Lounge

13' 10" x 12' 1" ( 4.22m x 3.68m ) Has a window to the front elevation, radiator and open fire place