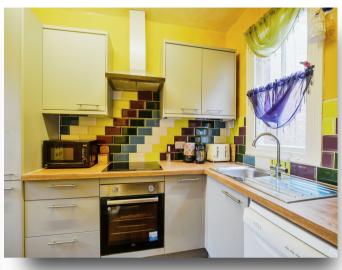

#### Kitchen

11' 2" x 5' 10" ( 3.40m x 1.78m )

Comprising of modern wall, base and drawer units with worktop space over, integrated oven, hob, extractor and sink. There are also 2 windows.