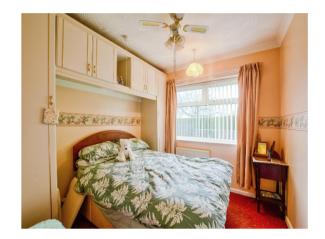

#### **Bedroom One**

12' 2" x 10' 11" ( 3.71m x 3.33m ) Has a radiator, window, and a built-in wardrobes.

#### **Bedroom Two**

9' 2" x 8' 11" ( 2.79m x 2.72m )

Has a window, radiator, and built-in wardrobes.