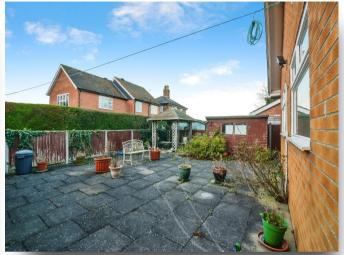

#### External

To the front of the property there is a driveway. To the rear it is low maintenance and also has a shed.