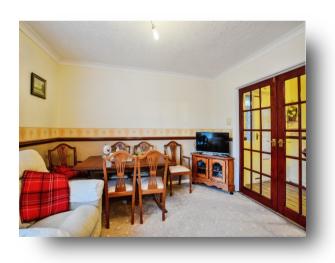

m x 2.90m )

Comprises of wall, base and drawer units with worktop space over, integrated oven, hob and dishwasher, sink, boiler, window and a door to the side.

#### Lean To

Has a door leading into the garage and windows to the side.

#### **Bedroom One**

12' 2" x 10' 11" ( 3.71m x 3.33m ) Has a radiator, window, and a built-in wardrobes.

#### **Bedroom Two**

9' 2" x 8' 11" ( 2.79m x 2.72m )

Has a window, radiator, and built-in wardrobes.

### **Shower Room**

Consists of a shower, sink, WC, radiator, and an opaque window.

#### External

To the front of the property there is a driveway. To the rear it is low maintenance and also has a shed.

# Garage

17' 1" x 8' 4" ( 5.21m x 2.54m )

Has an up and over door to the front as well as an additional pedestrian door to the front.













### welcome to

# **Elm Crescent, Burgh Le Marsh Skegness**

- \*\*\*NO CHAIN\*\*\*
- **DETACHED BUNGALOW**
- 2 BEDROOMS
- DRIVEWAY
- **GARDEN**

Tenure: Freehold EPC Rating: D

offers in the region of

£200,000

#### directions to this property:

See Multi-map illustration



This floor plan is for illustrative purposes only. It is not drawn to scale. Any measurements, floor areas (including any total floor area), openings and orientation are approximate. No details are guaranteed, they cannot be relied upon for any purpose and they do not form part of any agreement. No liability is taken for any error, omission or misstatement. A party must rely upon its own inspection(s). Powered by www.focalagent.com

## view this property online williamhbrown.co.uk/Property/SKG109427



Property