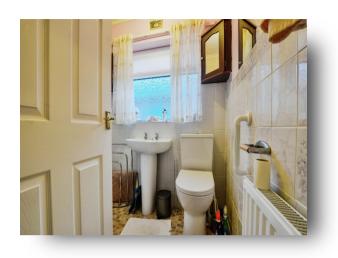

### **Shower Room**

Consists of a shower, sink, WC, radiator, and an opaque window.