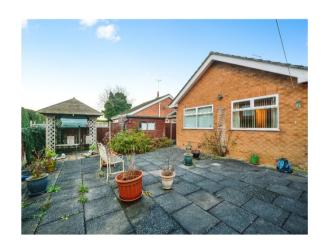

#### External

To the front of the property there is a driveway. To the rear it is low maintenance and also has a shed.