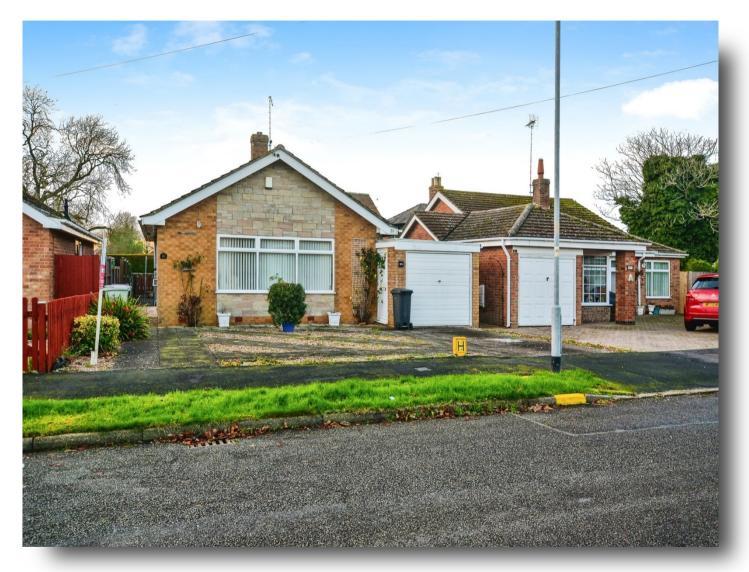

# **Elm Crescent, Burgh Le Marsh Skegness**

\*\*\*NO CHAIN\*\*\*

**RECNTLY REDUCED** 

Do not miss out on this 2 Bed Detached Bungalow Located in the sought after area of Burgh Le Marsh! The property is only a short distance away

#### External

To the front of the property there is a driveway. To the rear it is low maintenance and also has a shed.

# **Elm Crescent, Burgh Le Marsh Skegness**

- \*\*\*NO CHAIN\*\*\*
- **DETACHED BUNGALOW**
- 2 BEDROOMS
- DRIVEWAY
- **GARDEN**

Tenure: Freehold EPC Rating: D

offers in the region of

£200,000