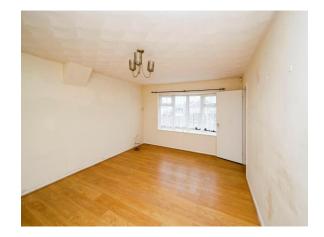

### Lounge

17' 8" x 12' 6" (  $5.38m \times 3.81m$  ) Has a window to the front elevation and a radiator.

## Bedroom 1

12' 11" x 9' 5" ( 3.94m x 2.87m ) Has a window and a radiator

# Bedroom 2

9' 10" x 10' 8" ( 3.00m x 3.25m ) Has a radiator and french doors to the garden.