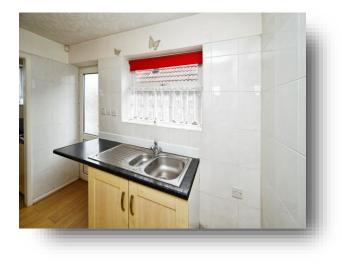

# Kitchen

9' 10" x 7' 7" ( 3.00m x 2.31m ) Comprising of wall and base units with worktop space over, sink, space and plumbing for a washing machine, window and door to the side leading externally.