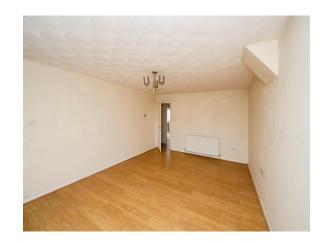

### Lounge

17' 8" x 12' 6" (  $5.38m \times 3.81m$  ) Has a window to the front elevation and a radiator.

## Bedroom 1

12' 11" x 9' 5" ( 3.94m x 2.87m ) Has a window and a radiator

# Bedroom 2

9' 10" x 10' 8" ( 3.00m x 3.25m ) Has a radiator and french doors to the garden.