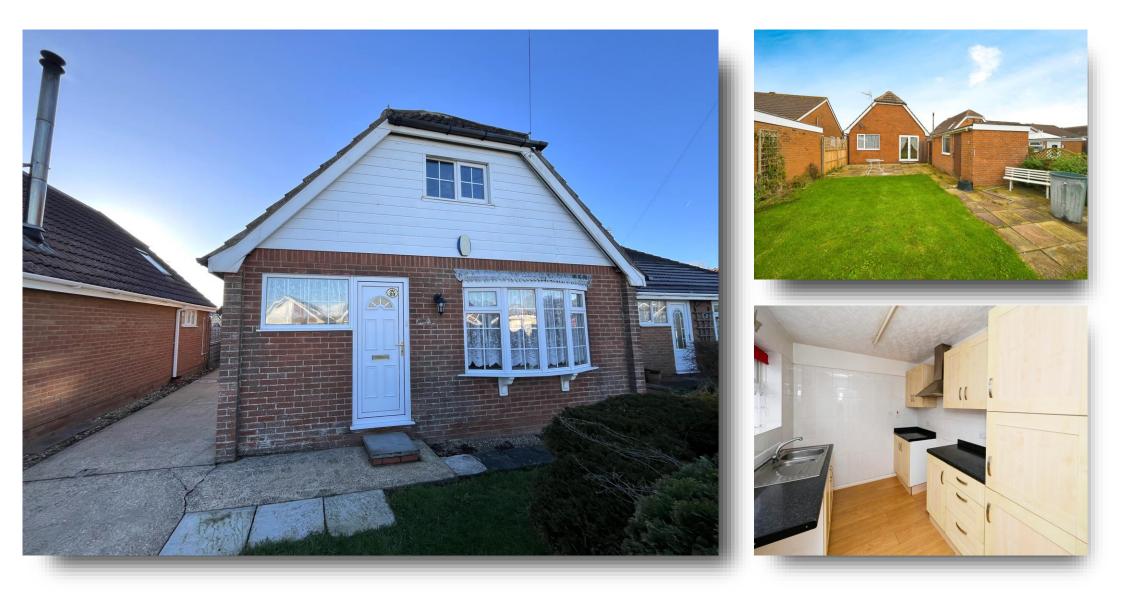

# Chanctonbury Way, Sutton-On-Sea Mablethorpe

\*\*\*NO CHAIN\*\*\*

2 Bedroom Detached Bungalow Located in Sutton on Sea. In brief, the property offers Kitchen, Lounge, Bathroom & 2 Bedrooms. Externally, the property benefits from a driveway to the front leading to the garage and the rear garden is mostly laid to lawn.

# Kitchen

9' 10" x 7' 7" ( 3.00m x 2.31m ) Comprising of wall and base units with worktop space over, sink, space and plumbing for a washing machine, window and door to the side leading externally.

# External

Externally, the property benefits from a driveway to the front leading to the garage. The rear is mainly laid to lawn along with a patio area.

**Garage** 17' 5" x 8' 4" ( 5.31m x 2.54m ) Has an up and over door