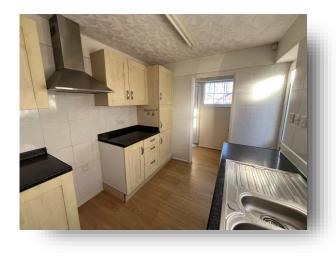

# Kitchen

9' 10" x 7' 7" ( 3.00m x 2.31m ) Comprising of wall and base units with worktop space over, sink, space and plumbing for a washing machine, window and door to the side leading externally.