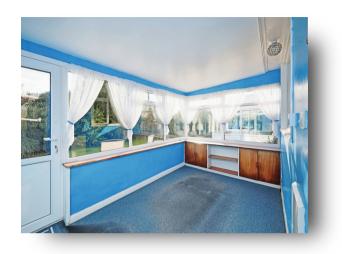

# Conservatory

8' 6" x 8' 2" ( 2.59m x 2.49m )

Has windows to 3 elevations, radiator and a door leading externally.