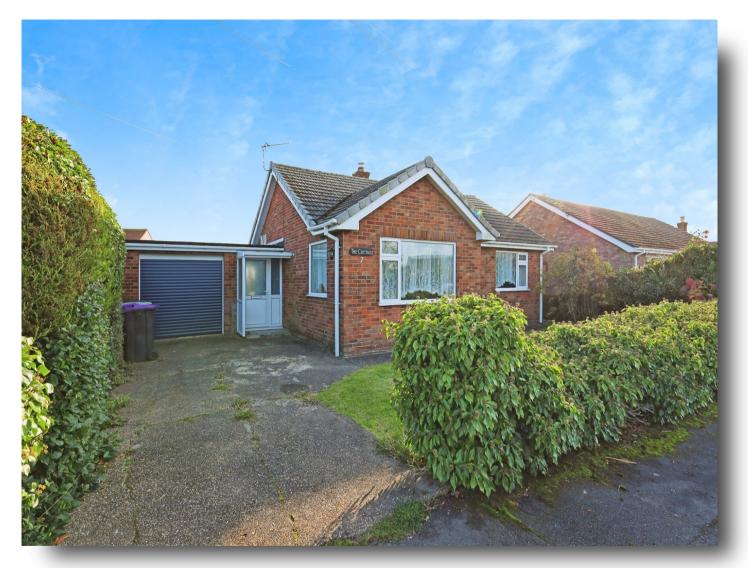

# **Crown Avenue, Chapel St. Leonards Skegness**

\*\*\*NO CHAIN\*\*\*

2 Bedroom Detached Bungalow located in Chapel St Leonards. In brief, the property comprises of Kitchen, Lounge, Conservatory, 2 Bedrooms and

Rathroom Externally the property handite from a driviously to the front leading to the Carago as well as Pear Carden

#### External

Externally, the front benefits from a driveway to the front leading to the garage. The rear is mainly laid to lawn with mature trees and shrubs.