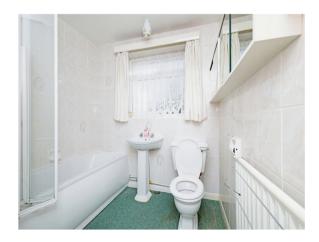

#### Bathroom

Has a bath with shower over, WC, sink, radiator and an opaque window.

21' 10" x 9' 5" ( 6.65m x 2.87m ) Has an electric up and over door