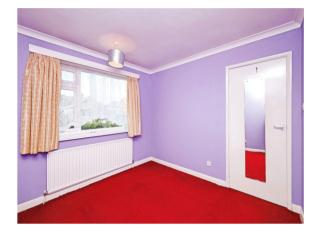

#### **Bedroom 1**

9' 11" x 9' 11" ( 3.02m x 3.02m )

Has a window to the front elevation and a radiator

#### **Bedroom 2**

9' 11" x 11' 10" ( 3.02m x 3.61m ) Has doors leading into the conservatory