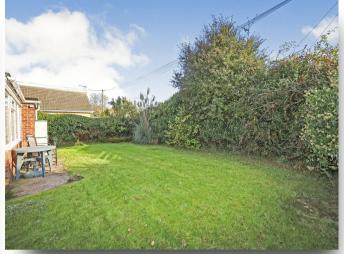

#### External

Externally, the front benefits from a driveway to the front leading to the garage. The rear is mainly laid to lawn with mature trees and shrubs.