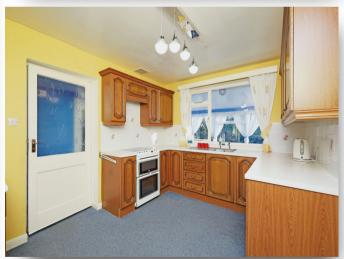

#### Kitchen

11' 10" x 9' 6" ( 3.61m x 2.90m )

Comprising of wall, base and drawer units with worktop space over, sink, radiator, window to the rear elevation and door leading into: