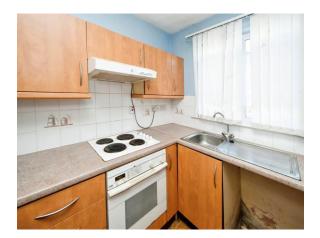

#### Kitchen

7' 1" x 8' 1" ( 2.16m x 2.46m ) Comprising of wall, base and drawer units with worktop space over, integrated oven, hob, extractor, sink and window.