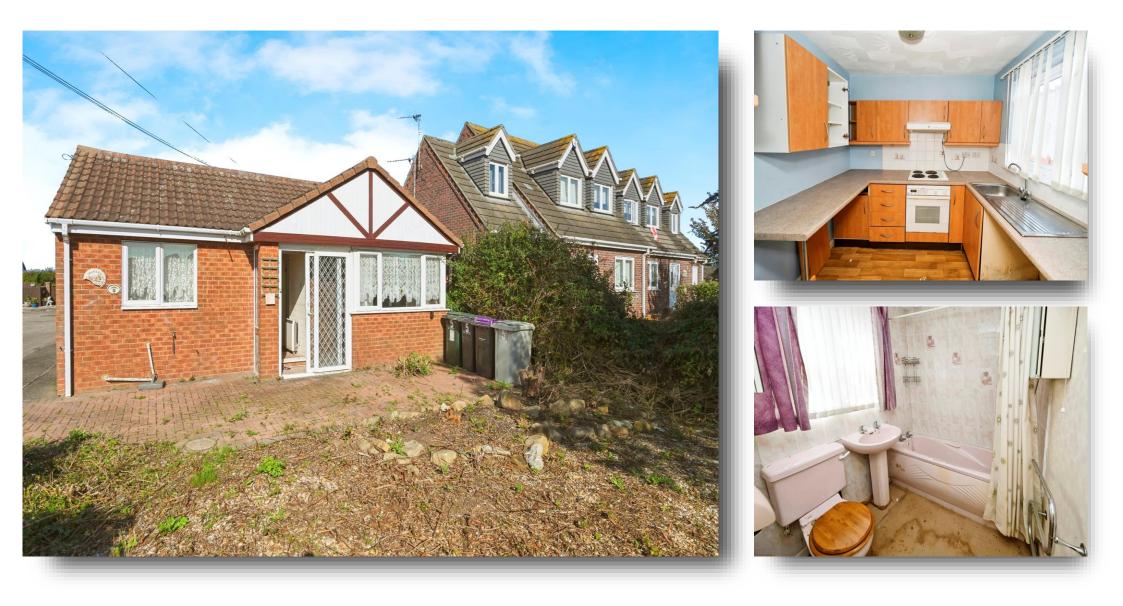

# Palma Court, Chapel St. Leonards Skegness

\*\*\*NO CHAIN\*\*\*

1 Bedroom Detached Bungalow located in Chapel St Leonards. In brief, the property comprises of Lounge, Kitchen, Sun Room, 1 Bedroom and Bathroom Externally, the property benefits from off street parking and garden

#### Entrance

entrance porch leads into the hallway which has a storage heater and doors into the following rooms:

#### Lounge

15' 10" min x 11' 10" ( 4.83m min x 3.61m ) Has a bay window, storage heater and door into conservatory.

#### Kitchen

7' 1" x 8' 1" ( 2.16m x 2.46m ) Comprising of wall, base and drawer units with worktop space over, integrated oven, hob, extractor, sink and window.

#### Bedroom

9' 8" x 7' 8" ( 2.95m x 2.34m ) Has a window and built in wardrobes.

#### Bathroom

Has a bath with shower over, sink, WC and a window.

#### **External** The property benefits from off street parking and

garden to the front and rear.