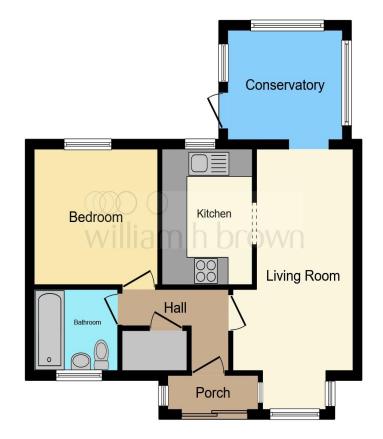

#### Entrance

entrance porch leads into the hallway which has a storage heater and doors into the following rooms:

#### Lounge

15' 10" min x 11' 10" ( 4.83m min x 3.61m ) Has a bay window, storage heater and door into conservatory.

#### **Conservatory** Has windows to 3 elevations and a door to the rear.

#### Kitchen

7' 1" x 8' 1" ( 2.16m x 2.46m ) Comprising of wall, base and drawer units with worktop space over, integrated oven, hob, extractor, sink and window.

#### Bedroom

9' 8" x 7' 8" ( 2.95m x 2.34m ) Has a window and built in wardrobes.

#### Bathroom

Has a bath with shower over, sink, WC and a window.

# Palma Court, Chapel St. Leonards Skegness

- \*\*\*NO CHAIN\*\*\*
- DETACHED BUNGALOW
- 1 BEDROOM
- GARDEN
- LOCATED IN CHAPEL ST LEONARDS

Tenure: Freehold EPC Rating: Awaited

offers over

£120,000

This floor plan is for illustrative purposes only. It is not drawn to scale. Any measurements, floor areas (including any total floor area), openings and orientation are approximate. No details are guaranteed, they cannot be relied upon for any purpose and they do not form part of any agreement. No liability is taken for any error, omission or misstatement. A party must rely upon its own inspection(s). Powered by www.focalagent.com