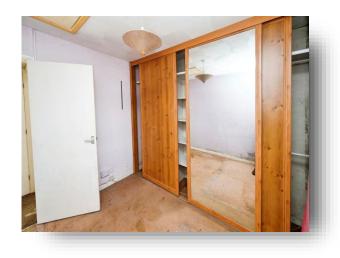

#### Bedroom

9' 8" x 7' 8" ( 2.95m x 2.34m ) Has a window and built in wardrobes.