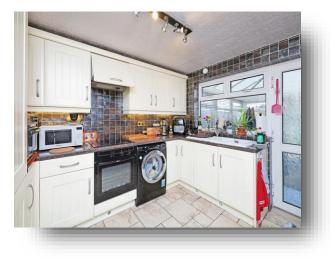

#### Kitchen

10' 8" x 8' 10" ( 3.25m x 2.69m ) Comprising of wall, base and drawer units with worktop space over, integrated oven, hob and extractor, fridge/freezer, sink, pull out larder cupboard, breakfast bar, window and door into: