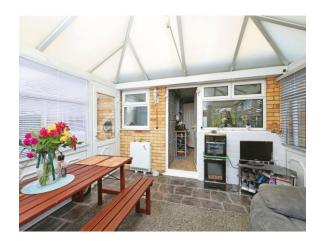

#### Kitchen

10' 8" x 8' 10" ( 3.25m x 2.69m ) Comprising of wall, base and drawer units with worktop space over, integrated oven, hob and extractor, fridge/freezer, sink, pull out larder cupboard, breakfast bar, window and door into: