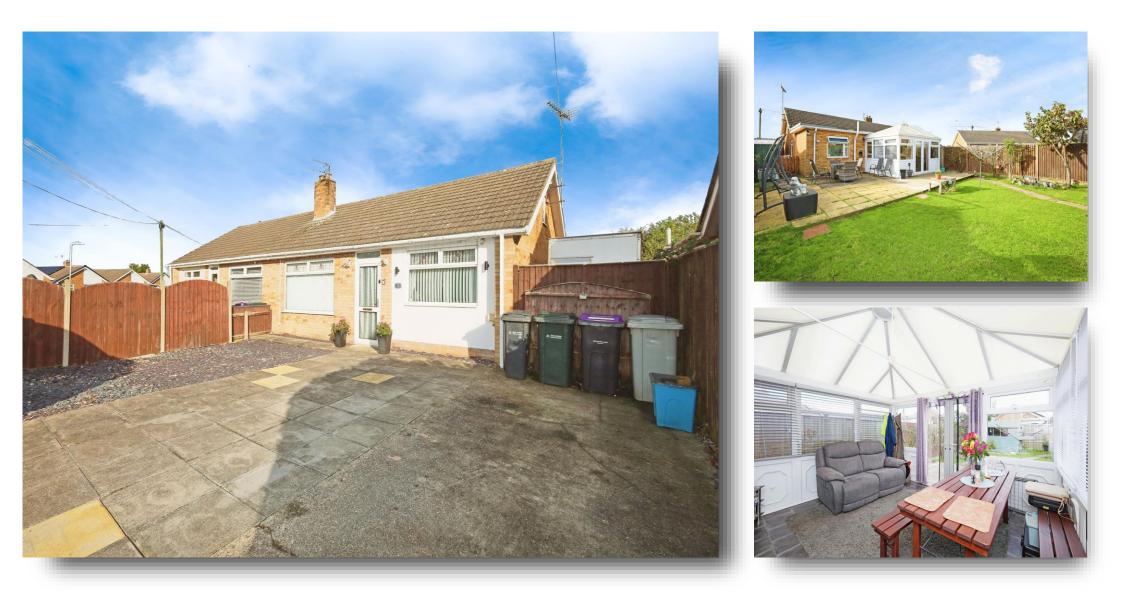

### Bedroom 1

10' 10" x 9' 5" ( 3.30m x 2.87m ) Has a window and an electric storage heater

**Bedroom 2** 10' 9" x 8' 9" ( 3.28m x 2.67m ) Has a window and an electric storage heater

**Bedroom 3** 9' 9" x 8' 4" ( 2.97m x 2.54m ) Has a window and an electric storage heater