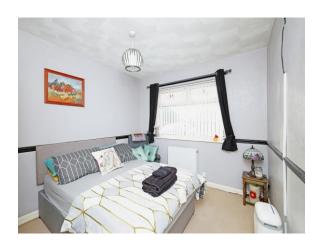

#### Conservatory

12' 7" x 12' (3.84m x 3.66m) Has windows to 3 elevations, two doors leading externally and an electric storage heater.