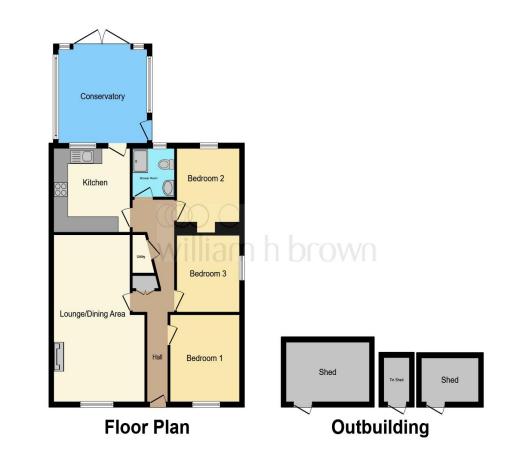

## **Elizabeth Drive, Chapel St. Leonards Skegness**

Located in popular area of Chapel St Leonards! In brief the property offers a Lounge, Kitchen, Conservatory, Wet Room, Three Bedrooms, Good sized Rear Garden and front Driveway.

#### Entrance

Entrance door leads into the hallway which has a storage cupboard and doors into the following rooms:

#### Lounge/ Dining

11' 5" max x 21' 2" ( 3.48m max x 6.45m ) Has two electric storage radiators and a window to the front elevation

#### **Inner Hall**

Has a storage cupboard, loft hatch access and doors into:

#### Kitchen

10' 8" x 8' 10" ( 3.25m x 2.69m ) Comprising of wall, base and drawer units with worktop space over, integrated oven, hob and extractor, fridge/freezer, sink, pull out larder cupboard, breakfast bar, window and door into:

#### Conservatory

12' 7" x 12' (3.84m x 3.66m) Has windows to 3 elevations, two doors leading externally and an electric storage heater.

### Bedroom 1

10' 10" x 9' 5" ( 3.30m x 2.87m ) Has a window and an electric storage heater

**Bedroom 2** 10' 9" x 8' 9" ( 3.28m x 2.67m ) Has a window and an electric storage heater

**Bedroom 3** 9' 9" x 8' 4" ( 2.97m x 2.54m ) Has a window and an electric storage heater

#### Wet Room

Wet room with WC, sink, extractor fan

#### External

Externally the property benefits from a good-sized driveway to the front and the rear offers decking and lawned area with a small pond and 3 sheds.

#### directions to this property:

See Multi-map illustration

This floor plan is for illustrative purposes only. It is not drawn to scale. Any measurements, floor areas (including any total floor area), openings and orientation are approximate. No details are guaranteed, they cannot be relied upon for any purpose and they do not form part of any agreement. No liability is taken for any error, omission or misstatement. A party must rely upon its own inspection(s). Powered by www.focalagent.com