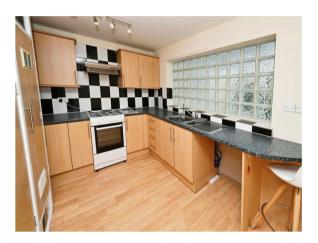

## Kitchen

16' 10" x 13' 6" ( 5.13m x 4.11m ) Comprising of wall, base and drawer units with worktop space over, sink, space for appliances, cupboard housing the central heating boiler and open access into: