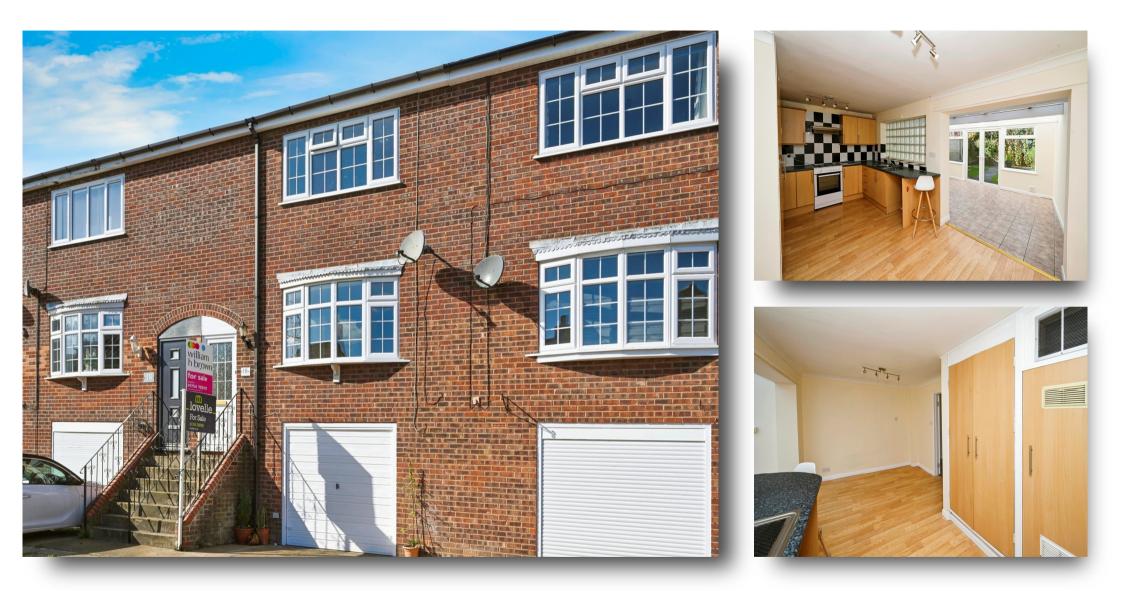

## **Brewery Street, Burgh Le Marsh Skegness**

\*\*\*NO ONWARD CHAIN\*\*\*

3 Bedroom Town House With Parking, Good sized Garage & Rear Garden. Internally, the property benefits from Lounge, Kitchen, Sun Room, 3

Entrance and Eamily Bathroom

Entrance door leads into the hallway which has stairs leading to the first floor and door into:

### Lounge Area:

15' 11" x 13' 6" ( 4.85m x 4.11m ) Has a window to the front elevation, under stairs storage cupboard, warm air vent and open access into:

#### External

Externally the property benefits from parking to the front for two cars as well as Garage. The rear is mainly lawned with pathway at the rear for the waste bins.

#### Garage

26' 1" x 17' (7.95m x 5.18m) A great sized space with up and over door.