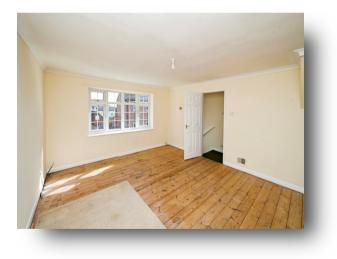

### Lounge Area:

15' 11" x 13' 6" ( 4.85m x 4.11m ) Has a window to the front elevation, under stairs storage cupboard, warm air vent and open access into:

## Kitchen

16' 10" x 13' 6" ( 5.13m x 4.11m ) Comprising of wall, base and drawer units with worktop space over, sink, space for appliances, cupboard housing the central heating boiler and open access into: