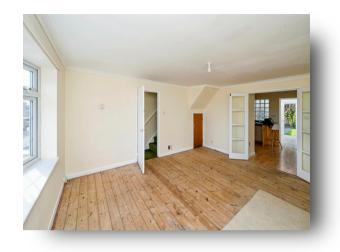

### Lounge Area:

15' 11" x 13' 6" ( 4.85m x 4.11m ) Has a window to the front elevation, under stairs storage cupboard, warm air vent and open access into: