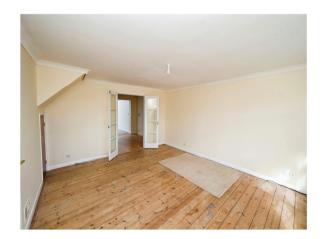

### Lounge Area:

15' 11" x 13' 6" ( 4.85m x 4.11m ) Has a window to the front elevation, under stairs storage cupboard, warm air vent and open access into: