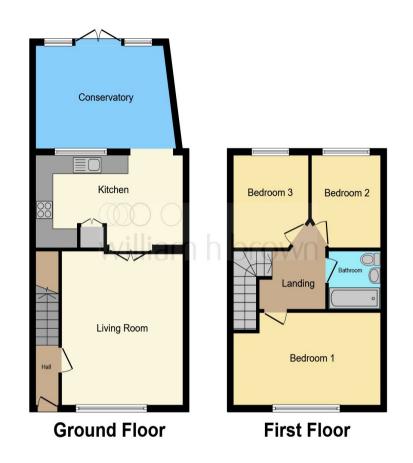

Entrance and Eamily Bathroom

Entrance door leads into the hallway which has stairs leading to the first floor and door into:

### Lounge Area:

15' 11" x 13' 6" ( 4.85m x 4.11m ) Has a window to the front elevation, under stairs storage cupboard, warm air vent and open access into:

## Kitchen

16' 10" x 13' 6" ( 5.13m x 4.11m ) Comprising of wall, base and drawer units with worktop space over, sink, space for appliances, cupboard housing the central heating boiler and open access into:

### Sun Room

15' 5" max x 10' 7" max (  $4.70m \max x 3.23m \max$ ) Has window and door to the rear elevation and infared heater.

**Landing** Has doors into the following rooms:

**Bedroom 1** 16' 10" x 9' 6" ( 5.13m x 2.90m ) Has a window and warm air vent

**Bedroom 2** 9' 7" x 8' 6" ( 2.92m x 2.59m ) Has a window and warm air vent

**Bedroom 3** 9' 7" x 7' 11" ( 2.92m x 2.41m ) Has a window and warm air vent.

**Bathroom** Has a bath, WC, sink and warm air vent.

### directions to this property:

See Multi-map Illustration

This floor plan is for illustrative purposes only. It is not drawn to scale. Any measurements, floor areas (including any total floor area), openings and orientation are approximate. No details are guaranteed, they cannot be relied upon for any purpose and they do not form part of any agreement. No liability is taken for any error, omission or misstatement. A party must rely upon its own inspection(s). Powered by www.focalagent.com