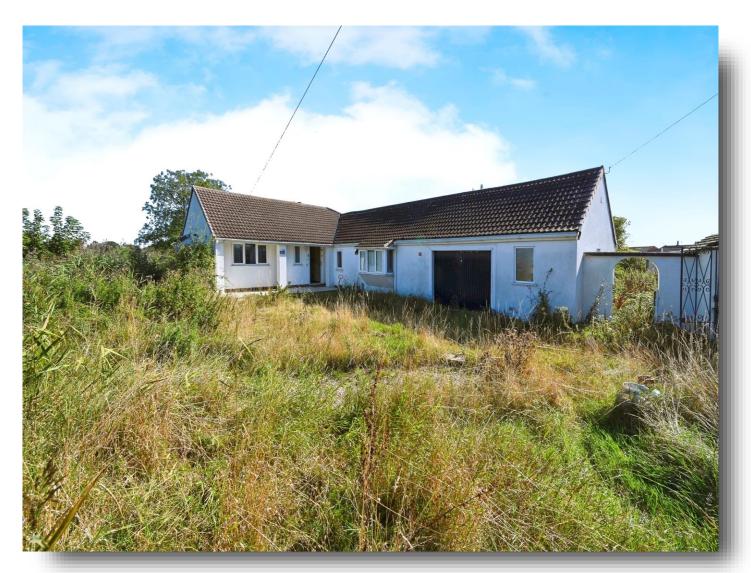

# **Prince Avenue, Chapel St. Leonards Skegness**

\*\*\*NO CHAIN\*\*\*

3 Bedroom Detached Bungalow located in Chapel St Leonards. In brief, the property comprises of Lounge, Kitchen/Diner, 3 Bedrooms with the Entrance:

#### **External**

Externally, the property offers a driveway, garden to the side and rear and Garage which has an up and over door.

# **Prince Avenue, Chapel St. Leonards Skegness**

- \*\*\*NO CHAIN\*\*\*
- DETACHED BUNGALOW
- 3 BEDROOMS
- DRIVEWAY, GARAGE & GARDEN
- CLOSE TO AMENITIES

Tenure: Freehold EPC Rating: E

£265,000