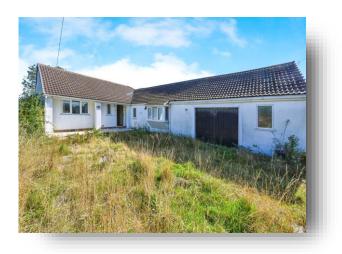

# **Prince Avenue, Chapel St. Leonards Skegness**

\*\*\*NO CHAIN\*\*\*

3 Bedroom Detached Bungalow located in Chapel St Leonards. In brief, the property comprises of Lounge, Kitchen/Diner, 3 Bedrooms with the Entrance:

#### **External**

Externally, the property offers a driveway, garden to the side and rear and Garage which has an up and over door.