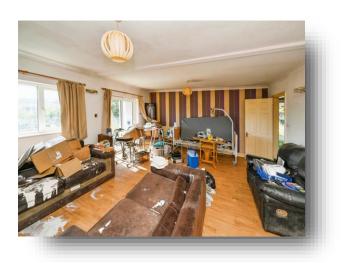

## Lounge

19' 7" x 16' 5" ( 5.97m x 5.00m )
Has sliding doors leading externally and window.