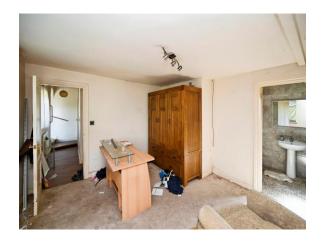

#### **Bedroom 1**

14' 5" x 12' 5" ( 4.39m x 3.78m ) Has a window and radiator. Door into:

#### **Bedroom 2**

10' 2" x 9' 9" ( 3.10m x 2.97m ) Has a window and radiator

### **Bedroom 3**

12' x 10' 7" ( 3.66m x 3.23m ) Has a window and a radiator.