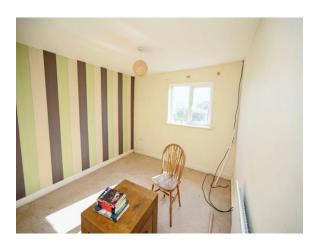

#### **Bedroom 1**

14' 5" x 12' 5" ( 4.39m x 3.78m ) Has a window and radiator. Door into:

#### **Bedroom 2**

10' 2" x 9' 9" ( 3.10m x 2.97m ) Has a window and radiator

### **Bedroom 3**

12' x 10' 7" ( 3.66m x 3.23m ) Has a window and a radiator.