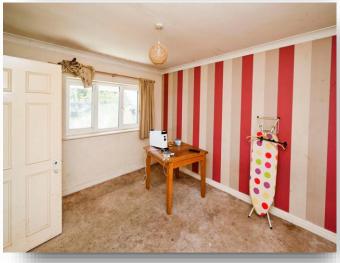

#### **Bedroom 1**

14' 5" x 12' 5" ( 4.39m x 3.78m ) Has a window and radiator. Door into:

#### **Bedroom 2**

10' 2" x 9' 9" ( 3.10m x 2.97m ) Has a window and radiator

### **Bedroom 3**

12' x 10' 7" ( 3.66m x 3.23m ) Has a window and a radiator.