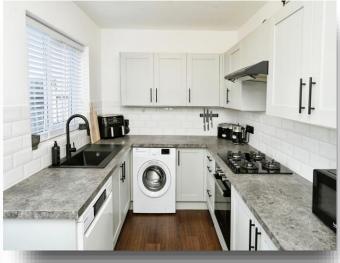

#### Kitchen

11' 6" x 7' 4" ( 3.51m x 2.24m )

Comprising of modern wall, base and drawer units with worktop space over, integrated oven, hob, extractor, sink & drainer, window to the rear elevation and door leading to the rear garden.