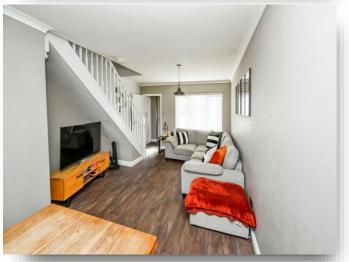

## **Lounge/ Diner**

21' x 8' 7" ( 6.40m x 2.62m )

Has a window to the front elevation, sliding doors leading to the rear garden, stairs leading to the 1st floor, radiator, ample space for a dining table and doors into: