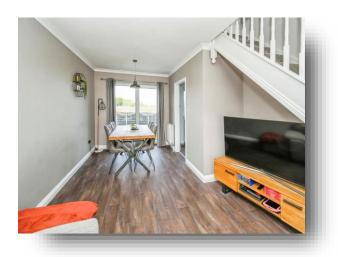

## **Lounge/ Diner**

21' x 8' 7" ( 6.40m x 2.62m )

Has a window to the front elevation, sliding doors leading to the rear garden, stairs leading to the 1st floor, radiator, ample space for a dining table and doors into: