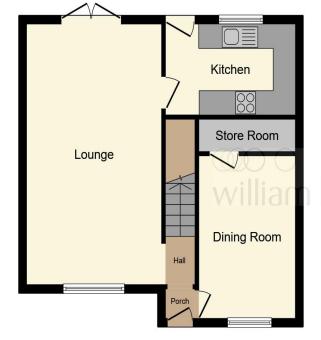

£220,000

**Ground Floor** 

**First Floor** 

This floor plan is for illustrative purposes only. It is not drawn to scale. Any measurements, floor areas (including any total floor area), openings and orientation are approximate. No details are guaranteed, they cannot be relied upon for any purpose and they do not form part of any agreement. No liability is taken for any error, omission or misstatement. A party must rely upon its own inspection(s). Powered by www.focalagent.com