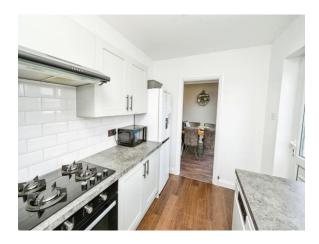

#### Kitchen

11' 6" x 7' 4" ( 3.51m x 2.24m )

Comprising of modern wall, base and drawer units with worktop space over, integrated oven, hob, extractor, sink & drainer, window to the rear elevation and door leading to the rear garden.