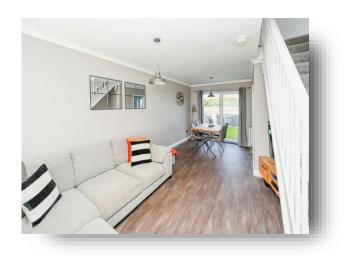

## **Lounge/ Diner**

21' x 8' 7" ( 6.40m x 2.62m )

Has a window to the front elevation, sliding doors leading to the rear garden, stairs leading to the 1st floor, radiator, ample space for a dining table and doors into: