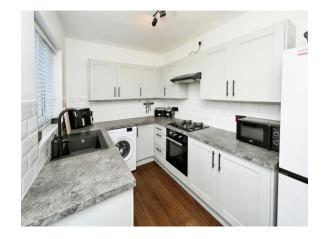

#### Kitchen

11' 6" x 7' 4" ( 3.51m x 2.24m )

Comprising of modern wall, base and drawer units with worktop space over, integrated oven, hob, extractor, sink & drainer, window to the rear elevation and door leading to the rear garden.