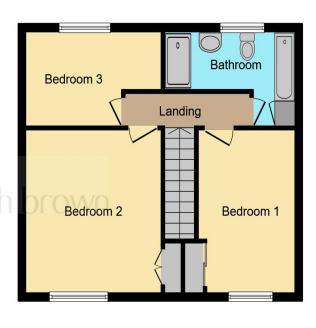

## Landing

Has doors leading into the following rooms:

## **Bedroom One**

13' x 8' 3" ( 3.96m x 2.51m )

Double bedroom with window to the front elevation and a radiator.

#### **Bedroom Two**

13' x 8' 4" ( 3.96m x 2.54m )

Double bedroom, window and a radiator.

#### **Bedroom Three**

8' 7" x 7' 8" ( 2.62m x 2.34m )

Has a window and a radiator.

#### **Bathroom**

Comprising of a bath, shower, sink, WC, towel radiator, airing cupboard and window.